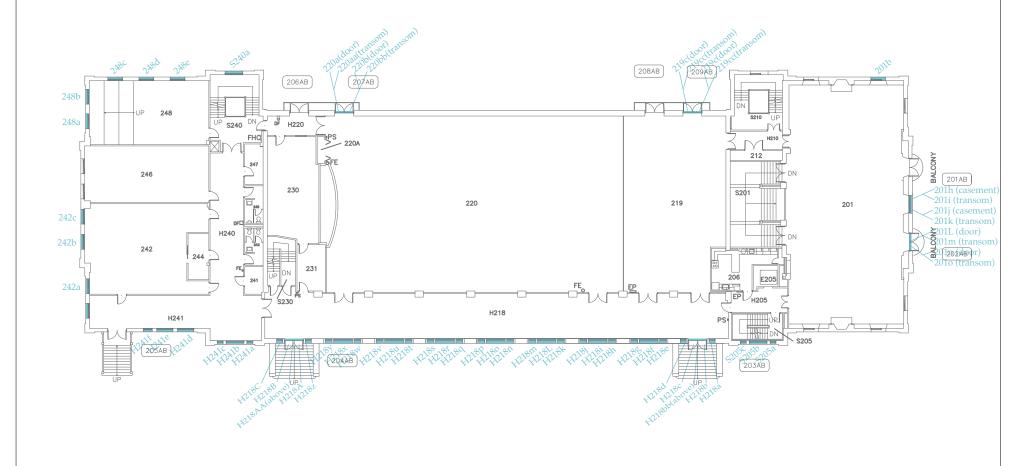

d paint due to daily use

Problems by Façade Orientation:

North:

Minor biological growth due to shade Trees do not seem to affect window condition

South:

Badly chipping and peeling paint Glazing compound in poor condition

Distress and damage to window parts and hardware due to

daily use (sun porch)

East:

Conditions worsen on upper floors

West:

Badly chipping paint

Glazing compound in poor condition

## **Gerlinger Hall First Floor Plan**

Assessed windows are identified



### FIRST FLOOR PLAN

|      |    |    | SHEET  | DRAWN   | 1921  |
|------|----|----|--------|---------|-------|
| FEET | 16 | 32 | 2 of 6 | REVISED | 07/11 |

| Gerlinger Hall         |
|------------------------|
| 1468 University Street |

# Gerlinger Hall Second Floor Plan Assessed windows are identified



## SECOND FLOOR PLAN

|      |    |    | SHEET  | DRAWN   | 1921  |
|------|----|----|--------|---------|-------|
| FEET | 16 | 32 | 3 of 6 | REVISED | 03/09 |

# **Gerlinger Hall Third Floor Plan**

Assessed windows are identified



## THIRD FLOOR PLAN

| N | FEET | 16 | 32 |
|---|------|----|----|

| SHEET  | DRAWN   | 1921  |
|--------|---------|-------|
| 4 of 6 | REVISED | 08/11 |

| Gerlinger Hall         |  |
|------------------------|--|
| 1468 University Street |  |

# Gerlinger Hall Forth Floor Plan Assessed windows are identified



## FOURTH FLOOR PLAN

|      |    |    | SHEET  | DRAWN   | 1921   |
|------|----|----|--------|---------|--------|
| FEET | 16 | 32 | 5 of 6 | REVISED | 8/2007 |

| Gerlinger Hall         |
|------------------------|
| 1468 University Street |

#