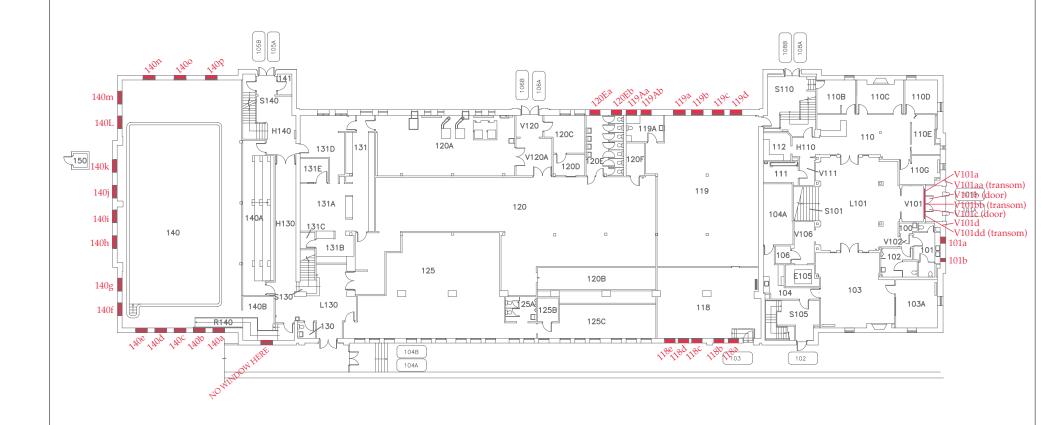

ouged interior casing from lock

Casement:

Original interior hardware removed

Inoperable (painted shut)

Horizontal Pivot:

Added/removed hardware Inoperable original hardware

Significant air gaps

Skylight:

Leaking

Door:

Significant air gaps at door jamb Doors function but do not latch shut Chipping/gouged paint due to daily use

Problems by Façade Orientation:

North:

Minor biological growth due to shade Trees do not seem to affect window condition

South:

Badly chipping and peeling paint Glazing compound in poor condition

Distress and damage to window parts and hardware due to

daily use (sun porch)

East:

Conditions worsen on upper floors

West:

Badly chipping paint

Glazing compound in poor condition

## **Gerlinger Hall First Floor Plan**

Assessed windows are identified



### FIRST FLOOR PLAN

|      |    |    | SHEET  | DRAWN   | 1921  |
|------|----|----|--------|---------|-------|
| FEET | 16 | 32 | 2 of 6 | REVISED | 07/11 |

| Gerlinger Hall         |
|------------------------|
| 1468 University Street |

# Gerlinger Hall Second Floor Plan Assessed windows are identified



## SECOND FLOOR PLAN

|      |    |    | SHEET  | DRAWN   | 1921  |
|------|----|----|--------|---------|-------|
| FEET | 16 | 32 | 3 of 6 | REVISED | 03/09 |

# **Gerlinger Hall Third Floor Plan**

Assessed windows are identified



## THIRD FLOOR PLAN

| N | FEET | 16 | 32 |
|---|------|----|----|

| SHEET  | DRAWN   | 1921  |
|--------|---------|-------|
| 4 of 6 | REVISED | 08/11 |

| Gerlinger Hall         |  |
|------------------------|--|
| 1468 University Street |  |

# G