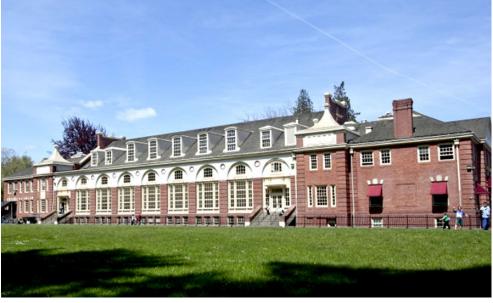

#### **Brief History**

Built in 1921 and designed by Ellis F. Lawrence, Gerlinger Hall was used originally as the women's gymnasium. It is part of the Women's Memorial Quadrangle Ensemble, along with Hendricks Hall and Susan Campbell Hall, which was added to the National Register of Historic Places in October 1992.