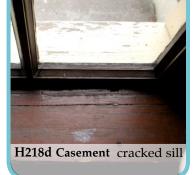

| Window         |                       | Condition            |            |                                             |          |                                            |                |                                                                               |                      |            |                                                  |       |                                                                                                     |            |                                                                                                                          |                   |                      |                                                                            | Sig.Air |   | Fac.  | Photo |
|----------------|-----------------------|----------------------|------------|---------------------------------------------|----------|--------------------------------------------|----------------|-------------------------------------------------------------------------------|----------------------|------------|--------------------------------------------------|-------|-----------------------------------------------------------------------------------------------------|------------|--------------------------------------------------------------------------------------------------------------------------|-------------------|----------------------|----------------------------------------------------------------------------|---------|---|-------|-------|
| #              | Type                  | Overall              | Interior P |                                             | Exterior |                                            |                | Compound                                                                      | Window Parts*        |            | tool Condition                                   |       |                                                                                                     | Hardwar    |                                                                                                                          | Weight Cord Cond. | Operabil             |                                                                            | Gap?    |   | Elev. | ?     |
| S205c          | Double                | Excellent            | Excellent: | Brown Paint                                 | Good:    | Cracking &                                 | Good:          | Minor                                                                         | Excellent            | Excellent: | Wood                                             | Good: | Wood - chipping                                                                                     | Excellent  | : Original in place -                                                                                                    | Fair: Right weigh | Unknown              | 1                                                                          | N       | N | S     | Y     |
| H218a          | Hung<br>Casement      | Good                 | Excellent: | Wood Stain                                  | Good:    | chipping<br>Cracking &<br>chipping         | Fair:          | cracking<br>Cracking,<br>chipping,<br>pulling away<br>from window<br>in areas | Excellent            | Good:      | Wood - minor<br>gouging &<br>nail holes          | Good: | paint<br>Wood - chipping<br>paint                                                                   | Good:      | no additions  Most original in place - missing interior hardware                                                         | cord missing      | Poor:                | Painted shut                                                               | N       | N | S     | Y     |
| H218b          | Door                  | Good                 | Good:      | Cream paint -<br>gouging &<br>chipping      | Good:    | Gouging & chipping                         | Excellent      |                                                                               | Excellent            | N/A        |                                                  | N/A   |                                                                                                     | Good       |                                                                                                                          | N/A               | Good:                | Does not latch<br>shut                                                     | Y       | N | S     | Y     |
| H218bb         | Transom               | Excellent            | Excellent: | Wood Stain                                  | Good:    | Cracking                                   | Excellent      |                                                                               | Excellent            | Excellent: | Wood                                             | Good: | Wood                                                                                                | Good:      | Most original in<br>place - missing<br>extension arm at<br>sool                                                          | N/A               | Unknown              | 1                                                                          | N       | N | S     | Y     |
| H218c          | Door                  | Good                 | Good:      | Cream paint -<br>gouging &<br>chipping      | Good:    | Gouging & chipping                         | Excellent      |                                                                               | Good: Wood gouging   | N/A        |                                                  | N/A   |                                                                                                     | Good       |                                                                                                                          | N/A               | Good:                | Does not latch<br>shut                                                     | Y       | N | S     | Y     |
| H218d          | Casement              | Excellent            |            | Wood stain                                  | Good:    | Cracking & chipping                        | Excellent      |                                                                               | Good: Wood cracking  | Good:      | Wood - minor<br>gouging                          | Good: | Wood - chipping<br>paint                                                                            | Good:      | Most original in<br>place - missing<br>latch                                                                             | N/A               | Poor:                | Painted shut                                                               | N       | N | S     | Y     |
| H218e<br>H218f | Horiz.  Pivot  Horiz. | Excellent  Excellent | Good:      | Wood stain -<br>minor<br>chipping           | Fair:    | Cracking,<br>chipping &<br>peeling<br>away | Fair:<br>Good: | Cracking,<br>chipping,<br>pulling away<br>from window<br>in areas<br>Minor    | Excellent  Excellent | Good:      | Wood - minor<br>gouging                          | Good: | Wood - chipping<br>paint, gouging<br>from improperly<br>used hardware at<br>sill<br>Wood - chipping | Good:      | Original in place -<br>cut extension arm<br>at stool  Original in place -                                                | N/A               | Excellent  Excellent |                                                                            | Y       | N | S     | Y     |
|                | Pivot                 |                      |            | minor gouging<br>& chipping                 |          | chipping &<br>peeling<br>away              |                | cracking                                                                      |                      |            | gouging                                          |       | paint, gouging<br>from improperly<br>used hardware at<br>sill                                       |            | cut extension arm<br>at stool                                                                                            |                   |                      |                                                                            |         |   |       |       |
| H218g          | Horiz.<br>Pivot       | Good                 | Good:      | Wood stain -<br>minor gouging<br>& chipping | Fair:    | Cracking,<br>chipping &<br>peeling<br>away | Good:          | Minor<br>cracking                                                             | Excellent            | Good:      | Wood - minor<br>gouging                          | Good: | Wood - chipping<br>paint, gouging<br>from improperly<br>used hardware at<br>sill                    | Good:      | Original in place -<br>cut extension arm<br>at stool                                                                     | N/A               | Fair:                | Center window<br>stuck open<br>askew, upper<br>window<br>inoperable        | Y       | N | S     | Y     |
| H218h          | Horiz.<br>Pivot       | Good                 | Good:      | Wood stain -<br>minor gouging<br>& chipping | Fair:    | Cracking,<br>chipping &<br>peeling<br>away | Good:          | Minor<br>cracking                                                             | Excellent            | Good:      | Wood - minor<br>gouging &<br>cracking            | Good: | Wood - chipping<br>paint, gouging<br>from improperly<br>used hardware at<br>sill                    | Good:      | Most original in<br>place - cut<br>extension arm at<br>stool, missing left<br>lock peg, added<br>bracket at stool        | N/A               | Fair:                | Lower window<br>inoperable -<br>bracketed shut,<br>center window<br>sticks | Y       | N | S     | Y     |
| H218i          | Horiz.<br>Pivot       | Good                 | Good:      | Wood stain -<br>minor gouging<br>& chipping | Fair:    | Cracking,<br>chipping &<br>peeling<br>away | Fair:          | Cracking,<br>chipping,<br>pulling away<br>from window<br>in areas             | Excellent            | Good:      | Wood - minor<br>gouging &<br>cracking            | Fair: | Wood - badly<br>chipping paint                                                                      | Good:      | Most original in<br>place - missing<br>extension arm at<br>stool, added<br>bracket at stool                              | N/A               | Good:                | Lower window<br>inoperable -<br>bracketed shut                             | Y       | N | S     | Y     |
| H218j          | Horiz.<br>Pivot       | Excellent            | Good:      | Wood stain -<br>minor gouging<br>& chipping | Fair:    | Cracking,<br>chipping &<br>peeling<br>away | Good:          | Minor<br>cracking                                                             | Excellent            | Good:      | Wood - minor<br>gouging &<br>cracking            | Fair: | Wood - badly<br>chipping paint                                                                      | Good:      | Most original in<br>place - missing<br>both lock pegs at<br>stool, added latch<br>at stool                               | N/A               | Excellent            |                                                                            | Y       | N | S     | Y     |
| H218k          | Horiz.<br>Pivot       | Excellent            | Good:      | Wood stain -<br>minor gouging<br>& chipping | Fair:    | Cracking,<br>chipping &<br>peeling<br>away | Excellent      |                                                                               | Excellent            | Good:      | Wood - minor<br>gouging &<br>cracking            | Good: | Wood - chipping<br>paint                                                                            | Good:      | Most original in<br>place - missing<br>arm & both lock<br>pegs at stool,<br>added arm at jamb                            | N/A               | Good:                | Center window<br>sticks                                                    | Y       | N | S     | Y     |
| H218L          | Horiz.<br>Pivot       | Good                 | Good:      | Wood stain -<br>minor gouging<br>& chipping | Fair:    | Cracking,<br>chipping &<br>peeling<br>away | Fair:          | Cracking,<br>chipping,<br>pulling away<br>from window<br>in areas             | Excellent            | Good:      | Wood - minor<br>gouging &<br>nail holes          | Good: | Wood - chipping<br>paint                                                                            | Good:      | Most original in place - missing extension arm & both lock pegs at stool, added arms at both jambs, added latch at stool | N/A               | Good:                | Added latch<br>prevents correct<br>closure at sill                         | Y       | N | S     | Y     |
| H218m          | Horiz.<br>Pivot       | Excellent            | Good:      | Wood stain -<br>minor gouging<br>& chipping | Fair:    | Cracking,<br>chipping &<br>peeling<br>away | Excellent      |                                                                               | Excellent            | Good:      | Wood - minor<br>gouging &<br>chipping            | Good: | Wood - chipping<br>paint                                                                            | Excellent: | Original in place -<br>no additions                                                                                      | N/A               | Excellent            |                                                                            | Y       | N | S     | Y     |
| H218n          | Horiz.<br>Pivot       | Good                 | Good:      | Wood stain -<br>minor<br>chipping           | Fair:    | Cracking,<br>chipping &<br>peeling<br>away | Fair:          | Cracking,<br>chipping,<br>pulling away<br>from window<br>in areas             | Excellent            | Good:      | Wood -<br>significant<br>gouging &<br>drill hole | Good: | Wood - chipping<br>paint                                                                            | Good:      | Most original in<br>place - missing<br>extension arm at<br>stool, added latch<br>at stool                                | N/A               | Good:                | Center window<br>will open but not<br>close                                | Y       | N |       | Y     |
| H218o          | Horiz.<br>Pivot       | Good                 | Good:      | Wood stain -<br>minor gouging<br>& chipping | Fair:    | Cracking,<br>chipping &<br>peeling<br>away | Fair:          | Cracking,<br>chipping,<br>pulling away<br>from window<br>in areas             | Excellent            | Good:      | Wood - minor<br>gouging &<br>nail holes          | Good: | Wood - chipping<br>paint                                                                            | Good:      | Most original in<br>place - missing<br>arm extension arm<br>at stool, added<br>latch at stool                            | N/A               | Good:                | Added latch<br>prevents correct<br>closure at sill                         | Y       | N | S     | Y     |