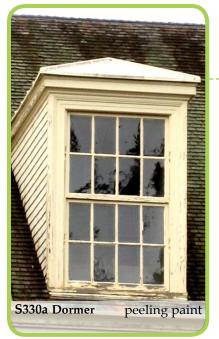

### GERLINGER WINDOW CONDITION ASSESSMENT March 2013

| Window |                | Conditio  | _          |                                                    |           |                                            |           |                   |           | -                                                |            |                                                |            |                               | 1       |                                                                                                                           |           |               |          |                                                    | Sig.Air | Dry |     |     |
|--------|----------------|-----------|------------|----------------------------------------------------|-----------|--------------------------------------------|-----------|-------------------|-----------|--------------------------------------------------|------------|------------------------------------------------|------------|-------------------------------|---------|---------------------------------------------------------------------------------------------------------------------------|-----------|---------------|----------|----------------------------------------------------|---------|-----|-----|-----|
| #      | Type           | Overall   | Interior I |                                                    | Exterior  |                                            |           | Compound          | Window l  | Parts*                                           |            | ool Condition                                  | Exterior S |                               | Hardwar |                                                                                                                           | Weight Co | ord Cond.     | Operabil |                                                    | Gap?    | Rot |     |     |
| 118a   | Double<br>Hung | Good      |            | Window<br>covered with<br>plywood -<br>white paint | Excellent |                                            | Excellent |                   | Excellent |                                                  | Excellent: |                                                | Excellent: |                               | Unknown |                                                                                                                           | Unknown   |               | Poor:    | Boarded                                            | N       | N   |     |     |
| 118b   | Double<br>Hung | Good      |            | Window<br>covered with<br>plywood -<br>white paint | Excellent |                                            | Excellent |                   | Excellent |                                                  | Excellent: | Wood                                           | Excellent: | Wood                          | Unknown |                                                                                                                           | Unknown   |               | Poor:    | Boarded                                            | N       | N   |     |     |
| 118c   | Double<br>Hung | Good      | Excellent: | White Paint                                        | Good:     | Cracking &<br>chipping                     | Good:     | Minor<br>cracking | Good:     | Upper sash<br>muntins gouged<br>from center lock | Good:      | Front of sill<br>notched in<br>multiple areas  | Good:      | Wood - chipping paint         | Good:   | Original in place -<br>no additions                                                                                       | Poor:     | Broken        | Unknown  |                                                    | N       | N   | S   | Y   |
| 118d   | Double<br>Hung | Good      | Excellent: | White Paint                                        | Good:     | Cracking & chipping                        | Good:     | Minor<br>cracking | Good:     | Cracked left<br>casing, upper<br>window cracked  | Good:      | Front of stool<br>notched in<br>multiple areas | Good:      | Wood - chipping<br>paint      | Good:   | Original in place -<br>added L brackets<br>for safety                                                                     | Excellent |               | Unknown  |                                                    | N       | N   | S   | Y   |
| 118e   | Double<br>Hung | Good      | Good:      | White paint -<br>minor gouging<br>& chipping       |           | Cracking & chipping                        |           | Minor<br>cracking |           | Significant<br>gouge in right<br>upper stile     | Good:      | Front of stool<br>notched in<br>multiple areas | Good:      | Wood - chipping paint         | Good:   | Original in place -<br>added padlock to<br>exterior sill                                                                  | Excellent |               | Unknown  |                                                    | N       | N   |     |     |
| 140Ba  | NO<br>WINDOW   | N/A       | N/A        |                                                    | N/A       |                                            | N/A       |                   | N/A       |                                                  | N/A        |                                                | N/A        |                               | N/A     |                                                                                                                           | N/A       |               | N/A      |                                                    | N/A     | N/A | N/A | N/. |
| 140a   | Double<br>Hung | Good      | Good:      | Teal paint -<br>minor cracking<br>& chipping       | Excellent |                                            | Good:     | Minor<br>cracking | Excellent |                                                  | Excellent: | Wood                                           | Excellent: | Wood                          | Good:   | Original in place -<br>added safety bar                                                                                   | Excellent |               | Poor:    | Both sashes inoperable                             | N       | N   | S   | Y   |
| 140b   | Double<br>Hung | Good      | Good:      | Teal paint -<br>minor cracking<br>& chipping       | Good:     | Cracking & chipping                        | Good:     | Minor<br>cracking | Excellent |                                                  | Excellent: | Wood                                           | Good:      | Wood - chipping<br>paint      | Good:   | Original in place -<br>added safety bar,<br>blocking on upper<br>sash                                                     | Excellent |               | Poor:    | Both sashes inoperable                             | N       | N   | S   | Y   |
| 140c   | Double<br>Hung | Good      | Good:      | Teal paint -<br>minor cracking<br>& chipping       |           | Cracking & chipping                        |           | Minor<br>cracking |           | Missing left side interior trim                  |            |                                                | Good:      | Wood - chipping<br>paint      | Good:   | Missing pulls -<br>added safety bar,<br>blocking on upper<br>sash, eye bolt on<br>stool                                   |           | Minor fraying | Poor:    | Both sashes inoperable                             | N       | N   |     |     |
| 140d   | Double<br>Hung | Excellent | Good:      | Teal paint -<br>minor cracking<br>& chipping       | Excellent |                                            | Excellent |                   | Excellent |                                                  | Excellent: | Wood                                           | Excellent: | Wood                          | Good:   | Original in place -<br>added safety bar,<br>blocking on upper<br>sash, hook on<br>apron                                   | Excellent |               | Fair     |                                                    | N       | N   | S   | Y   |
| 140e   | Double<br>Hung | Excellent | Good:      | Teal paint -<br>minor cracking<br>& chipping       | Excellent |                                            | Good:     | Minor<br>cracking |           | Left jamb<br>cracked                             | Excellent: | Wood                                           | Excellent: |                               | Good:   | Original in place -<br>added safety bar,<br>blocking on upper<br>sash, hook on left<br>lower casing                       | Excellent |               | Poor:    | Both sashes inoperable                             | N       | N   | S   | Y   |
| 140f   | Double<br>Hung | Good      | Good:      | Teal paint -<br>minor cracking<br>& chipping       | Good:     | Gouging & chipping                         | Excellent |                   | Excellent |                                                  | Excellent: | Wood                                           | Excellent: | Wood                          | Good:   | Original in place -<br>added safety bar,<br>blocking on upper<br>sash                                                     | Excellent |               | Fair     |                                                    | Y       | N   | W   | Y   |
| 140g   | Double<br>Hung | Good      | Good:      | Teal paint -<br>minor cracking<br>& chipping       | Good:     | Cracking & chipping                        | Excellent |                   | Excellent |                                                  | Excellent: | Wood                                           | Excellent: | Wood                          | Good:   | Original in place -<br>added safety bar,<br>blocking on upper<br>sash                                                     | Excellent |               | Fair:    | Lower sash<br>inoperable, upper<br>sash stuck open | Y       | N   | W   | Y   |
| 140h   | Double<br>Hung | Fair      | Good:      | Teal paint -<br>minor cracking<br>& chipping       | Good:     | Cracking & chipping                        | Excellent |                   |           | Missing entire<br>lower sash                     | Excellent: | Wood                                           | Excellent: | Wood                          | Fair:   | All hardware on<br>lower sash missing                                                                                     | Poor:     | Both broken   | Poor:    | Inoperable                                         | Y       | N   | W   | Y   |
| 140i   | Double<br>Hung | Fair      | Good:      | Teal paint -<br>minor cracking<br>& chipping       | Fair:     | Cracking,<br>chipping &<br>peeling<br>away | Excellent |                   | Excellent |                                                  | Good:      | Wood - minor<br>gouging                        | Poor:      | Wood - significant<br>gouging | Good:   | Original in place -<br>added safety bar,<br>blocking on upper<br>sash                                                     | Excellent |               | Poor:    | Inoperable                                         | Y       | N   | W   | Y   |
| 140j   | Double<br>Hung | Good      | Good:      | Teal paint -<br>minor cracking<br>& chipping       | Excellent |                                            | Excellent |                   |           | Left interior stop bulging                       | Excellent: | Wood                                           | Excellent: | Wood                          | Good:   | Original in place -<br>added safety bar,<br>blocking on upper<br>sash                                                     | Excellent |               | Poor:    | Inoperable                                         | N       | N   | W   | Y   |
| 140k   | Double<br>Hung | Good      | Good:      | Teal paint -<br>minor cracking<br>& chipping       |           |                                            | Good:     | Minor<br>cracking |           | Left interior<br>trim pulling<br>away            | Excellent: |                                                | Excellent: |                               | Good:   | Original in place -<br>added safety bar &<br>blocking on upper<br>sash                                                    | Excellent |               | Poor:    | Inoperable                                         | N       | N   |     |     |
| 140L   | Double<br>Hung | Good      | Good:      | Teal paint -<br>minor cracking<br>& chipping       | Good:     | Cracking & chipping                        | Good:     | Minor<br>cracking | Excellent |                                                  | Excellent: | Wood                                           | Good:      | Wood - chipping paint         | Good:   | Original in place -<br>added safety bar &<br>blocking on upper<br>sash                                                    | Good:     | Minor fraying | Poor:    | Inoperable                                         | N       | N   | W   | Y   |
| 140m   | Double<br>Hung | Good      | Good:      | Teal paint -<br>minor cracking<br>& chipping       | Good:     | Cracking & chipping                        | Excellent |                   | Excellent |                                                  | Excellent: | Wood                                           | Good:      | Wood - chipping<br>paint      | Good:   | Original in place -<br>added safety bar,<br>blocking on upper<br>sash, hook on right<br>casing & eye bolt<br>on left jamb |           | Minor fraying | Poor:    | Inoperable                                         | N       | N   | W   | Y   |