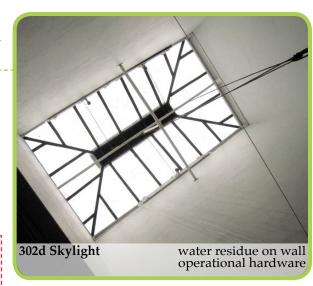

Inoperable (painted shut)

Horizontal Pivot:

Added/removed hardware Inoperable original hardware

Significant air gaps

Skylight:

Leaking

Door:

Significant air gaps at door jamb Doors function but do not latch shut Chipping/gouged paint due to daily use