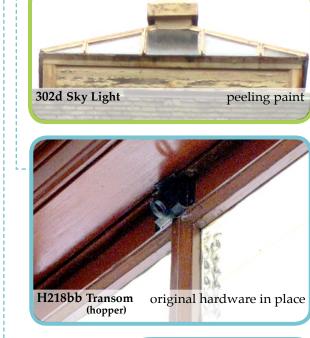

| Window         |                       | Condition            |            |                                             |          |                                            |                |                                                                               |                      |            |                                                  |       |                                                                                                     |            |                                                                                                                          |                   |                      |                                                                            | Sig.Air |   | Fac.  | Photo |
|----------------|-----------------------|----------------------|------------|---------------------------------------------|----------|--------------------------------------------|----------------|-------------------------------------------------------------------------------|----------------------|------------|--------------------------------------------------|-------|-----------------------------------------------------------------------------------------------------|------------|--------------------------------------------------------------------------------------------------------------------------|-------------------|----------------------|----------------------------------------------------------------------------|---------|---|-------|-------|
| #              | Type                  | Overall              | Interior P |                                             | Exterior |                                            |                | Compound                                                                      | Window Parts*        |            | tool Condition                                   |       |                                                                                                     | Hardwar    |                                                                                                                          | Weight Cord Cond. | Operabil             |                                                                            | Gap?    |   | Elev. | ?     |
| S205c          | Double                | Excellent            | Excellent: | Brown Paint                                 | Good:    | Cracking &                                 | Good:          | Minor                                                                         | Excellent            | Excellent: | Wood                                             | Good: | Wood - chipping                                                                                     | Excellent  | : Original in place -                                                                                                    | Fair: Right weigh | Unknown              | 1                                                                          | N       | N | S     | Y     |
| H218a          | Hung<br>Casement      | Good                 | Excellent: | Wood Stain                                  | Good:    | chipping<br>Cracking &<br>chipping         | Fair:          | cracking<br>Cracking,<br>chipping,<br>pulling away<br>from window<br>in areas | Excellent            | Good:      | Wood - minor<br>gouging &<br>nail holes          | Good: | paint<br>Wood - chipping<br>paint                                                                   | Good:      | no additions  Most original in place - missing interior hardware                                                         | cord missing      | Poor:                | Painted shut                                                               | N       | N | S     | Y     |
| H218b          | Door                  | Good                 | Good:      | Cream paint -<br>gouging &<br>chipping      | Good:    | Gouging & chipping                         | Excellent      |                                                                               | Excellent            | N/A        |                                                  | N/A   |                                                                                                     | Good       |                                                                                                                          | N/A               | Good:                | Does not latch<br>shut                                                     | Y       | N | S     | Y     |
| H218bb         | Transom               | Excellent            | Excellent: | Wood Stain                                  | Good:    | Cracking                                   | Excellent      |                                                                               | Excellent            | Excellent: | Wood                                             | Good: | Wood                                                                                                | Good:      | Most original in<br>place - missing<br>extension arm at<br>sool                                                          | N/A               | Unknown              | 1                                                                          | N       | N | S     | Y     |
| H218c          | Door                  | Good                 | Good:      | Cream paint -<br>gouging &<br>chipping      | Good:    | Gouging & chipping                         | Excellent      |                                                                               | Good: Wood gouging   | N/A        |                                                  | N/A   |                                                                                                     | Good       |                                                                                                                          | N/A               | Good:                | Does not latch<br>shut                                                     | Y       | N | S     | Y     |
| H218d          | Casement              | Excellent            |            | Wood stain                                  | Good:    | Cracking & chipping                        | Excellent      |                                                                               | Good: Wood cracking  | Good:      | Wood - minor<br>gouging                          | Good: | Wood - chipping<br>paint                                                                            | Good:      | Most original in<br>place - missing<br>latch                                                                             | N/A               | Poor:                | Painted shut                                                               | N       | N | S     | Y     |
| H218e<br>H218f | Horiz.  Pivot  Horiz. | Excellent  Excellent | Good:      | Wood stain -<br>minor<br>chipping           | Fair:    | Cracking,<br>chipping &<br>peeling<br>away | Fair:<br>Good: | Cracking,<br>chipping,<br>pulling away<br>from window<br>in areas<br>Minor    | Excellent  Excellent | Good:      | Wood - minor<br>gouging                          | Good: | Wood - chipping<br>paint, gouging<br>from improperly<br>used hardware at<br>sill<br>Wood - chipping | Good:      | Original in place -<br>cut extension arm<br>at stool  Original in place -                                                | N/A               | Excellent  Excellent |                                                                            | Y       | N | S     | Y     |
|                | Pivot                 |                      |            | minor gouging<br>& chipping                 |          | chipping &<br>peeling<br>away              |                | cracking                                                                      |                      |            | gouging                                          |       | paint, gouging<br>from improperly<br>used hardware at<br>sill                                       |            | cut extension arm<br>at stool                                                                                            |                   |                      |                                                                            |         |   |       |       |
| H218g          | Horiz.<br>Pivot       | Good                 | Good:      | Wood stain -<br>minor gouging<br>& chipping | Fair:    | Cracking,<br>chipping &<br>peeling<br>away | Good:          | Minor<br>cracking                                                             | Excellent            | Good:      | Wood - minor<br>gouging                          | Good: | Wood - chipping<br>paint, gouging<br>from improperly<br>used hardware at<br>sill                    | Good:      | Original in place -<br>cut extension arm<br>at stool                                                                     | N/A               | Fair:                | Center window<br>stuck open<br>askew, upper<br>window<br>inoperable        | Y       | N | S     | Y     |
| H218h          | Horiz.<br>Pivot       | Good                 | Good:      | Wood stain -<br>minor gouging<br>& chipping | Fair:    | Cracking,<br>chipping &<br>peeling<br>away | Good:          | Minor<br>cracking                                                             | Excellent            | Good:      | Wood - minor<br>gouging &<br>cracking            | Good: | Wood - chipping<br>paint, gouging<br>from improperly<br>used hardware at<br>sill                    | Good:      | Most original in<br>place - cut<br>extension arm at<br>stool, missing left<br>lock peg, added<br>bracket at stool        | N/A               | Fair:                | Lower window<br>inoperable -<br>bracketed shut,<br>center window<br>sticks | Y       | N | S     | Y     |
| H218i          | Horiz.<br>Pivot       | Good                 | Good:      | Wood stain -<br>minor gouging<br>& chipping | Fair:    | Cracking,<br>chipping &<br>peeling<br>away | Fair:          | Cracking,<br>chipping,<br>pulling away<br>from window<br>in areas             | Excellent            | Good:      | Wood - minor<br>gouging &<br>cracking            | Fair: | Wood - badly<br>chipping paint                                                                      | Good:      | Most original in<br>place - missing<br>extension arm at<br>stool, added<br>bracket at stool                              | N/A               | Good:                | Lower window<br>inoperable -<br>bracketed shut                             | Y       | N | S     | Y     |
| H218j          | Horiz.<br>Pivot       | Excellent            | Good:      | Wood stain -<br>minor gouging<br>& chipping | Fair:    | Cracking,<br>chipping &<br>peeling<br>away | Good:          | Minor<br>cracking                                                             | Excellent            | Good:      | Wood - minor<br>gouging &<br>cracking            | Fair: | Wood - badly<br>chipping paint                                                                      | Good:      | Most original in<br>place - missing<br>both lock pegs at<br>stool, added latch<br>at stool                               | N/A               | Excellent            |                                                                            | Y       | N | S     | Y     |
| H218k          | Horiz.<br>Pivot       | Excellent            | Good:      | Wood stain -<br>minor gouging<br>& chipping | Fair:    | Cracking,<br>chipping &<br>peeling<br>away | Excellent      |                                                                               | Excellent            | Good:      | Wood - minor<br>gouging &<br>cracking            | Good: | Wood - chipping<br>paint                                                                            | Good:      | Most original in<br>place - missing<br>arm & both lock<br>pegs at stool,<br>added arm at jamb                            | N/A               | Good:                | Center window<br>sticks                                                    | Y       | N | S     | Y     |
| H218L          | Horiz.<br>Pivot       | Good                 | Good:      | Wood stain -<br>minor gouging<br>& chipping | Fair:    | Cracking,<br>chipping &<br>peeling<br>away | Fair:          | Cracking,<br>chipping,<br>pulling away<br>from window<br>in areas             | Excellent            | Good:      | Wood - minor<br>gouging &<br>nail holes          | Good: | Wood - chipping<br>paint                                                                            | Good:      | Most original in place - missing extension arm & both lock pegs at stool, added arms at both jambs, added latch at stool | N/A               | Good:                | Added latch<br>prevents correct<br>closure at sill                         | Y       | N | S     | Y     |
| H218m          | Horiz.<br>Pivot       | Excellent            | Good:      | Wood stain -<br>minor gouging<br>& chipping | Fair:    | Cracking,<br>chipping &<br>peeling<br>away | Excellent      |                                                                               | Excellent            | Good:      | Wood - minor<br>gouging &<br>chipping            | Good: | Wood - chipping<br>paint                                                                            | Excellent: | Original in place -<br>no additions                                                                                      | N/A               | Excellent            |                                                                            | Y       | N | S     | Y     |
| H218n          | Horiz.<br>Pivot       | Good                 | Good:      | Wood stain -<br>minor<br>chipping           | Fair:    | Cracking,<br>chipping &<br>peeling<br>away | Fair:          | Cracking,<br>chipping,<br>pulling away<br>from window<br>in areas             | Excellent            | Good:      | Wood -<br>significant<br>gouging &<br>drill hole | Good: | Wood - chipping<br>paint                                                                            | Good:      | Most original in<br>place - missing<br>extension arm at<br>stool, added latch<br>at stool                                | N/A               | Good:                | Center window<br>will open but not<br>close                                | Y       | N |       | Y     |
| H218o          | Horiz.<br>Pivot       | Good                 | Good:      | Wood stain -<br>minor gouging<br>& chipping | Fair:    | Cracking,<br>chipping &<br>peeling<br>away | Fair:          | Cracking,<br>chipping,<br>pulling away<br>from window<br>in areas             | Excellent            | Good:      | Wood - minor<br>gouging &<br>nail holes          | Good: | Wood - chipping<br>paint                                                                            | Good:      | Most original in<br>place - missing<br>arm extension arm<br>at stool, added<br>latch at stool                            | N/A               | Good:                | Added latch<br>prevents correct<br>closure at sill                         | Y       | N | S     | Y     |