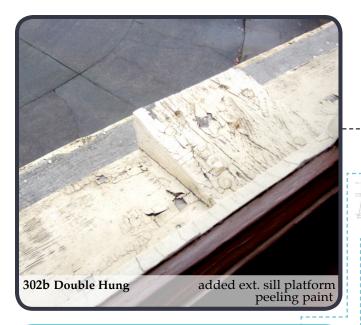

d     | Excellent: | Red paint                                                 | Fair:    | Cracking,<br>chipping &<br>peeling<br>away | Fair:   | Cracking,<br>chipping,<br>pulling away<br>from window             | Good:     | Gouged upper<br>muntins from<br>center lock                                                                                                                     | Excellent: | Wood                                          | Good:      | Wood - badly<br>chipping paint                | Good:     | Original in place -<br>added shading<br>device                                                                                       | Excellent |                                  | Poor:     | Inoperable                                       | Y       | N   | S      | Y   |







added latch at stool



201j Casement





































**South Elevation**