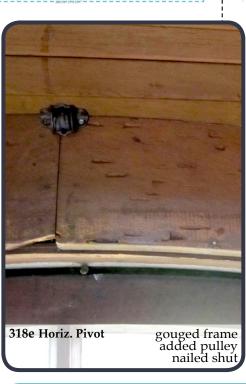

| Window         |                       | Condition            |            |                                             |          |                                            |                |                                                                               |                      |            |                                                  |       |                                                                                                     |            |                                                                                                                          |                   |                      |                                                                            | Sig.Air |   | Fac.  | Photo |
|----------------|-----------------------|----------------------|------------|---------------------------------------------|----------|--------------------------------------------|----------------|-------------------------------------------------------------------------------|----------------------|------------|--------------------------------------------------|-------|-----------------------------------------------------------------------------------------------------|------------|--------------------------------------------------------------------------------------------------------------------------|-------------------|----------------------|----------------------------------------------------------------------------|---------|---|-------|-------|
| #              | Type                  | Overall              | Interior P |                                             | Exterior |                                            |                | Compound                                                                      | Window Parts*        |            | tool Condition                                   |       |                                                                                                     | Hardwar    |                                                                                                                          | Weight Cord Cond. | Operabil             |                                                                            | Gap?    |   | Elev. | ?     |
| S205c          | Double                | Excellent            | Excellent: | Brown Paint                                 | Good:    | Cracking &                                 | Good:          | Minor                                                                         | Excellent            | Excellent: | Wood                                             | Good: | Wood - chipping                                                                                     | Excellent  | : Original in place -                                                                                                    | Fair: Right weigh | Unknown              | 1                                                                          | N       | N | S     | Y     |
| H218a          | Hung<br>Casement      | Good                 | Excellent: | Wood Stain                                  | Good:    | chipping<br>Cracking &<br>chipping         | Fair:          | cracking<br>Cracking,<br>chipping,<br>pulling away<br>from window<br>in areas | Excellent            | Good:      | Wood - minor<br>gouging &<br>nail holes          | Good: | paint<br>Wood - chipping<br>paint                                                                   | Good:      | no additions  Most original in place - missing interior hardware                                                         | cord missing      | Poor:                | Painted shut                                                               | N       | N | S     | Y     |
| H218b          | Door                  | Good                 | Good:      | Cream paint -<br>gouging &<br>chipping      | Good:    | Gouging & chipping                         | Excellent      |                                                                               | Excellent            | N/A        |                                                  | N/A   |                                                                                                     | Good       |                                                                                                                          | N/A               | Good:                | Does not latch<br>shut                                                     | Y       | N | S     | Y     |
| H218bb         | Transom               | Excellent            | Excellent: | Wood Stain                                  | Good:    | Cracking                                   | Excellent      |                                                                               | Excellent            | Excellent: | Wood                                             | Good: | Wood                                                                                                | Good:      | Most original in<br>place - missing<br>extension arm at<br>sool                                                          | N/A               | Unknown              | 1                                                                          | N       | N | S     | Y     |
| H218c          | Door                  | Good                 | Good:      | Cream paint -<br>gouging &<br>chipping      | Good:    | Gouging & chipping                         | Excellent      |                                                                               | Good: Wood gouging   | N/A        |                                                  | N/A   |                                                                                                     | Good       |                                                                                                                          | N/A               | Good:                | Does not latch<br>shut                                                     | Y       | N | S     | Y     |
| H218d          | Casement              | Excellent            |            | Wood stain                                  | Good:    | Cracking & chipping                        | Excellent      |                                                                               | Good: Wood cracking  | Good:      | Wood - minor<br>gouging                          | Good: | Wood - chipping<br>paint                                                                            | Good:      | Most original in<br>place - missing<br>latch                                                                             | N/A               | Poor:                | Painted shut                                                               | N       | N | S     | Y     |
| H218e<br>H218f | Horiz.  Pivot  Horiz. | Excellent  Excellent | Good:      | Wood stain -<br>minor<br>chipping           | Fair:    | Cracking,<br>chipping &<br>peeling<br>away | Fair:<br>Good: | Cracking,<br>chipping,<br>pulling away<br>from window<br>in areas<br>Minor    | Excellent  Excellent | Good:      | Wood - minor<br>gouging                          | Good: | Wood - chipping<br>paint, gouging<br>from improperly<br>used hardware at<br>sill<br>Wood - chipping | Good:      | Original in place -<br>cut extension arm<br>at stool  Original in place -                                                | N/A               | Excellent  Excellent |                                                                            | Y       | N | S     | Y     |
|                | Pivot                 |                      |            | minor gouging<br>& chipping                 |          | chipping &<br>peeling<br>away              |                | cracking                                                                      |                      |            | gouging                                          |       | paint, gouging<br>from improperly<br>used hardware at<br>sill                                       |            | cut extension arm<br>at stool                                                                                            |                   |                      |                                                                            |         |   |       |       |
| H218g          | Horiz.<br>Pivot       | Good                 | Good:      | Wood stain -<br>minor gouging<br>& chipping | Fair:    | Cracking,<br>chipping &<br>peeling<br>away | Good:          | Minor<br>cracking                                                             | Excellent            | Good:      | Wood - minor<br>gouging                          | Good: | Wood - chipping<br>paint, gouging<br>from improperly<br>used hardware at<br>sill                    | Good:      | Original in place -<br>cut extension arm<br>at stool                                                                     | N/A               | Fair:                | Center window<br>stuck open<br>askew, upper<br>window<br>inoperable        | Y       | N | S     | Y     |
| H218h          | Horiz.<br>Pivot       | Good                 | Good:      | Wood stain -<br>minor gouging<br>& chipping | Fair:    | Cracking,<br>chipping &<br>peeling<br>away | Good:          | Minor<br>cracking                                                             | Excellent            | Good:      | Wood - minor<br>gouging &<br>cracking            | Good: | Wood - chipping<br>paint, gouging<br>from improperly<br>used hardware at<br>sill                    | Good:      | Most original in<br>place - cut<br>extension arm at<br>stool, missing left<br>lock peg, added<br>bracket at stool        | N/A               | Fair:                | Lower window<br>inoperable -<br>bracketed shut,<br>center window<br>sticks | Y       | N | S     | Y     |
| H218i          | Horiz.<br>Pivot       | Good                 | Good:      | Wood stain -<br>minor gouging<br>& chipping | Fair:    | Cracking,<br>chipping &<br>peeling<br>away | Fair:          | Cracking,<br>chipping,<br>pulling away<br>from window<br>in areas             | Excellent            | Good:      | Wood - minor<br>gouging &<br>cracking            | Fair: | Wood - badly<br>chipping paint                                                                      | Good:      | Most original in<br>place - missing<br>extension arm at<br>stool, added<br>bracket at stool                              | N/A               | Good:                | Lower window<br>inoperable -<br>bracketed shut                             | Y       | N | S     | Y     |
| H218j          | Horiz.<br>Pivot       | Excellent            | Good:      | Wood stain -<br>minor gouging<br>& chipping | Fair:    | Cracking,<br>chipping &<br>peeling<br>away | Good:          | Minor<br>cracking                                                             | Excellent            | Good:      | Wood - minor<br>gouging &<br>cracking            | Fair: | Wood - badly<br>chipping paint                                                                      | Good:      | Most original in<br>place - missing<br>both lock pegs at<br>stool, added latch<br>at stool                               | N/A               | Excellent            |                                                                            | Y       | N | S     | Y     |
| H218k          | Horiz.<br>Pivot       | Excellent            | Good:      | Wood stain -<br>minor gouging<br>& chipping | Fair:    | Cracking,<br>chipping &<br>peeling<br>away | Excellent      |                                                                               | Excellent            | Good:      | Wood - minor<br>gouging &<br>cracking            | Good: | Wood - chipping<br>paint                                                                            | Good:      | Most original in<br>place - missing<br>arm & both lock<br>pegs at stool,<br>added arm at jamb                            | N/A               | Good:                | Center window<br>sticks                                                    | Y       | N | S     | Y     |
| H218L          | Horiz.<br>Pivot       | Good                 | Good:      | Wood stain -<br>minor gouging<br>& chipping | Fair:    | Cracking,<br>chipping &<br>peeling<br>away | Fair:          | Cracking,<br>chipping,<br>pulling away<br>from window<br>in areas             | Excellent            | Good:      | Wood - minor<br>gouging &<br>nail holes          | Good: | Wood - chipping<br>paint                                                                            | Good:      | Most original in place - missing extension arm & both lock pegs at stool, added arms at both jambs, added latch at stool | N/A               | Good:                | Added latch<br>prevents correct<br>closure at sill                         | Y       | N | S     | Y     |
| H218m          | Horiz.<br>Pivot       | Excellent            | Good:      | Wood stain -<br>minor gouging<br>& chipping | Fair:    | Cracking,<br>chipping &<br>peeling<br>away | Excellent      |                                                                               | Excellent            | Good:      | Wood - minor<br>gouging &<br>chipping            | Good: | Wood - chipping<br>paint                                                                            | Excellent: | Original in place -<br>no additions                                                                                      | N/A               | Excellent            |                                                                            | Y       | N | S     | Y     |
| H218n          | Horiz.<br>Pivot       | Good                 | Good:      | Wood stain -<br>minor<br>chipping           | Fair:    | Cracking,<br>chipping &<br>peeling<br>away | Fair:          | Cracking,<br>chipping,<br>pulling away<br>from window<br>in areas             | Excellent            | Good:      | Wood -<br>significant<br>gouging &<br>drill hole | Good: | Wood - chipping<br>paint                                                                            | Good:      | Most original in<br>place - missing<br>extension arm at<br>stool, added latch<br>at stool                                | N/A               | Good:                | Center window<br>will open but not<br>close                                | Y       | N |       | Y     |
| H218o          | Horiz.<br>Pivot       | Good                 | Good:      | Wood stain -<br>minor gouging<br>& chipping | Fair:    | Cracking,<br>chipping &<br>peeling<br>away | Fair:          | Cracking,<br>chipping,<br>pulling away<br>from window<br>in areas             | Excellent            | Good:      | Wood - minor<br>gouging &<br>nail holes          | Good: | Wood - chipping<br>paint                                                                            | Good:      | Most original in<br>place - missing<br>arm extension arm<br>at stool, added<br>latch at stool                            | N/A               | Good:                | Added latch<br>prevents correct<br>closure at sill                         | Y       | N | S     | Y     |