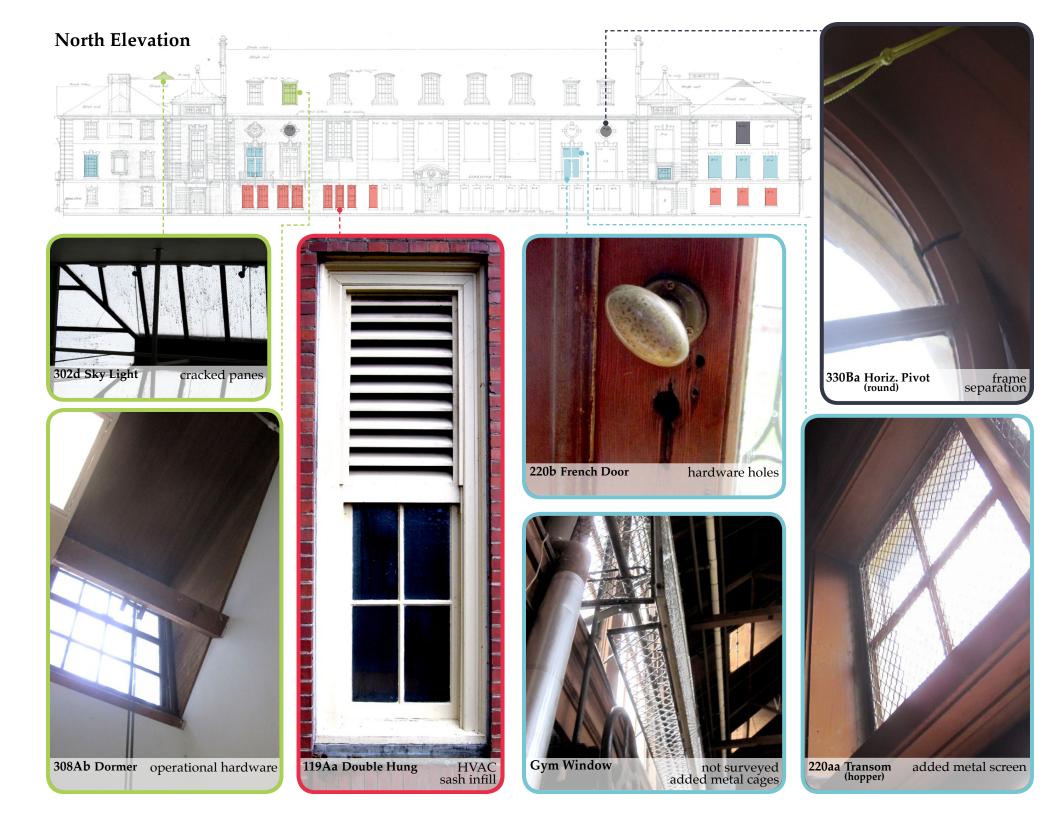

While not surveyed, it is important to note the windows located on the north wall of the gymnasium (Room 220) are challenging to properly operate due to the unique historic hardware mechanisms and more recently installed protective metal cages. Further assessment is required to determine appropriate solutions.

| Window | Window             | Condition | ıs          |                                              |            |                     |           |                                                                   |            |                                                                                    |            |                                                               |            |                          |            |                                                                                                         |           |                             |          |                             | Sig.Air | Dry  | Fac. Ph | oto |
|--------|--------------------|-----------|-------------|----------------------------------------------|------------|---------------------|-----------|-------------------------------------------------------------------|------------|------------------------------------------------------------------------------------|------------|---------------------------------------------------------------|------------|--------------------------|------------|---------------------------------------------------------------------------------------------------------|-----------|-----------------------------|----------|-----------------------------|---------|------|---------|-----|
| #      | Type               |           | Interior Pa |                                              | Exterior P | aint                | Glazing C | ompound                                                           | Window     |                                                                                    |            | ool Condition                                                 |            |                          | Hardwar    |                                                                                                         | Weight Co |                             | Operabil |                             | Gap?    | Rot? | Elev.   | !   |
| 140n   | Double<br>Hung     | Good      |             | Teal paint -<br>minor cracking<br>& chipping | Excellent  |                     | Excellent |                                                                   | Good:      | Added fan                                                                          | Excellent: | Wood                                                          | Excellent: | Wood                     | Good:      | Missing pulls -<br>added safety bar,<br>fan in upper sash                                               | Good:     | Minor fraying               | Poor:    | Inoperable                  | Y       | N    | N       |     |
| 140o   | Double<br>Hung     | Good      |             | Teal paint -<br>minor cracking<br>& chipping | Good:      | Cracking & chipping | Good:     | Minor<br>cracking                                                 | Excellent  |                                                                                    | Excellent: | Wood                                                          | Good:      | Wood - chipping<br>paint | Good:      | Original in place -<br>added safety bar,<br>eyebolt on stool                                            | Fair:     | Left fraying                | Unknown  |                             | N       | N    | N Y     |     |
| 140p   | Double<br>Hung     | Good      |             | Teal paint -<br>minor cracking<br>& chipping | Excellent  |                     | Excellent |                                                                   | Good:      | Added fan                                                                          | Excellent: | Wood                                                          | Good:      | Wood - chipping<br>paint | Good:      | Missing pulls -<br>added safety bar,<br>blocking on upper<br>sash, fan in upper<br>sash                 | Excellent |                             | Poor:    | Inoperable                  | Y       | N    | N Y     |     |
| 120Ea  | Double<br>Hung     | Excellent |             | Cream paint -<br>minor gouging<br>& chipping | Excellent  |                     | Excellent |                                                                   |            | Etched glazing<br>for privacy                                                      | Good:      | Wood -<br>significant<br>gouging<br>where sash<br>meets stool | Excellent: | Wood                     | Good:      | Original in place -<br>added safety<br>brackets on upper<br>sash                                        | Excellent |                             | Poor:    | Both sashes painted shut    | N       | N    | N Y     |     |
| 120Eb  | Double<br>Hung     | Excellent |             | Cream paint -<br>minor gouging<br>& chipping | Excellent  |                     | Excellent |                                                                   | Excellent: | Etched glazing<br>for privacy                                                      | Good:      | Wood - minor<br>cracking                                      | Excellent: | Wood                     | Good:      | Original in place -<br>added safety<br>brackets on upper<br>sash                                        | Excellent |                             | Poor:    | Both sashes painted shut    | N       | N    | N Y     |     |
| 119Aa  | Double<br>Hung     | Good      |             | Dark gray<br>paint                           | Excellent  |                     | Excellent |                                                                   | Excellent: | Etched glazing<br>for privacy -<br>vent in upper<br>sash                           | Excellent: | Wood                                                          | Excellent: | Wood                     | Good:      | Original in place -<br>added vent in<br>upper sash                                                      | N/A       |                             | Poor:    | Both sashes painted shut    | N       | N    | N Y     | -   |
| 119Ab  | Double<br>Hung     | Excellent |             | Dark gray<br>paint                           | Excellent  |                     | Excellent |                                                                   | Excellent: | Etched glazing<br>for privacy                                                      | Excellent: | Wood                                                          | Excellent: | Wood                     | Good:      | Original in place -<br>added safety<br>brackets on upper<br>sash                                        | Excellent |                             | Poor:    | Both sashes painted shut    | N       | N    | N Y     | ,   |
| 119a   | Double<br>Hung     | Good      |             | Dark gray<br>paint                           | Good:      | Cracking & chipping |           | Cracking,<br>chipping,<br>pulling away<br>from window<br>in areas | Good:      | Etched glazing<br>for privacy -<br>upper sash<br>muntin gouged<br>from center lock | Excellent: | Wood                                                          | Excellent: |                          | Good:      | Original in place -<br>added safety<br>brackets on upper<br>sash, pencil<br>sharpener on left<br>casing | Excellent |                             | Poor:    | Both sashes<br>painted shut | N       | N    | N Y     |     |
| 119b   | Double<br>Hung     | Excellent |             | Dark gray<br>paint                           | Good:      | Cracking & chipping |           | Minor<br>cracking                                                 | Excellent: | Etched glazing<br>for privacy                                                      | Excellent: | Wood                                                          | Excellent: | Wood                     | Good:      | Original in place -<br>added safety<br>brackets on upper<br>sash                                        | Excellent |                             | Poor:    | Both sashes painted shut    | N       | N    | N N     | I   |
| 119с   | Double<br>Hung     | Excellent | Excellent:  | Dark gray<br>paint                           | Excellent  |                     | Good:     | Minor<br>cracking                                                 | Excellent: | Etched glazing for privacy                                                         | Excellent: | Wood                                                          | Excellent: | Wood                     | Good:      | Original in place -<br>added safety<br>brackets on upper<br>sash                                        | Excellent |                             | Poor:    | Both sashes painted shut    | N       | N    | N N     | 1   |
| 119d   | Double<br>Hung     | Excellent |             | Dark gray<br>paint                           | Good:      | Cracking & chipping |           | Cracking,<br>chipping,<br>pulling away<br>from window<br>in areas | Fair:      | Etched glazing<br>for privacy -<br>broken lower<br>left pane of<br>lower sash      | Good:      | Wood -<br>significant<br>cracking                             | Good:      | Wood - chipping paint    | Good:      | Original in place -<br>added safety<br>brackets on upper<br>sash                                        | Excellent |                             | Poor:    | Both sashes painted shut    | N       | N    | N Y     | -   |
| V101a  | Fixed<br>Side Lite | Excellent | Excellent:  | Cream Paint                                  | Excellent  |                     | Excellent |                                                                   | Excellent  |                                                                                    | N/A        |                                                               | N/A        |                          | N/A        |                                                                                                         | N/A       |                             | N/A      |                             | N       | N    | Е       |     |
| V101aa | Fixed<br>Side Lite | Excellent | Excellent:  | Cream Paint                                  | Excellent  |                     | Excellent |                                                                   | Excellent  |                                                                                    | N/A        |                                                               | N/A        |                          | N/A        |                                                                                                         | N/A       |                             | N/A      |                             | N       | N    | ЕУ      | -   |
| V101b  | Door               | Good      |             | Cream paint -<br>minor gouging<br>& chipping | Excellent  |                     | Excellent |                                                                   | Good:      | Minor gouging<br>of lower<br>muntins,<br>significant<br>gouging at door<br>jamb    | N/A        |                                                               | N/A        |                          | Good:      | Does not latch shut                                                                                     |           |                             | Good:    | Does not latch<br>shut      | N       | N    | E )     |     |
| V101bb | Hopper<br>Transom  | Excellent | Excellent:  | Cream Paint                                  | Excellent  |                     | Excellent |                                                                   | Excellent  |                                                                                    | Excellent: | Wood                                                          | Excellent: | Wood                     | Excellent: | Original in place -<br>no additions                                                                     | N/A       |                             | Unknown  |                             | N       | N    | E )     |     |
| V101c  | Door               |           |             | Cream paint -<br>minor gouging<br>& chipping | Excellent  |                     | Excellent |                                                                   | Good:      | Minor gouging<br>of lower<br>muntins                                               | N/A        |                                                               | N/A        |                          | Good:      | Does not latch shut                                                                                     | N/A       |                             | Good:    | Does not latch<br>shut      | N       | N    | E )     | ,   |
| V101d  | Fixed<br>Side Lite | Excellent | Excellent:  | Cream Paint                                  | Excellent  |                     | Excellent |                                                                   | Excellent  |                                                                                    | N/A        |                                                               | N/A        |                          | N/A        |                                                                                                         | N/A       |                             | N/A      |                             | N       | N    | Е       |     |
| V101dd | Fixed<br>Side Lite | Excellent | Excellent:  | Cream Paint                                  | Excellent  |                     | Excellent |                                                                   | Excellent  |                                                                                    | N/A        |                                                               | N/A        |                          | N/A        |                                                                                                         | N/A       |                             | N/A      |                             | N       | N    | E Y     | -   |
| 101a   | Double<br>Hung     | Excellent | Excellent:  | Cream Paint                                  | Excellent  |                     |           | Minor<br>cracking                                                 | Excellent: | Etched glazing<br>for privacy                                                      | Excellent: | Wood                                                          | Good:      | Wood - cracking<br>paint | Good:      | Original in place -<br>added safety<br>bracket on upper<br>sash                                         | Excellent |                             | Poor:    | Both sashes painted shut    | N       | N    | ЕУ      | _   |
| 101b   | Hinged<br>Sash     | Excellent | Excellent:  | Cream Paint                                  | Good:      | Minor<br>cracking   | Good:     | Minor<br>cracking                                                 | Excellent: | Etched glazing for privacy                                                         | Excellent: | Wood                                                          | Good:      | Wood - cracking paint    | Good:      | Original in place -<br>no additions                                                                     | N/A       |                             | Poor:    | Painted shut                | N       | N    | E Y     |     |
| S105   | Door               | Excellent |             | Cream Paint                                  | Excellent  |                     | Excellent |                                                                   | Excellent  |                                                                                    | N/A        | *** 1                                                         | N/A        |                          | Excellent  |                                                                                                         | N/A       | * 0 . 1 .                   | Unknown  |                             | N       |      | S Y     |     |
| S205a  | Double<br>Hung     |           |             | Brown Paint                                  | Good:      | Cracking & chipping |           | Minor<br>cracking                                                 | Good:      | Wood cracking                                                                      | Excellent: |                                                               | Good:      | Wood - chipping<br>paint |            | Original in place -<br>no additions                                                                     | Fair:     | Left weight<br>cord missing | Poor:    | Painted shut                | N       |      | S       |     |
| S205b  | Double<br>Hung     | Excellent |             | Brown Paint -<br>minor gouging<br>& chipping | Good:      | Cracking & chipping |           | Minor<br>cracking                                                 | Excellent  |                                                                                    | Excellent: | vvooa                                                         | Good:      | Wood - chipping<br>paint | Excellent  | Original in place -<br>no additions                                                                     | Fair:     | Right weight cord missing   | Poor:    | Painted shut                | N       | N    | S       |     |