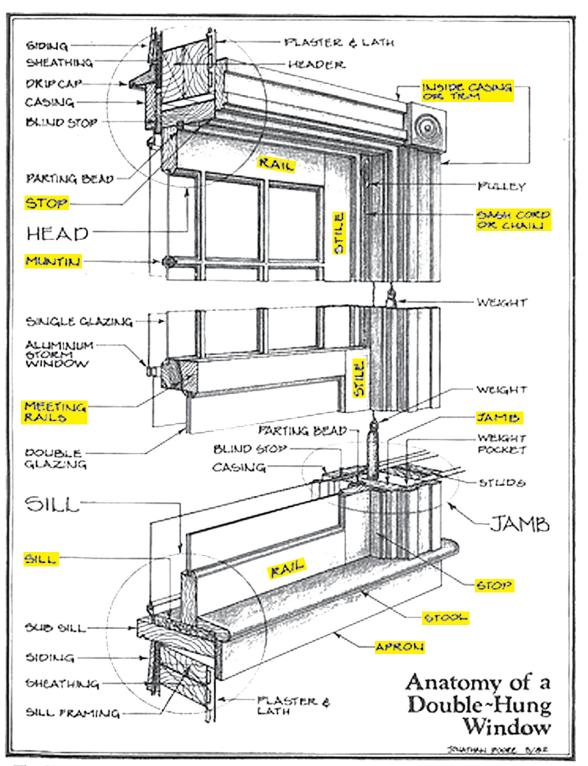

#### **Introduction to Window Assessment**

This window survey documents and describes the condition of the historic windows of Gerlinger Hall. Strategic samples of the window types present on each façade orientation were analyzed. Of the 260 total windows, 121 (47%) were assessed. The survey assigns an identification number to each window and addresses a broad range of conditions including interior paint, exterior paint, glazing compound, window parts, interior stool, exterior sill, hardware, weight cord, and operability. The overall condition of each window was ranked using the following scale:

The problems also can be categorized by window type and façade orientation.

Problems by Window Type:

Double Hung:

Broken/missing weight cords

Inoperable (painted shut)

Significant air gaps

Gouged muntins from locks

Added safety hardware

French Door:

New hardware

Inoperable (bracketed shut)

Hopper:

Gouged interior casing from lock

Casement:

Original interior hardware removed

Inoperable (painted shut)

Horizontal Pivot:

Added/removed hardware Inoperable original hardware

Significant air gaps

Skylight:

Leaking

Door:

Significant air gaps at door jamb Doors function but do not latch shut Chipping/gouged paint due to daily use