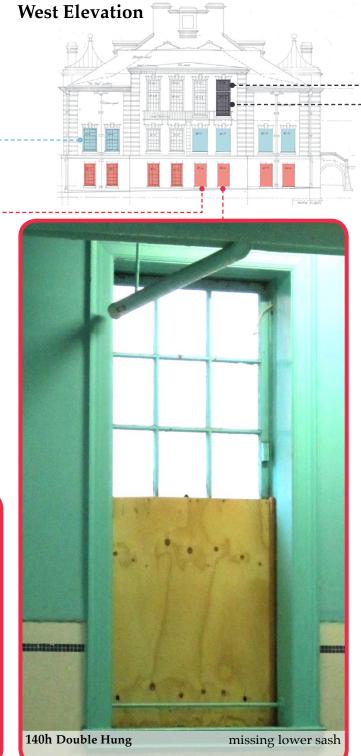

### GERLINGER WINDOW CONDITION ASSESSMENT March 2013

| Window |                | Conditio  | _          |                                                    |           |                                            |           |                   |           | -                                                |            |                                                |            |                               | 1       |                                                                                                                           |           |               |          |                                                    | Sig.Air | Dry |     |     |
|--------|----------------|-----------|------------|----------------------------------------------------|-----------|--------------------------------------------|-----------|-------------------|-----------|--------------------------------------------------|------------|------------------------------------------------|------------|-------------------------------|---------|---------------------------------------------------------------------------------------------------------------------------|-----------|---------------|----------|----------------------------------------------------|---------|-----|-----|-----|
| #      | Type           | Overall   | Interior I |                                                    | Exterior  |                                            |           | Compound          | Window l  | Parts*                                           |            | ool Condition                                  | Exterior S |                               | Hardwar |                                                                                                                           | Weight Co | ord Cond.     | Operabil |                                                    | Gap?    | Rot |     |     |
| 118a   | Double<br>Hung | Good      |            | Window<br>covered with<br>plywood -<br>white paint | Excellent |                                            | Excellent |                   | Excellent |                                                  | Excellent: |                                                | Excellent: |                               | Unknown |                                                                                                                           | Unknown   |               | Poor:    | Boarded                                            | N       | N   |     |     |
| 118b   | Double<br>Hung | Good      |            | Window<br>covered with<br>plywood -<br>white paint | Excellent |                                            | Excellent |                   | Excellent |                                                  | Excellent: | Wood                                           | Excellent: | Wood                          | Unknown |                                                                                                                           | Unknown   |               | Poor:    | Boarded                                            | N       | N   |     |     |
| 118c   | Double<br>Hung | Good      | Excellent: | White Paint                                        | Good:     | Cracking &<br>chipping                     | Good:     | Minor<br>cracking | Good:     | Upper sash<br>muntins gouged<br>from center lock | Good:      | Front of sill<br>notched in<br>multiple areas  | Good:      | Wood - chipping paint         | Good:   | Original in place -<br>no additions                                                                                       | Poor:     | Broken        | Unknown  |                                                    | N       | N   | S   | Y   |
| 118d   | Double<br>Hung | Good      | Excellent: | White Paint                                        | Good:     | Cracking & chipping                        | Good:     | Minor<br>cracking | Good:     | Cracked left<br>casing, upper<br>window cracked  | Good:      | Front of stool<br>notched in<br>multiple areas | Good:      | Wood - chipping<br>paint      | Good:   | Original in place -<br>added L brackets<br>for safety                                                                     | Excellent |               | Unknown  |                                                    | N       | N   | S   | Y   |
| 118e   | Double<br>Hung | Good      | Good:      | White paint -<br>minor gouging<br>& chipping       |           | Cracking & chipping                        |           | Minor<br>cracking |           | Significant<br>gouge in right<br>upper stile     | Good:      | Front of stool<br>notched in<br>multiple areas | Good:      | Wood - chipping paint         | Good:   | Original in place -<br>added padlock to<br>exterior sill                                                                  | Excellent |               | Unknown  |                                                    | N       | N   |     |     |
| 140Ba  | NO<br>WINDOW   | N/A       | N/A        |                                                    | N/A       |                                            | N/A       |                   | N/A       |                                                  | N/A        |                                                | N/A        |                               | N/A     |                                                                                                                           | N/A       |               | N/A      |                                                    | N/A     | N/A | N/A | N/. |
| 140a   | Double<br>Hung | Good      | Good:      | Teal paint -<br>minor cracking<br>& chipping       | Excellent |                                            | Good:     | Minor<br>cracking | Excellent |                                                  | Excellent: | Wood                                           | Excellent: | Wood                          | Good:   | Original in place -<br>added safety bar                                                                                   | Excellent |               | Poor:    | Both sashes inoperable                             | N       | N   | S   | Y   |
| 140b   | Double<br>Hung | Good      | Good:      | Teal paint -<br>minor cracking<br>& chipping       | Good:     | Cracking & chipping                        | Good:     | Minor<br>cracking | Excellent |                                                  | Excellent: | Wood                                           | Good:      | Wood - chipping<br>paint      | Good:   | Original in place -<br>added safety bar,<br>blocking on upper<br>sash                                                     | Excellent |               | Poor:    | Both sashes inoperable                             | N       | N   | S   | Y   |
| 140c   | Double<br>Hung | Good      | Good:      | Teal paint -<br>minor cracking<br>& chipping       |           | Cracking & chipping                        |           | Minor<br>cracking |           | Missing left side interior trim                  |            |                                                | Good:      | Wood - chipping<br>paint      | Good:   | Missing pulls -<br>added safety bar,<br>blocking on upper<br>sash, eye bolt on<br>stool                                   |           | Minor fraying | Poor:    | Both sashes inoperable                             | N       | N   |     |     |
| 140d   | Double<br>Hung | Excellent | Good:      | Teal paint -<br>minor cracking<br>& chipping       | Excellent |                                            | Excellent |                   | Excellent |                                                  | Excellent: | Wood                                           | Excellent: | Wood                          | Good:   | Original in place -<br>added safety bar,<br>blocking on upper<br>sash, hook on<br>apron                                   | Excellent |               | Fair     |                                                    | N       | N   | S   | Y   |
| 140e   | Double<br>Hung | Excellent | Good:      | Teal paint -<br>minor cracking<br>& chipping       | Excellent |                                            | Good:     | Minor<br>cracking |           | Left jamb<br>cracked                             | Excellent: | Wood                                           | Excellent: |                               | Good:   | Original in place -<br>added safety bar,<br>blocking on upper<br>sash, hook on left<br>lower casing                       | Excellent |               | Poor:    | Both sashes inoperable                             | N       | N   | S   | Y   |
| 140f   | Double<br>Hung | Good      | Good:      | Teal paint -<br>minor cracking<br>& chipping       | Good:     | Gouging & chipping                         | Excellent |                   | Excellent |                                                  | Excellent: | Wood                                           | Excellent: | Wood                          | Good:   | Original in place -<br>added safety bar,<br>blocking on upper<br>sash                                                     | Excellent |               | Fair     |                                                    | Y       | N   | W   | Y   |
| 140g   | Double<br>Hung | Good      | Good:      | Teal paint -<br>minor cracking<br>& chipping       | Good:     | Cracking & chipping                        | Excellent |                   | Excellent |                                                  | Excellent: | Wood                                           | Excellent: | Wood                          | Good:   | Original in place -<br>added safety bar,<br>blocking on upper<br>sash                                                     | Excellent |               | Fair:    | Lower sash<br>inoperable, upper<br>sash stuck open | Y       | N   | W   | Y   |
| 140h   | Double<br>Hung | Fair      | Good:      | Teal paint -<br>minor cracking<br>& chipping       | Good:     | Cracking & chipping                        | Excellent |                   |           | Missing entire<br>lower sash                     | Excellent: | Wood                                           | Excellent: | Wood                          | Fair:   | All hardware on<br>lower sash missing                                                                                     | Poor:     | Both broken   | Poor:    | Inoperable                                         | Y       | N   | W   | Y   |
| 140i   | Double<br>Hung | Fair      | Good:      | Teal paint -<br>minor cracking<br>& chipping       | Fair:     | Cracking,<br>chipping &<br>peeling<br>away | Excellent |                   | Excellent |                                                  | Good:      | Wood - minor<br>gouging                        | Poor:      | Wood - significant<br>gouging | Good:   | Original in place -<br>added safety bar,<br>blocking on upper<br>sash                                                     | Excellent |               | Poor:    | Inoperable                                         | Y       | N   | W   | Y   |
| 140j   | Double<br>Hung | Good      | Good:      | Teal paint -<br>minor cracking<br>& chipping       | Excellent |                                            | Excellent |                   |           | Left interior stop bulging                       | Excellent: | Wood                                           | Excellent: | Wood                          | Good:   | Original in place -<br>added safety bar,<br>blocking on upper<br>sash                                                     | Excellent |               | Poor:    | Inoperable                                         | N       | N   | W   | Y   |
| 140k   | Double<br>Hung | Good      | Good:      | Teal paint -<br>minor cracking<br>& chipping       |           |                                            | Good:     | Minor<br>cracking |           | Left interior<br>trim pulling<br>away            | Excellent: |                                                | Excellent: |                               | Good:   | Original in place -<br>added safety bar &<br>blocking on upper<br>sash                                                    | Excellent |               | Poor:    | Inoperable                                         | N       | N   |     |     |
| 140L   | Double<br>Hung | Good      | Good:      | Teal paint -<br>minor cracking<br>& chipping       | Good:     | Cracking & chipping                        | Good:     | Minor<br>cracking | Excellent |                                                  | Excellent: | Wood                                           | Good:      | Wood - chipping paint         | Good:   | Original in place -<br>added safety bar &<br>blocking on upper<br>sash                                                    | Good:     | Minor fraying | Poor:    | Inoperable                                         | N       | N   | W   | Y   |
| 140m   | Double<br>Hung | Good      | Good:      | Teal paint -<br>minor cracking<br>& chipping       | Good:     | Cracking & chipping                        | Excellent |                   | Excellent |                                                  | Excellent: | Wood                                           | Good:      | Wood - chipping<br>paint      | Good:   | Original in place -<br>added safety bar,<br>blocking on upper<br>sash, hook on right<br>casing & eye bolt<br>on left jamb |           | Minor fraying | Poor:    | Inoperable                                         | N       | N   | W   | Y   |