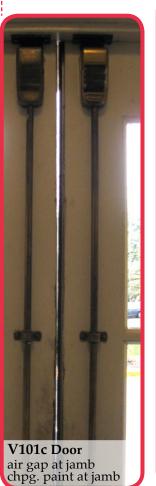

Inoperable (painted shut)

Horizontal Pivot:

Added/removed hardware Inoperable original hardware

Significant air gaps

Skylight:

Leaking

Door:

Significant air gaps at door jamb Doors function but do not latch shut Chipping/gouged paint due to daily use

| Window | Window             | Condition | ıs          |                                              |            |                     |           |                                                                   |            |                                                                                    |            |                                                               |            |                          |            |                                                                                                         |           |                             |          |                             | Sig.Air | Dry  | Fac. Ph | oto |
|--------|--------------------|-----------|-------------|----------------------------------------------|------------|---------------------|-----------|-------------------------------------------------------------------|------------|------------------------------------------------------------------------------------|------------|---------------------------------------------------------------|------------|--------------------------|------------|---------------------------------------------------------------------------------------------------------|-----------|-----------------------------|----------|-----------------------------|---------|------|---------|-----|
| #      | Type               |           | Interior Pa |                                              | Exterior P | aint                | Glazing C | ompound                                                           | Window     |                                                                                    |            | ool Condition                                                 |            |                          | Hardwar    |                                                                                                         | Weight Co |                             | Operabil |                             | Gap?    | Rot? | Elev.   | !   |
| 140n   | Double<br>Hung     | Good      |             | Teal paint -<br>minor cracking<br>& chipping | Excellent  |                     | Excellent |                                                                   | Good:      | Added fan                                                                          | Excellent: | Wood                                                          | Excellent: | Wood                     | Good:      | Missing pulls -<br>added safety bar,<br>fan in upper sash                                               | Good:     | Minor fraying               | Poor:    | Inoperable                  | Y       | N    | N       |     |
| 140o   | Double<br>Hung     | Good      |             | Teal paint -<br>minor cracking<br>& chipping | Good:      | Cracking & chipping | Good:     | Minor<br>cracking                                                 | Excellent  |                                                                                    | Excellent: | Wood                                                          | Good:      | Wood - chipping<br>paint | Good:      | Original in place -<br>added safety bar,<br>eyebolt on stool                                            | Fair:     | Left fraying                | Unknown  |                             | N       | N    | N Y     |     |
| 140p   | Double<br>Hung     | Good      |             | Teal paint -<br>minor cracking<br>& chipping | Excellent  |                     | Excellent |                                                                   | Good:      | Added fan                                                                          | Excellent: | Wood                                                          | Good:      | Wood - chipping<br>paint | Good:      | Missing pulls -<br>added safety bar,<br>blocking on upper<br>sash, fan in upper<br>sash                 | Excellent |                             | Poor:    | Inoperable                  | Y       | N    | N Y     |     |
| 120Ea  | Double<br>Hung     | Excellent |             | Cream paint -<br>minor gouging<br>& chipping | Excellent  |                     | Excellent |                                                                   |            | Etched glazing<br>for privacy                                                      | Good:      | Wood -<br>significant<br>gouging<br>where sash<br>meets stool | Excellent: | Wood                     | Good:      | Original in place -<br>added safety<br>brackets on upper<br>sash                                        | Excellent |                             | Poor:    | Both sashes painted shut    | N       | N    | N Y     |     |
| 120Eb  | Double<br>Hung     | Excellent |             | Cream paint -<br>minor gouging<br>& chipping | Excellent  |                     | Excellent |                                                                   | Excellent: | Etched glazing<br>for privacy                                                      | Good:      | Wood - minor<br>cracking                                      | Excellent: | Wood                     | Good:      | Original in place -<br>added safety<br>brackets on upper<br>sash                                        | Excellent |                             | Poor:    | Both sashes painted shut    | N       | N    | N Y     |     |
| 119Aa  | Double<br>Hung     | Good      |             | Dark gray<br>paint                           | Excellent  |                     | Excellent |                                                                   | Excellent: | Etched glazing<br>for privacy -<br>vent in upper<br>sash                           | Excellent: | Wood                                                          | Excellent: | Wood                     | Good:      | Original in place -<br>added vent in<br>upper sash                                                      | N/A       |                             | Poor:    | Both sashes painted shut    | N       | N    | N Y     | -   |
| 119Ab  | Double<br>Hung     | Excellent |             | Dark gray<br>paint                           | Excellent  |                     | Excellent |                                                                   | Excellent: | Etched glazing<br>for privacy                                                      | Excellent: | Wood                                                          | Excellent: | Wood                     | Good:      | Original in place -<br>added safety<br>brackets on upper<br>sash                                        | Excellent |                             | Poor:    | Both sashes painted shut    | N       | N    | N Y     | ,   |
| 119a   | Double<br>Hung     | Good      |             | Dark gray<br>paint                           | Good:      | Cracking & chipping |           | Cracking,<br>chipping,<br>pulling away<br>from window<br>in areas | Good:      | Etched glazing<br>for privacy -<br>upper sash<br>muntin gouged<br>from center lock | Excellent: | Wood                                                          | Excellent: |                          | Good:      | Original in place -<br>added safety<br>brackets on upper<br>sash, pencil<br>sharpener on left<br>casing | Excellent |                             | Poor:    | Both sashes<br>painted shut | N       | N    | N Y     |     |
| 119b   | Double<br>Hung     | Excellent |             | Dark gray<br>paint                           | Good:      | Cracking & chipping |           | Minor<br>cracking                                                 | Excellent: | Etched glazing<br>for privacy                                                      | Excellent: | Wood                                                          | Excellent: | Wood                     | Good:      | Original in place -<br>added safety<br>brackets on upper<br>sash                                        | Excellent |                             | Poor:    | Both sashes painted shut    | N       | N    | N N     | I   |
| 119с   | Double<br>Hung     | Excellent | Excellent:  | Dark gray<br>paint                           | Excellent  |                     | Good:     | Minor<br>cracking                                                 | Excellent: | Etched glazing for privacy                                                         | Excellent: | Wood                                                          | Excellent: | Wood                     | Good:      | Original in place -<br>added safety<br>brackets on upper<br>sash                                        | Excellent |                             | Poor:    | Both sashes painted shut    | N       | N    | N N     | 1   |
| 119d   | Double<br>Hung     | Excellent |             | Dark gray<br>paint                           | Good:      | Cracking & chipping |           | Cracking,<br>chipping,<br>pulling away<br>from window<br>in areas | Fair:      | Etched glazing<br>for privacy -<br>broken lower<br>left pane of<br>lower sash      | Good:      | Wood -<br>significant<br>cracking                             | Good:      | Wood - chipping paint    | Good:      | Original in place -<br>added safety<br>brackets on upper<br>sash                                        | Excellent |                             | Poor:    | Both sashes painted shut    | N       | N    | N Y     | -   |
| V101a  | Fixed<br>Side Lite | Excellent | Excellent:  | Cream Paint                                  | Excellent  |                     | Excellent |                                                                   | Excellent  |                                                                                    | N/A        |                                                               | N/A        |                          | N/A        |                                                                                                         | N/A       |                             | N/A      |                             | N       | N    | Е       |     |
| V101aa | Fixed<br>Side Lite | Excellent | Excellent:  | Cream Paint                                  | Excellent  |                     | Excellent |                                                                   | Excellent  |                                                                                    | N/A        |                                                               | N/A        |                          | N/A        |                                                                                                         | N/A       |                             | N/A      |                             | N       | N    | ЕУ      | -   |
| V101b  | Door               | Good      |             | Cream paint -<br>minor gouging<br>& chipping | Excellent  |                     | Excellent |                                                                   | Good:      | Minor gouging<br>of lower<br>muntins,<br>significant<br>gouging at door<br>jamb    | N/A        |                                                               | N/A        |                          | Good:      | Does not latch shut                                                                                     |           |                             | Good:    | Does not latch<br>shut      | N       | N    | E )     |     |
| V101bb | Hopper<br>Transom  | Excellent | Excellent:  | Cream Paint                                  | Excellent  |                     | Excellent |                                                                   | Excellent  |                                                                                    | Excellent: | Wood                                                          | Excellent: | Wood                     | Excellent: | Original in place -<br>no additions                                                                     | N/A       |                             | Unknown  |                             | N       | N    | E )     |     |
| V101c  | Door               |           |             | Cream paint -<br>minor gouging<br>& chipping | Excellent  |                     | Excellent |                                                                   | Good:      | Minor gouging<br>of lower<br>muntins                                               | N/A        |                                                               | N/A        |                          | Good:      | Does not latch shut                                                                                     | N/A       |                             | Good:    | Does not latch<br>shut      | N       | N    | E )     | ,   |
| V101d  | Fixed<br>Side Lite | Excellent | Excellent:  | Cream Paint                                  | Excellent  |                     | Excellent |                                                                   | Excellent  |                                                                                    | N/A        |                                                               | N/A        |                          | N/A        |                                                                                                         | N/A       |                             | N/A      |                             | N       | N    | Е       |     |
| V101dd | Fixed<br>Side Lite | Excellent | Excellent:  | Cream Paint                                  | Excellent  |                     | Excellent |                                                                   | Excellent  |                                                                                    | N/A        |                                                               | N/A        |                          | N/A        |                                                                                                         | N/A       |                             | N/A      |                             | N       | N    | E Y     | -   |
| 101a   | Double<br>Hung     | Excellent | Excellent:  | Cream Paint                                  | Excellent  |                     |           | Minor<br>cracking                                                 | Excellent: | Etched glazing<br>for privacy                                                      | Excellent: | Wood                                                          | Good:      | Wood - cracking<br>paint | Good:      | Original in place -<br>added safety<br>bracket on upper<br>sash                                         | Excellent |                             | Poor:    | Both sashes painted shut    | N       | N    | ЕУ      | _   |
| 101b   | Hinged<br>Sash     | Excellent | Excellent:  | Cream Paint                                  | Good:      | Minor<br>cracking   | Good:     | Minor<br>cracking                                                 | Excellent: | Etched glazing for privacy                                                         | Excellent: | Wood                                                          | Good:      | Wood - cracking paint    | Good:      | Original in place -<br>no additions                                                                     | N/A       |                             | Poor:    | Painted shut                | N       | N    | E Y     |     |
| S105   | Door               | Excellent |             | Cream Paint                                  | Excellent  |                     | Excellent |                                                                   | Excellent  |                                                                                    | N/A        | *** 1                                                         | N/A        |                          | Excellent  |                                                                                                         | N/A       | * 0 . 1 .                   | Unknown  |                             | N       |      | S Y     |     |
| S205a  | Double<br>Hung     |           |             | Brown Paint                                  | Good:      | Cracking & chipping |           | Minor<br>cracking                                                 | Good:      | Wood cracking                                                                      | Excellent: |                                                               | Good:      | Wood - chipping<br>paint |            | Original in place -<br>no additions                                                                     | Fair:     | Left weight<br>cord missing | Poor:    | Painted shut                | N       |      | S       |     |
| S205b  | Double<br>Hung     | Excellent |             | Brown Paint -<br>minor gouging<br>& chipping | Good:      | Cracking & chipping |           | Minor<br>cracking                                                 | Excellent  |                                                                                    | Excellent: | vvooa                                                         | Good:      | Wood - chipping<br>paint | Excellent  | Original in place -<br>no additions                                                                     | Fair:     | Right weight cord missing   | Poor:    | Painted shut                | N       | N    | S       |     |