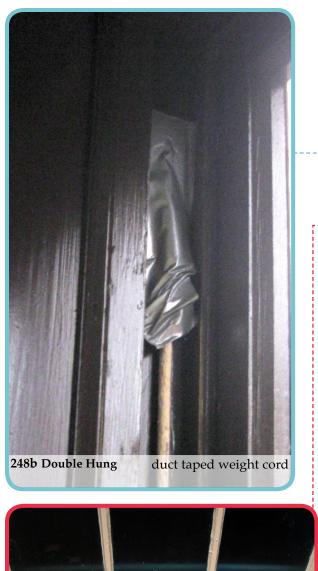

The problems also can be categorized by window type and façade orientation.

Problems by Window Type:

Double Hung:

Broken/missing weight cords

Inoperable (painted shut)

Significant air gaps

Gouged muntins from locks