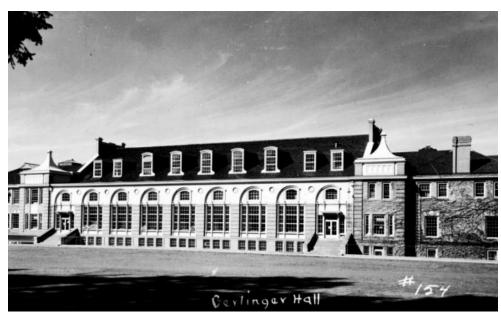

#### **Brief History**

Built in 1921 and designed by Ellis F. Lawrence, Gerlinger Hall was used originally as the women's gymnasium. It is part of the Women's Memorial Quadrangle Ensemble, along with Hendricks Hall and Susan Campbell Hall, which was added to the National Register of Historic Places in October 1992.