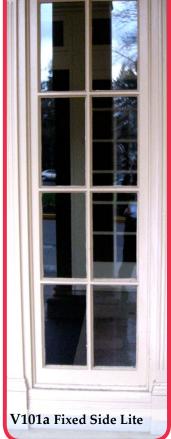

### GERLINGER WINDOW CONDITION ASSESSMENT March 2013

| Window |                | Conditio  | _          |                                                    |           |                                            |           |                   |           | -                                                |            |                                                |            |                               | 1       |                                                                                                                           |           |               |          |                                                    | Sig.Air | Dry |     |     |
|--------|----------------|-----------|------------|----------------------------------------------------|-----------|--------------------------------------------|-----------|-------------------|-----------|--------------------------------------------------|------------|------------------------------------------------|------------|-------------------------------|---------|---------------------------------------------------------------------------------------------------------------------------|-----------|---------------|----------|----------------------------------------------------|---------|-----|-----|-----|
| #      | Type           | Overall   | Interior I |                                                    | Exterior  |                                            |           | Compound          | Window l  | Parts*                                           |            | ool Condition                                  | Exterior S |                               | Hardwar |                                                                                                                           | Weight Co | ord Cond.     | Operabil |                                                    | Gap?    | Rot |     |     |
| 118a   | Double<br>Hung | Good      |            | Window<br>covered with<br>plywood -<br>white paint | Excellent |                                            | Excellent |                   | Excellent |                                                  | Excellent: |                                                | Excellent: |                               | Unknown |                                                                                                                           | Unknown   |               | Poor:    | Boarded                                            | N       | N   |     |     |
| 118b   | Double<br>Hung | Good      |            | Window<br>covered with<br>plywood -<br>white paint | Excellent |                                            | Excellent |                   | Excellent |                                                  | Excellent: | Wood                                           | Excellent: | Wood                          | Unknown |                                                                                                                           | Unknown   |               | Poor:    | Boarded                                            | N       | N   |     |     |
| 118c   | Double<br>Hung | Good      | Excellent: | White Paint                                        | Good:     | Cracking &<br>chipping                     | Good:     | Minor<br>cracking | Good:     | Upper sash<br>muntins gouged<br>from center lock | Good:      | Front of sill<br>notched in<br>multiple areas  | Good:      | Wood - chipping paint         | Good:   | Original in place -<br>no additions                                                                                       | Poor:     | Broken        | Unknown  |                                                    | N       | N   | S   | Y   |
| 118d   | Double<br>Hung | Good      | Excellent: | White Paint                                        | Good:     | Cracking & chipping                        | Good:     | Minor<br>cracking | Good:     | Cracked left<br>casing, upper<br>window cracked  | Good:      | Front of stool<br>notched in<br>multiple areas | Good:      | Wood - chipping<br>paint      | Good:   | Original in place -<br>added L brackets<br>for safety                                                                     | Excellent |               | Unknown  |                                                    | N       | N   | S   | Y   |
| 118e   | Double<br>Hung | Good      | Good:      | White paint -<br>minor gouging<br>& chipping       |           | Cracking & chipping                        |           | Minor<br>cracking |           | Significant<br>gouge in right<br>upper stile     | Good:      | Front of stool<br>notched in<br>multiple areas | Good:      | Wood - chipping paint         | Good:   | Original in place -<br>added padlock to<br>exterior sill                                                                  | Excellent |               | Unknown  |                                                    | N       | N   |     |     |
| 140Ba  | NO<br>WINDOW   | N/A       | N/A        |                                                    | N/A       |                                            | N/A       |                   | N/A       |                                                  | N/A        |                                                | N/A        |                               | N/A     |                                                                                                                           | N/A       |               | N/A      |                                                    | N/A     | N/A | N/A | N/. |
| 140a   | Double<br>Hung | Good      | Good:      | Teal paint -<br>minor cracking<br>& chipping       | Excellent |                                            | Good:     | Minor<br>cracking | Excellent |                                                  | Excellent: | Wood                                           | Excellent: | Wood                          | Good:   | Original in place -<br>added safety bar                                                                                   | Excellent |               | Poor:    | Both sashes inoperable                             | N       | N   | S   | Y   |
| 140b   | Double<br>Hung | Good      | Good:      | Teal paint -<br>minor cracking<br>& chipping       | Good:     | Cracking & chipping                        | Good:     | Minor<br>cracking | Excellent |                                                  | Excellent: | Wood                                           | Good:      | Wood - chipping<br>paint      | Good:   | Original in place -<br>added safety bar,<br>blocking on upper<br>sash                                                     | Excellent |               | Poor:    | Both sashes inoperable                             | N       | N   | S   | Y   |
| 140c   | Double<br>Hung | Good      | Good:      | Teal paint -<br>minor cracking<br>& chipping       |           | Cracking & chipping                        |           | Minor<br>cracking |           | Missing left side interior trim                  |            |                                                | Good:      | Wood - chipping<br>paint      | Good:   | Missing pulls -<br>added safety bar,<br>blocking on upper<br>sash, eye bolt on<br>stool                                   |           | Minor fraying | Poor:    | Both sashes inoperable                             | N       | N   |     |     |
| 140d   | Double<br>Hung | Excellent | Good:      | Teal paint -<br>minor cracking<br>& chipping       | Excellent |                                            | Excellent |                   | Excellent |                                                  | Excellent: | Wood                                           | Excellent: | Wood                          | Good:   | Original in place -<br>added safety bar,<br>blocking on upper<br>sash, hook on<br>apron                                   | Excellent |               | Fair     |                                                    | N       | N   | S   | Y   |
| 140e   | Double<br>Hung | Excellent | Good:      | Teal paint -<br>minor cracking<br>& chipping       | Excellent |                                            | Good:     | Minor<br>cracking |           | Left jamb<br>cracked                             | Excellent: | Wood                                           | Excellent: |                               | Good:   | Original in place -<br>added safety bar,<br>blocking on upper<br>sash, hook on left<br>lower casing                       | Excellent |               | Poor:    | Both sashes inoperable                             | N       | N   | S   | Y   |
| 140f   | Double<br>Hung | Good      | Good:      | Teal paint -<br>minor cracking<br>& chipping       | Good:     | Gouging & chipping                         | Excellent |                   | Excellent |                                                  | Excellent: | Wood                                           | Excellent: | Wood                          | Good:   | Original in place -<br>added safety bar,<br>blocking on upper<br>sash                                                     | Excellent |               | Fair     |                                                    | Y       | N   | W   | Y   |
| 140g   | Double<br>Hung | Good      | Good:      | Teal paint -<br>minor cracking<br>& chipping       | Good:     | Cracking & chipping                        | Excellent |                   | Excellent |                                                  | Excellent: | Wood                                           | Excellent: | Wood                          | Good:   | Original in place -<br>added safety bar,<br>blocking on upper<br>sash                                                     | Excellent |               | Fair:    | Lower sash<br>inoperable, upper<br>sash stuck open | Y       | N   | W   | Y   |
| 140h   | Double<br>Hung | Fair      | Good:      | Teal paint -<br>minor cracking<br>& chipping       | Good:     | Cracking & chipping                        | Excellent |                   |           | Missing entire<br>lower sash                     | Excellent: | Wood                                           | Excellent: | Wood                          | Fair:   | All hardware on<br>lower sash missing                                                                                     | Poor:     | Both broken   | Poor:    | Inoperable                                         | Y       | N   | W   | Y   |
| 140i   | Double<br>Hung | Fair      | Good:      | Teal paint -<br>minor cracking<br>& chipping       | Fair:     | Cracking,<br>chipping &<br>peeling<br>away | Excellent |                   | Excellent |                                                  | Good:      | Wood - minor<br>gouging                        | Poor:      | Wood - significant<br>gouging | Good:   | Original in place -<br>added safety bar,<br>blocking on upper<br>sash                                                     | Excellent |               | Poor:    | Inoperable                                         | Y       | N   | W   | Y   |
| 140j   | Double<br>Hung | Good      | Good:      | Teal paint -<br>minor cracking<br>& chipping       | Excellent |                                            | Excellent |                   |           | Left interior stop bulging                       | Excellent: | Wood                                           | Excellent: | Wood                          | Good:   | Original in place -<br>added safety bar,<br>blocking on upper<br>sash                                                     | Excellent |               | Poor:    | Inoperable                                         | N       | N   | W   | Y   |
| 140k   | Double<br>Hung | Good      | Good:      | Teal paint -<br>minor cracking<br>& chipping       |           |                                            | Good:     | Minor<br>cracking |           | Left interior<br>trim pulling<br>away            | Excellent: |                                                | Excellent: |                               | Good:   | Original in place -<br>added safety bar &<br>blocking on upper<br>sash                                                    | Excellent |               | Poor:    | Inoperable                                         | N       | N   |     |     |
| 140L   | Double<br>Hung | Good      | Good:      | Teal paint -<br>minor cracking<br>& chipping       | Good:     | Cracking & chipping                        | Good:     | Minor<br>cracking | Excellent |                                                  | Excellent: | Wood                                           | Good:      | Wood - chipping paint         | Good:   | Original in place -<br>added safety bar &<br>blocking on upper<br>sash                                                    | Good:     | Minor fraying | Poor:    | Inoperable                                         | N       | N   | W   | Y   |
| 140m   | Double<br>Hung | Good      | Good:      | Teal paint -<br>minor cracking<br>& chipping       | Good:     | Cracking & chipping                        | Excellent |                   | Excellent |                                                  | Excellent: | Wood                                           | Good:      | Wood - chipping<br>paint      | Good:   | Original in place -<br>added safety bar,<br>blocking on upper<br>sash, hook on right<br>casing & eye bolt<br>on left jamb |           | Minor fraying | Poor:    | Inoperable                                         | N       | N   | W   | Y   |

| Window | Window             | Condition | ıs          |                                              |            |                     |           |                                                                   |            |                                                                                    |            |                                                               |            |                          |            |                                                                                                         |           |                             |          |                             | Sig.Air | Dry  | Fac. Ph | oto |
|--------|--------------------|-----------|-------------|----------------------------------------------|------------|---------------------|-----------|-------------------------------------------------------------------|------------|------------------------------------------------------------------------------------|------------|---------------------------------------------------------------|------------|--------------------------|------------|---------------------------------------------------------------------------------------------------------|-----------|-----------------------------|----------|-----------------------------|---------|------|---------|-----|
| #      | Type               |           | Interior Pa |                                              | Exterior P | aint                | Glazing C | ompound                                                           | Window     |                                                                                    |            | ool Condition                                                 |            |                          | Hardwar    |                                                                                                         | Weight Co |                             | Operabil |                             | Gap?    | Rot? | Elev.   | !   |
| 140n   | Double<br>Hung     | Good      |             | Teal paint -<br>minor cracking<br>& chipping | Excellent  |                     | Excellent |                                                                   | Good:      | Added fan                                                                          | Excellent: | Wood                                                          | Excellent: | Wood                     | Good:      | Missing pulls -<br>added safety bar,<br>fan in upper sash                                               | Good:     | Minor fraying               | Poor:    | Inoperable                  | Y       | N    | N       |     |
| 140o   | Double<br>Hung     | Good      |             | Teal paint -<br>minor cracking<br>& chipping | Good:      | Cracking & chipping | Good:     | Minor<br>cracking                                                 | Excellent  |                                                                                    | Excellent: | Wood                                                          | Good:      | Wood - chipping<br>paint | Good:      | Original in place -<br>added safety bar,<br>eyebolt on stool                                            | Fair:     | Left fraying                | Unknown  |                             | N       | N    | N Y     |     |
| 140p   | Double<br>Hung     | Good      |             | Teal paint -<br>minor cracking<br>& chipping | Excellent  |                     | Excellent |                                                                   | Good:      | Added fan                                                                          | Excellent: | Wood                                                          | Good:      | Wood - chipping<br>paint | Good:      | Missing pulls -<br>added safety bar,<br>blocking on upper<br>sash, fan in upper<br>sash                 | Excellent |                             | Poor:    | Inoperable                  | Y       | N    | N Y     |     |
| 120Ea  | Double<br>Hung     | Excellent |             | Cream paint -<br>minor gouging<br>& chipping | Excellent  |                     | Excellent |                                                                   |            | Etched glazing<br>for privacy                                                      | Good:      | Wood -<br>significant<br>gouging<br>where sash<br>meets stool | Excellent: | Wood                     | Good:      | Original in place -<br>added safety<br>brackets on upper<br>sash                                        | Excellent |                             | Poor:    | Both sashes painted shut    | N       | N    | N Y     |     |
| 120Eb  | Double<br>Hung     | Excellent |             | Cream paint -<br>minor gouging<br>& chipping | Excellent  |                     | Excellent |                                                                   | Excellent: | Etched glazing<br>for privacy                                                      | Good:      | Wood - minor<br>cracking                                      | Excellent: | Wood                     | Good:      | Original in place -<br>added safety<br>brackets on upper<br>sash                                        | Excellent |                             | Poor:    | Both sashes painted shut    | N       | N    | N Y     |     |
| 119Aa  | Double<br>Hung     | Good      |             | Dark gray<br>paint                           | Excellent  |                     | Excellent |                                                                   | Excellent: | Etched glazing<br>for privacy -<br>vent in upper<br>sash                           | Excellent: | Wood                                                          | Excellent: | Wood                     | Good:      | Original in place -<br>added vent in<br>upper sash                                                      | N/A       |                             | Poor:    | Both sashes painted shut    | N       | N    | N Y     | -   |
| 119Ab  | Double<br>Hung     | Excellent |             | Dark gray<br>paint                           | Excellent  |                     | Excellent |                                                                   | Excellent: | Etched glazing<br>for privacy                                                      | Excellent: | Wood                                                          | Excellent: | Wood                     | Good:      | Original in place -<br>added safety<br>brackets on upper<br>sash                                        | Excellent |                             | Poor:    | Both sashes painted shut    | N       | N    | N Y     | ,   |
| 119a   | Double<br>Hung     | Good      |             | Dark gray<br>paint                           | Good:      | Cracking & chipping |           | Cracking,<br>chipping,<br>pulling away<br>from window<br>in areas | Good:      | Etched glazing<br>for privacy -<br>upper sash<br>muntin gouged<br>from center lock | Excellent: | Wood                                                          | Excellent: |                          | Good:      | Original in place -<br>added safety<br>brackets on upper<br>sash, pencil<br>sharpener on left<br>casing | Excellent |                             | Poor:    | Both sashes<br>painted shut | N       | N    | N Y     |     |
| 119b   | Double<br>Hung     | Excellent |             | Dark gray<br>paint                           | Good:      | Cracking & chipping |           | Minor<br>cracking                                                 | Excellent: | Etched glazing<br>for privacy                                                      | Excellent: | Wood                                                          | Excellent: | Wood                     | Good:      | Original in place -<br>added safety<br>brackets on upper<br>sash                                        | Excellent |                             | Poor:    | Both sashes painted shut    | N       | N    | N N     | I   |
| 119с   | Double<br>Hung     | Excellent | Excellent:  | Dark gray<br>paint                           | Excellent  |                     | Good:     | Minor<br>cracking                                                 | Excellent: | Etched glazing for privacy                                                         | Excellent: | Wood                                                          | Excellent: | Wood                     | Good:      | Original in place -<br>added safety<br>brackets on upper<br>sash                                        | Excellent |                             | Poor:    | Both sashes painted shut    | N       | N    | N N     | 1   |
| 119d   | Double<br>Hung     | Excellent |             | Dark gray<br>paint                           | Good:      | Cracking & chipping |           | Cracking,<br>chipping,<br>pulling away<br>from window<br>in areas | Fair:      | Etched glazing<br>for privacy -<br>broken lower<br>left pane of<br>lower sash      | Good:      | Wood -<br>significant<br>cracking                             | Good:      | Wood - chipping paint    | Good:      | Original in place -<br>added safety<br>brackets on upper<br>sash                                        | Excellent |                             | Poor:    | Both sashes painted shut    | N       | N    | N Y     | -   |
| V101a  | Fixed<br>Side Lite | Excellent | Excellent:  | Cream Paint                                  | Excellent  |                     | Excellent |                                                                   | Excellent  |                                                                                    | N/A        |                                                               | N/A        |                          | N/A        |                                                                                                         | N/A       |                             | N/A      |                             | N       | N    | Е       |     |
| V101aa | Fixed<br>Side Lite | Excellent | Excellent:  | Cream Paint                                  | Excellent  |                     | Excellent |                                                                   | Excellent  |                                                                                    | N/A        |                                                               | N/A        |                          | N/A        |                                                                                                         | N/A       |                             | N/A      |                             | N       | N    | ЕУ      | -   |
| V101b  | Door               | Good      |             | Cream paint -<br>minor gouging<br>& chipping | Excellent  |                     | Excellent |                                                                   | Good:      | Minor gouging<br>of lower<br>muntins,<br>significant<br>gouging at door<br>jamb    | N/A        |                                                               | N/A        |                          | Good:      | Does not latch shut                                                                                     |           |                             | Good:    | Does not latch<br>shut      | N       | N    | E )     |     |
| V101bb | Hopper<br>Transom  | Excellent | Excellent:  | Cream Paint                                  | Excellent  |                     | Excellent |                                                                   | Excellent  |                                                                                    | Excellent: | Wood                                                          | Excellent: | Wood                     | Excellent: | Original in place -<br>no additions                                                                     | N/A       |                             | Unknown  |                             | N       | N    | E )     |     |
| V101c  | Door               |           |             | Cream paint -<br>minor gouging<br>& chipping | Excellent  |                     | Excellent |                                                                   | Good:      | Minor gouging<br>of lower<br>muntins                                               | N/A        |                                                               | N/A        |                          | Good:      | Does not latch shut                                                                                     | N/A       |                             | Good:    | Does not latch<br>shut      | N       | N    | E )     | ,   |
| V101d  | Fixed<br>Side Lite | Excellent | Excellent:  | Cream Paint                                  | Excellent  |                     | Excellent |                                                                   | Excellent  |                                                                                    | N/A        |                                                               | N/A        |                          | N/A        |                                                                                                         | N/A       |                             | N/A      |                             | N       | N    | Е       |     |
| V101dd | Fixed<br>Side Lite | Excellent | Excellent:  | Cream Paint                                  | Excellent  |                     | Excellent |                                                                   | Excellent  |                                                                                    | N/A        |                                                               | N/A        |                          | N/A        |                                                                                                         | N/A       |                             | N/A      |                             | N       | N    | E Y     | -   |
| 101a   | Double<br>Hung     | Excellent | Excellent:  | Cream Paint                                  | Excellent  |                     |           | Minor<br>cracking                                                 | Excellent: | Etched glazing<br>for privacy                                                      | Excellent: | Wood                                                          | Good:      | Wood - cracking<br>paint | Good:      | Original in place -<br>added safety<br>bracket on upper<br>sash                                         | Excellent |                             | Poor:    | Both sashes painted shut    | N       | N    | ЕУ      | _   |
| 101b   | Hinged<br>Sash     | Excellent | Excellent:  | Cream Paint                                  | Good:      | Minor<br>cracking   | Good:     | Minor<br>cracking                                                 | Excellent: | Etched glazing for privacy                                                         | Excellent: | Wood                                                          | Good:      | Wood - cracking paint    | Good:      | Original in place -<br>no additions                                                                     | N/A       |                             | Poor:    | Painted shut                | N       | N    | E Y     |     |
| S105   | Door               | Excellent |             | Cream Paint                                  | Excellent  |                     | Excellent |                                                                   | Excellent  |                                                                                    | N/A        | *** 1                                                         | N/A        |                          | Excellent  |                                                                                                         | N/A       | * 0 . 1 .                   | Unknown  |                             | N       |      | S Y     |     |
| S205a  | Double<br>Hung     |           |             | Brown Paint                                  | Good:      | Cracking & chipping |           | Minor<br>cracking                                                 | Good:      | Wood cracking                                                                      | Excellent: |                                                               | Good:      | Wood - chipping<br>paint |            | Original in place -<br>no additions                                                                     | Fair:     | Left weight<br>cord missing | Poor:    | Painted shut                | N       |      | S       |     |
| S205b  | Double<br>Hung     | Excellent |             | Brown Paint -<br>minor gouging<br>& chipping | Good:      | Cracking & chipping |           | Minor<br>cracking                                                 | Excellent  |                                                                                    | Excellent: | vvooa                                                         | Good:      | Wood - chipping<br>paint | Excellent  | Original in place -<br>no additions                                                                     | Fair:     | Right weight cord missing   | Poor:    | Painted shut                | N       | N    | S       |     |