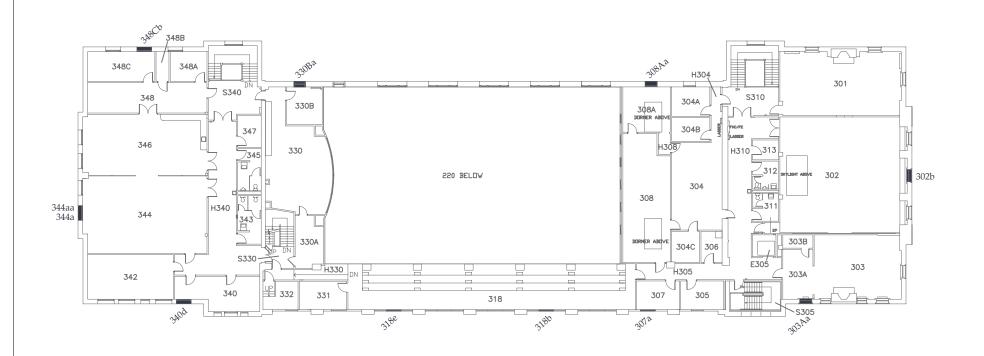

and damage to window parts and hardware due to

daily use (sun porch)

East:

Conditions worsen on upper floors

West:

Badly chipping paint

Glazing compound in poor condition

## **Gerlinger Hall First Floor Plan**

Assessed windows are identified



### FIRST FLOOR PLAN

|      |    |    | SHEET  | DRAWN   | 1921  |
|------|----|----|--------|---------|-------|
| FEET | 16 | 32 | 2 of 6 | REVISED | 07/11 |

| Gerlinger Hall         |
|------------------------|
| 1468 University Street |

# Gerlinger Hall Second Floor Plan Assessed windows are identified



## SECOND FLOOR PLAN

|      |    |    | SHEET  | DRAWN   | 1921  |
|------|----|----|--------|---------|-------|
| FEET | 16 | 32 | 3 of 6 | REVISED | 03/09 |

# **Gerlinger Hall Third Floor Plan**

Assessed windows are identified



## THIRD FLOOR PLAN

| N | FEET | 16 | 32 |
|---|------|----|----|

| SHEET  | DRAWN   | 1921  |
|--------|---------|-------|
| 4 of 6 | REVISED | 08/11 |

| Gerlinger Hall         |  |
|------------------------|--|
| 1468 University Street |  |

# Gerlinger Hall Forth Floor Plan Assessed windows are identified



## FOURTH FLOOR PLAN

|      |    |    | SHEET  | DRAWN   | 1921   |
|------|----|----|--------|---------|--------|
| FEET | 16 | 32 | 5 of 6 | REVISED | 8/2007 |

| Gerlinger Hall         |
|------------------------|
| 1468 University Street |

### GERLINGER WINDOW CONDITION ASSESSMENT March 2013

| Window |                | Conditio  | _          |                                                    |           |                                            |           |