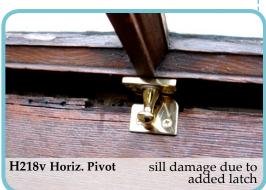

| Window | Window              | Condition |            |                                                       |           |                                            |           |                                                                   |           |                                                                                         |            |                                                                     |           |                                |            |                                                                                                                                      |                   |           |                                                                                                                                                      | Sig.Air |   | Fac. Pho |
|--------|---------------------|-----------|------------|-------------------------------------------------------|-----------|--------------------------------------------|-----------|-------------------------------------------------------------------|-----------|-----------------------------------------------------------------------------------------|------------|---------------------------------------------------------------------|-----------|--------------------------------|------------|--------------------------------------------------------------------------------------------------------------------------------------|-------------------|-----------|------------------------------------------------------------------------------------------------------------------------------------------------------|---------|---|----------|
| #      | Type                |           | Interior I |                                                       | Exterior  |                                            |           | Compound                                                          | Window    |                                                                                         |            | tool Condition                                                      |           | Sill Cond.                     | Hardwar    |                                                                                                                                      | Weight Cord Cond. | Operabil  |                                                                                                                                                      | Gap?    |   | Elev. ?  |
| H218p  | Horiz.<br>Pivot     | Fair      | Good:      | Wood stain -<br>minor gouging<br>& chipping           | Fair:     | Cracking,<br>chipping &<br>peeling<br>away | Excellent |                                                                   | Good:     | Large crack at<br>top of interior<br>casing                                             | Good:      | Wood - minor<br>gouging &<br>nail holes                             | Good:     | Wood - chipping<br>paint       | Good:      | Most original in<br>place - missing<br>lock peg at stool                                                                             | N/A               | Fair:     | Center window<br>stuck open askew                                                                                                                    | Y       | N | SY       |
| H218q  | Horiz.<br>Pivot     | Good      | Good:      | Wood stain -<br>significant<br>gouging                | Fair:     | chipping &<br>peeling<br>away              | Fair:     | chipping,<br>pulling away<br>from window<br>in areas              | Fair:     | Significant<br>gouge at top of<br>lower window,<br>crack in interior<br>casing at stool | Good:      | Wood - minor<br>gouging,<br>cracking &<br>chipping                  | Good:     | Wood - chipping<br>paint       | Good:      | Most original in<br>place - missing left<br>lock peg at stool                                                                        | N/A               | Excellent |                                                                                                                                                      | Y       |   | S Y      |
| H218r  | Horiz.<br>Pivot     | Good      | Good:      | Wood stain -<br>minor gouging<br>& chipping           | Fair:     | Cracking,<br>chipping &<br>peeling<br>away | Fair:     | Cracking,<br>chipping,<br>pulling away<br>from window<br>in areas | Excellent |                                                                                         | Good:      | Wood - minor<br>gouging,<br>chipping &<br>nail holes                | Good:     | Wood - chipping<br>paint       | Good:      | Most original in<br>place - missing<br>extension arm &<br>both lock pegs at<br>stool                                                 | N/A               | Fair:     | Added latch<br>prevents correct<br>closure at sill of<br>lower window,<br>center window<br>will open but not<br>close, upper<br>window<br>inoperable | Y       | N | SY       |
| H218s  | Horiz.<br>Pivot     | Good      | Good:      | Wood stain -<br>minor gouging<br>& chipping           | Fair:     | Cracking,<br>chipping &<br>peeling<br>away | Good:     | Minor<br>cracking                                                 | Excellent |                                                                                         | Good:      | Wood - minor<br>gouging &<br>nail holes                             | Good:     | Wood - chipping<br>paint       | Good:      | Most original in<br>place - missing left<br>lock peg at stool,<br>missing all<br>hardware to open<br>center window                   | N/A               | Fair:     | Center window<br>inoperable, upper<br>window sticks                                                                                                  | Y       | N | S Y      |
| H218t  | Horiz.<br>Pivot     | Excellent | Good:      | Wood stain -<br>minor gouging<br>& chipping           | Fair:     | Cracking,<br>chipping &<br>peeling<br>away | Fair:     | Cracking,<br>chipping,<br>pulling away<br>from window<br>in areas | Excellent |                                                                                         | Good:      | Wood - minor<br>gouging &<br>nail holes                             | Good:     | Wood - chipping<br>paint       | Excellent: | Original in place -<br>no additions                                                                                                  | N/A               | Excellent |                                                                                                                                                      | Υ       | N | SY       |
| H218u  | Horiz.<br>Pivot     | Good      | Good:      | Wood stain -<br>minor gouging<br>& chipping           | Fair:     | Cracking,<br>chipping &<br>peeling<br>away | Fair:     |                                                                   | Fair:     | Significant<br>cracking at<br>stool, missing<br>pieces of stool                         | Fair:      | Wood - water<br>damage,<br>missing piece<br>of stool, nail<br>holes | Good:     | Wood - chipping<br>paint       | Good:      | Most original in place - missing extension arm & both lock pegs at stool, added arms at both jambs, added latch at stool             | N/A               | Good:     | Added latch<br>prevents correct<br>closure at sill of<br>lower window,<br>upper window<br>sticks                                                     | Y       | N | S Y      |
| H218v  | Horiz.<br>Pivot     | Fair      | Fair:      | Wood stain -<br>significant<br>gouging &<br>chipping  | Fair:     | Cracking,<br>chipping &<br>peeling<br>away | Excellent |                                                                   | Good      |                                                                                         | Fair:      | Wood - water<br>damage,<br>missing piece<br>of stool, nail<br>holes | Fair:     | Wood - badly<br>chipping paint | Fair:      | Some original in place - missing extension arm & both lock pegs at stool, inoperable hardware at center window, added latch at stool | N/A               | Fair:     | Added latch<br>prevents correct<br>closure at sill of<br>lower window,<br>center window<br>inoperable -<br>screwed shut                              | Y       | N | S Y      |
| H218w  | Horiz.<br>Pivot     | Good      | Good:      | Wood stain -<br>minor gouging<br>& chipping           | Fair:     | Cracking,<br>chipping &<br>peeling<br>away | Good:     | Minor<br>cracking                                                 | Excellent |                                                                                         | Good:      | Wood - minor<br>gouging,<br>cracking &<br>chipping                  | Good:     | Wood - chipping<br>paint       | Excellent: | Original in place -<br>no additions                                                                                                  | N/A               | Good:     | Upper window inoperable                                                                                                                              | Y       | N | S N      |
| H218x  | Horiz.<br>Pivot     | Good      | Good:      | Wood stain -<br>minor gouging<br>& chipping           | Fair:     | Cracking,<br>chipping &<br>peeling<br>away | Fair:     | chipping,<br>pulling away<br>from window<br>in areas              | Excellent |                                                                                         | Good:      | Wood - minor<br>gouging,<br>cracking &<br>chipping                  | Good:     | Wood - chipping<br>paint       | Good:      | Most original in<br>place - missing<br>both extension<br>arms & lock pegs<br>at stool, added<br>latch at stool                       | N/A               | Good:     | Upper window<br>sticks                                                                                                                               | Y       |   | S N      |
| H218y  | Horiz.<br>Pivot     | Good      | Good:      | Wood stain -<br>minor gouging<br>& chipping           | Fair:     | Cracking,<br>chipping &<br>peeling<br>away | Good:     | Minor<br>cracking                                                 | Excellent |                                                                                         | Good:      | Wood - minor<br>gouging,<br>chipping &<br>nail holes                | Good:     | Wood - chipping<br>paint       | Good:      | Most original in<br>place - missing left<br>lock peg at stool,<br>cut extension arm<br>at stool                                      | N/A               | Good:     | Upper window inoperable                                                                                                                              | Y       | N | S N      |
| H218z  | Casement            | Good      | Good:      | Wood stain -<br>minor gouging<br>& chipping           | Fair:     | Cracking,<br>chipping &<br>peeling<br>away | Good:     | Minor<br>cracking                                                 | Excellent |                                                                                         | Good:      | Wood -<br>significant<br>gouging                                    | Good:     | Wood - chipping<br>paint       | Good:      | Most original in<br>place - missing<br>interior hardware                                                                             | N/A               | Poor:     | Painted shut                                                                                                                                         | Y       | N | S N      |
| H218A  | Door                | Good      | Good:      | Cream paint -<br>gouging &<br>chipping                | Good:     | Gouging & chipping                         |           |                                                                   | Good:     | Wood gouging                                                                            | N/A        |                                                                     | N/A       |                                | Good       |                                                                                                                                      | N/A               | Good:     | Does not latch<br>shut                                                                                                                               | Y       |   | S Y      |
| H218AA | Transom<br>(hopper) | Excellent | Excellent: | Wood stain                                            | Excellent |                                            | Good:     | Minor<br>cracking                                                 | Excellent |                                                                                         | Excellent: | Wood                                                                | Excellent | : Wood                         | Excellent: | Original in place -<br>no additions                                                                                                  | N/A               | Excellent |                                                                                                                                                      | Ν       | N | S N      |
| H218B  | Door                | Good      | Fair:      | Cream paint -<br>significant<br>gouging &<br>chipping | Good:     | Gouging & chipping                         | Excellent | -                                                                 | Good:     | Wood gouging                                                                            | N/A        |                                                                     | N/A       |                                | Good       |                                                                                                                                      | N/A               | Good:     | Does not latch<br>shut                                                                                                                               | Y       | N | S N      |
| H218C  | Casement            | Good      | Good:      | Wood stain -<br>minor gouging<br>& chipping           | Fair:     | Cracking,<br>chipping &<br>peeling<br>away | Fair:     | Cracking,<br>chipping,<br>pulling away<br>from window<br>in areas | Excellent |                                                                                         | Good:      | Wood - minor<br>gouging,<br>chipping &<br>nail holes                | Good:     | Wood - chipping<br>paint       | Good:      | Most original in<br>place - missing<br>interior hardware                                                                             | N/A               | Poor:     | Painted shut                                                                                                                                         | Y       | N | S N      |