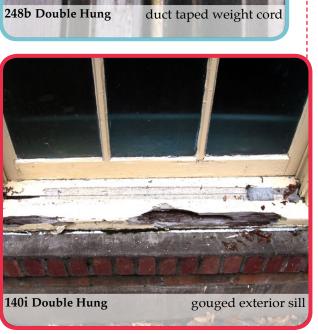

The problems also can be categorized by window type and façade orientation.

Problems by Window Type:

Double Hung:

Broken/missing weight cords

Inoperable (painted shut)

Significant air gaps

Gouged muntins from locks

### GERLINGER WINDOW CONDITION ASSESSMENT March 2013

| Window |                | Conditio  | _          |                                                    |           |                                            |           |                   |           | -                                                |            |                                                |            |                               | 1       |                                                                                                                           |           |               |          |                                                    | Sig.Air | Dry |     |     |
|--------|----------------|-----------|------------|----------------------------------------------------|-----------|--------------------------------------------|-----------|-------------------|-----------|--------------------------------------------------|------------|------------------------------------------------|------------|-------------------------------|---------|---------------------------------------------------------------------------------------------------------------------------|-----------|---------------|----------|----------------------------------------------------|---------|-----|-----|-----|
| #      | Type           | Overall   | Interior I |                                                    | Exterior  |                                            |           | Compound          | Window l  | Parts*                                           |            | ool Condition                                  | Exterior S |                               | Hardwar |                                                                                                                           | Weight Co | ord Cond.     | Operabil |                                                    | Gap?    | Rot |     |     |
| 118a   | Double<br>Hung | Good      |            | Window<br>covered with<br>plywood -<br>white paint | Excellent |                                            | Excellent |                   | Excellent |                                                  | Excellent: |                                                | Excellent: |                               | Unknown |                                                                                                                           | Unknown   |               | Poor:    | Boarded                                            | N       | N   |     |     |
| 118b   | Double<br>Hung | Good      |            | Window<br>covered with<br>plywood -<br>white paint | Excellent |                                            | Excellent |                   | Excellent |                                                  | Excellent: | Wood                                           | Excellent: | Wood                          | Unknown |                                                                                                                           | Unknown   |               | Poor:    | Boarded                                            | N       | N   |     |     |
| 118c   | Double<br>Hung | Good      | Excellent: | White Paint                                        | Good:     | Cracking &<br>chipping                     | Good:     | Minor<br>cracking | Good:     | Upper sash<br>muntins gouged<br>from center lock | Good:      | Front of sill<br>notched in<br>multiple areas  | Good:      | Wood - chipping paint         | Good:   | Original in place -<br>no additions                                                                                       | Poor:     | Broken        | Unknown  |                                                    | N       | N   | S   | Y   |
| 118d   | Double<br>Hung | Good      | Excellent: | White Paint                                        | Good:     | Cracking & chipping                        | Good:     | Minor<br>cracking | Good:     | Cracked left<br>casing, upper<br>window cracked  | Good:      | Front of stool<br>notched in<br>multiple areas | Good:      | Wood - chipping<br>paint      | Good:   | Original in place -<br>added L brackets<br>for safety                                                                     | Excellent |               | Unknown  |                                                    | N       | N   | S   | Y   |
| 118e   | Double<br>Hung | Good      | Good:      | White paint -<br>minor gouging<br>& chipping       |           | Cracking & chipping                        |           | Minor<br>cracking |           | Significant<br>gouge in right<br>upper stile     | Good:      | Front of stool<br>notched in<br>multiple areas | Good:      | Wood - chipping paint         | Good:   | Original in place -<br>added padlock to<br>exterior sill                                                                  | Excellent |               | Unknown  |                                                    | N       | N   |     |     |
| 140Ba  | NO<br>WINDOW   | N/A       | N/A        |                                                    | N/A       |                                            | N/A       |                   | N/A       |                                                  | N/A        |                                                | N/A        |                               | N/A     |                                                                                                                           | N/A       |               | N/A      |                                                    | N/A     | N/A | N/A | N/. |
| 140a   | Double<br>Hung | Good      | Good:      | Teal paint -<br>minor cracking<br>& chipping       | Excellent |                                            | Good:     | Minor<br>cracking | Excellent |                                                  | Excellent: | Wood                                           | Excellent: | Wood                          | Good:   | Original in place -<br>added safety bar                                                                                   | Excellent |               | Poor:    | Both sashes inoperable                             | N       | N   | S   | Y   |
| 140b   | Double<br>Hung | Good      | Good:      | Teal paint -<br>minor cracking<br>& chipping       | Good:     | Cracking & chipping                        | Good:     | Minor<br>cracking | Excellent |                                                  | Excellent: | Wood                                           | Good:      | Wood - chipping<br>paint      | Good:   | Original in place -<br>added safety bar,<br>blocking on upper<br>sash                                                     | Excellent |               | Poor:    | Both sashes inoperable                             | N       | N   | S   | Y   |
| 140c   | Double<br>Hung | Good      | Good:      | Teal paint -<br>minor cracking<br>& chipping       |           | Cracking & chipping                        |           | Minor<br>cracking |           | Missing left side interior trim                  |            |                                                | Good:      | Wood - chipping<br>paint      | Good:   | Missing pulls -<br>added safety bar,<br>blocking on upper<br>sash, eye bolt on<br>stool                                   |           | Minor fraying | Poor:    | Both sashes inoperable                             | N       | N   |     |     |
| 140d   | Double<br>Hung | Excellent | Good:      | Teal paint -<br>minor cracking<br>& chipping       | Excellent |                                            | Excellent |                   | Excellent |                                                  | Excellent: | Wood                                           | Excellent: | Wood                          | Good:   | Original in place -<br>added safety bar,<br>blocking on upper<br>sash, hook on<br>apron                                   | Excellent |               | Fair     |                                                    | N       | N   | S   | Y   |
| 140e   | Double<br>Hung | Excellent | Good:      | Teal paint -<br>minor cracking<br>& chipping       | Excellent |                                            | Good:     | Minor<br>cracking |           | Left jamb<br>cracked                             | Excellent: | Wood                                           | Excellent: |                               | Good:   | Original in place -<br>added safety bar,<br>blocking on upper<br>sash, hook on left<br>lower casing                       | Excellent |               | Poor:    | Both sashes inoperable                             | N       | N   | S   | Y   |
| 140f   | Double<br>Hung | Good      | Good:      | Teal paint -<br>minor cracking<br>& chipping       | Good:     | Gouging & chipping                         | Excellent |                   | Excellent |                                                  | Excellent: | Wood                                           | Excellent: | Wood                          | Good:   | Original in place -<br>added safety bar,<br>blocking on upper<br>sash                                                     | Excellent |               | Fair     |                                                    | Y       | N   | W   | Y   |
| 140g   | Double<br>Hung | Good      | Good:      | Teal paint -<br>minor cracking<br>& chipping       | Good:     | Cracking & chipping                        | Excellent |                   | Excellent |                                                  | Excellent: | Wood                                           | Excellent: | Wood                          | Good:   | Original in place -<br>added safety bar,<br>blocking on upper<br>sash                                                     | Excellent |               | Fair:    | Lower sash<br>inoperable, upper<br>sash stuck open | Y       | N   | W   | Y   |
| 140h   | Double<br>Hung | Fair      | Good:      | Teal paint -<br>minor cracking<br>& chipping       | Good:     | Cracking & chipping                        | Excellent |                   |           | Missing entire<br>lower sash                     | Excellent: | Wood                                           | Excellent: | Wood                          | Fair:   | All hardware on<br>lower sash missing                                                                                     | Poor:     | Both broken   | Poor:    | Inoperable                                         | Y       | N   | W   | Y   |
| 140i   | Double<br>Hung | Fair      | Good:      | Teal paint -<br>minor cracking<br>& chipping       | Fair:     | Cracking,<br>chipping &<br>peeling<br>away | Excellent |                   | Excellent |                                                  | Good:      | Wood - minor<br>gouging                        | Poor:      | Wood - significant<br>gouging | Good:   | Original in place -<br>added safety bar,<br>blocking on upper<br>sash                                                     | Excellent |               | Poor:    | Inoperable                                         | Y       | N   | W   | Y   |
| 140j   | Double<br>Hung | Good      | Good:      | Teal paint -<br>minor cracking<br>& chipping       | Excellent |                                            | Excellent |                   |           | Left interior stop bulging                       | Excellent: | Wood                                           | Excellent: | Wood                          | Good:   | Original in place -<br>added safety bar,<br>blocking on upper<br>sash                                                     | Excellent |               | Poor:    | Inoperable                                         | N       | N   | W   | Y   |
| 140k   | Double<br>Hung | Good      | Good:      | Teal paint -<br>minor cracking<br>& chipping       |           |                                            | Good:     | Minor<br>cracking |           | Left interior<br>trim pulling<br>away            | Excellent: |                                                | Excellent: |                               | Good:   | Original in place -<br>added safety bar &<br>blocking on upper<br>sash                                                    | Excellent |               | Poor:    | Inoperable                                         | N       | N   |     |     |
| 140L   | Double<br>Hung | Good      | Good:      | Teal paint -<br>minor cracking<br>& chipping       | Good:     | Cracking & chipping                        | Good:     | Minor<br>cracking | Excellent |                                                  | Excellent: | Wood                                           | Good:      | Wood - chipping paint         | Good:   | Original in place -<br>added safety bar &<br>blocking on upper<br>sash                                                    | Good:     | Minor fraying | Poor:    | Inoperable                                         | N       | N   | W   | Y   |
| 140m   | Double<br>Hung | Good      | Good:      | Teal paint -<br>minor cracking<br>& chipping       | Good:     | Cracking & chipping                        | Excellent |                   | Excellent |                                                  | Excellent: | Wood                                           | Good:      | Wood - chipping<br>paint      | Good:   | Original in place -<br>added safety bar,<br>blocking on upper<br>sash, hook on right<br>casing & eye bolt<br>on left jamb |           | Minor fraying | Poor:    | Inoperable                                         | N       | N   | W   | Y   |