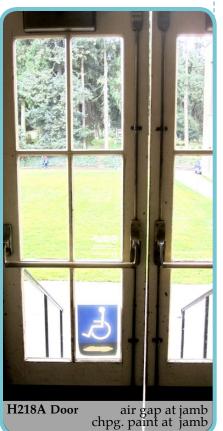

| Window | Window              | Condition |            |                                                       |           |                                            |           |                                                                   |           |                                                                                         |            |                                                                     |           |                                |            |                                                                                                                                      |                   |           |                                                                                                                                                      | Sig.Air |   | Fac. Pho |
|--------|---------------------|-----------|------------|-------------------------------------------------------|-----------|--------------------------------------------|-----------|-------------------------------------------------------------------|-----------|-----------------------------------------------------------------------------------------|------------|---------------------------------------------------------------------|-----------|--------------------------------|------------|--------------------------------------------------------------------------------------------------------------------------------------|-------------------|-----------|------------------------------------------------------------------------------------------------------------------------------------------------------|---------|---|----------|
| #      | Type                |           | Interior I |                                                       | Exterior  |                                            |           | Compound                                                          | Window    |                                                                                         |            | tool Condition                                                      |           | Sill Cond.                     | Hardwar    |                                                                                                                                      | Weight Cord Cond. | Operabil  |                                                                                                                                                      | Gap?    |   | Elev. ?  |
| H218p  | Horiz.<br>Pivot     | Fair      | Good:      | Wood stain -<br>minor gouging<br>& chipping           | Fair:     | Cracking,<br>chipping &<br>peeling<br>away | Excellent |                                                                   | Good:     | Large crack at<br>top of interior<br>casing                                             | Good:      | Wood - minor<br>gouging &<br>nail holes                             | Good:     | Wood - chipping<br>paint       | Good:      | Most original in<br>place - missing<br>lock peg at stool                                                                             | N/A               | Fair:     | Center window<br>stuck open askew                                                                                                                    | Y       | N | SY       |
| H218q  | Horiz.<br>Pivot     | Good      | Good:      | Wood stain -<br>significant<br>gouging                | Fair:     | chipping &<br>peeling<br>away              | Fair:     | chipping,<br>pulling away<br>from window<br>in areas              | Fair:     | Significant<br>gouge at top of<br>lower window,<br>crack in interior<br>casing at stool | Good:      | Wood - minor<br>gouging,<br>cracking &<br>chipping                  | Good:     | Wood - chipping<br>paint       | Good:      | Most original in<br>place - missing left<br>lock peg at stool                                                                        | N/A               | Excellent |                                                                                                                                                      | Y       |   | S Y      |
| H218r  | Horiz.<br>Pivot     | Good      | Good:      | Wood stain -<br>minor gouging<br>& chipping           | Fair:     | Cracking,<br>chipping &<br>peeling<br>away | Fair:     | Cracking,<br>chipping,<br>pulling away<br>from window<br>in areas | Excellent |                                                                                         | Good:      | Wood - minor<br>gouging,<br>chipping &<br>nail holes                | Good:     | Wood - chipping<br>paint       | Good:      | Most original in<br>place - missing<br>extension arm &<br>both lock pegs at<br>stool                                                 | N/A               | Fair:     | Added latch<br>prevents correct<br>closure at sill of<br>lower window,<br>center window<br>will open but not<br>close, upper<br>window<br>inoperable | Y       | N | SY       |
| H218s  | Horiz.<br>Pivot     | Good      | Good:      | Wood stain -<br>minor gouging<br>& chipping           | Fair:     | Cracking,<br>chipping &<br>peeling<br>away | Good:     | Minor<br>cracking                                                 | Excellent |                                                                                         | Good:      | Wood - minor<br>gouging &<br>nail holes                             | Good:     | Wood - chipping<br>paint       | Good:      | Most original in<br>place - missing left<br>lock peg at stool,<br>missing all<br>hardware to open<br>center window                   | N/A               | Fair:     | Center window<br>inoperable, upper<br>window sticks                                                                                                  | Y       | N | S Y      |
| H218t  | Horiz.<br>Pivot     | Excellent | Good:      | Wood stain -<br>minor gouging<br>& chipping           | Fair:     | Cracking,<br>chipping &<br>peeling<br>away | Fair:     | Cracking,<br>chipping,<br>pulling away<br>from window<br>in areas | Excellent |                                                                                         | Good:      | Wood - minor<br>gouging &<br>nail holes                             | Good:     | Wood - chipping<br>paint       | Excellent: | Original in place -<br>no additions                                                                                                  | N/A               | Excellent |                                                                                                                                                      | Υ       | N | SY       |
| H218u  | Horiz.<br>Pivot     | Good      | Good:      | Wood stain -<br>minor gouging<br>& chipping           | Fair:     | Cracking,<br>chipping &<br>peeling<br>away | Fair:     |                                                                   | Fair:     | Significant<br>cracking at<br>stool, missing<br>pieces of stool                         | Fair:      | Wood - water<br>damage,<br>missing piece<br>of stool, nail<br>holes | Good:     | Wood - chipping<br>paint       | Good:      | Most original in place - missing extension arm & both lock pegs at stool, added arms at both jambs, added latch at stool             | N/A               | Good:     | Added latch<br>prevents correct<br>closure at sill of<br>lower window,<br>upper window<br>sticks                                                     | Y       | N | S Y      |
| H218v  | Horiz.<br>Pivot     | Fair      | Fair:      | Wood stain -<br>significant<br>gouging &<br>chipping  | Fair:     | Cracking,<br>chipping &<br>peeling<br>away | Excellent |                                                                   | Good      |                                                                                         | Fair:      | Wood - water<br>damage,<br>missing piece<br>of stool, nail<br>holes | Fair:     | Wood - badly<br>chipping paint | Fair:      | Some original in place - missing extension arm & both lock pegs at stool, inoperable hardware at center window, added latch at stool | N/A               | Fair:     | Added latch<br>prevents correct<br>closure at sill of<br>lower window,<br>center window<br>inoperable -<br>screwed shut                              | Y       | N | S Y      |
| H218w  | Horiz.<br>Pivot     | Good      | Good:      | Wood stain -<br>minor gouging<br>& chipping           | Fair:     | Cracking,<br>chipping &<br>peeling<br>away | Good:     | Minor<br>cracking                                                 | Excellent |                                                                                         | Good:      | Wood - minor<br>gouging,<br>cracking &<br>chipping                  | Good:     | Wood - chipping<br>paint       | Excellent: | Original in place -<br>no additions                                                                                                  | N/A               | Good:     | Upper window inoperable                                                                                                                              | Y       | N | S N      |
| H218x  | Horiz.<br>Pivot     | Good      | Good:      | Wood stain -<br>minor gouging<br>& chipping           | Fair:     | Cracking,<br>chipping &<br>peeling<br>away | Fair:     | chipping,<br>pulling away<br>from window<br>in areas              | Excellent |                                                                                         | Good:      | Wood - minor<br>gouging,<br>cracking &<br>chipping                  | Good:     | Wood - chipping<br>paint       | Good:      | Most original in<br>place - missing<br>both extension<br>arms & lock pegs<br>at stool, added<br>latch at stool                       | N/A               | Good:     | Upper window<br>sticks                                                                                                                               | Y       |   | S N      |
| H218y  | Horiz.<br>Pivot     | Good      | Good:      | Wood stain -<br>minor gouging<br>& chipping           | Fair:     | Cracking,<br>chipping &<br>peeling<br>away | Good:     | Minor<br>cracking                                                 | Excellent |                                                                                         | Good:      | Wood - minor<br>gouging,<br>chipping &<br>nail holes                | Good:     | Wood - chipping<br>paint       | Good:      | Most original in<br>place - missing left<br>lock peg at stool,<br>cut extension arm<br>at stool                                      | N/A               | Good:     | Upper window inoperable                                                                                                                              | Y       | N | S N      |
| H218z  | Casement            | Good      | Good:      | Wood stain -<br>minor gouging<br>& chipping           | Fair:     | Cracking,<br>chipping &<br>peeling<br>away | Good:     | Minor<br>cracking                                                 | Excellent |                                                                                         | Good:      | Wood -<br>significant<br>gouging                                    | Good:     | Wood - chipping<br>paint       | Good:      | Most original in<br>place - missing<br>interior hardware                                                                             | N/A               | Poor:     | Painted shut                                                                                                                                         | Y       | N | S N      |
| H218A  | Door                | Good      | Good:      | Cream paint -<br>gouging &<br>chipping                | Good:     | Gouging & chipping                         |           |                                                                   | Good:     | Wood gouging                                                                            | N/A        |                                                                     | N/A       |                                | Good       |                                                                                                                                      | N/A               | Good:     | Does not latch<br>shut                                                                                                                               | Y       |   | S Y      |
| H218AA | Transom<br>(hopper) | Excellent | Excellent: | Wood stain                                            | Excellent |                                            | Good:     | Minor<br>cracking                                                 | Excellent |                                                                                         | Excellent: | Wood                                                                | Excellent | : Wood                         | Excellent: | Original in place -<br>no additions                                                                                                  | N/A               | Excellent |                                                                                                                                                      | Ν       | N | S N      |
| H218B  | Door                | Good      | Fair:      | Cream paint -<br>significant<br>gouging &<br>chipping | Good:     | Gouging & chipping                         | Excellent | -                                                                 | Good:     | Wood gouging                                                                            | N/A        |                                                                     | N/A       |                                | Good       |                                                                                                                                      | N/A               | Good:     | Does not latch<br>shut                                                                                                                               | Y       | N | S N      |
| H218C  | Casement            | Good      | Good:      | Wood stain -<br>minor gouging<br>& chipping           | Fair:     | Cracking,<br>chipping &<br>peeling<br>away | Fair:     | Cracking,<br>chipping,<br>pulling away<br>from window<br>in areas | Excellent |                                                                                         | Good:      | Wood - minor<br>gouging,<br>chipping &<br>nail holes                | Good:     | Wood - chipping<br>paint       | Good:      | Most original in<br>place - missing<br>interior hardware                                                                             | N/A               | Poor:     | Painted shut                                                                                                                                         | Y       | N | S N      |