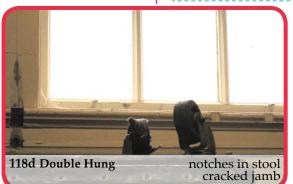

### GERLINGER WINDOW CONDITION ASSESSMENT March 2013

| Window |                | Conditio  | _          |                                                    |           |                                            |           |                   |           | -                                                |            |                                                |            |                               | 1       |                                                                                                                           |           |               |          |                                                    | Sig.Air | Dry |     |     |
|--------|----------------|-----------|------------|----------------------------------------------------|-----------|--------------------------------------------|-----------|-------------------|-----------|--------------------------------------------------|------------|------------------------------------------------|------------|-------------------------------|---------|---------------------------------------------------------------------------------------------------------------------------|-----------|---------------|----------|----------------------------------------------------|---------|-----|-----|-----|
| #      | Type           | Overall   | Interior I |                                                    | Exterior  |                                            |           | Compound          | Window l  | Parts*                                           |            | ool Condition                                  | Exterior S |                               | Hardwar |                                                                                                                           | Weight Co | ord Cond.     | Operabil |                                                    | Gap?    | Rot |     |     |
| 118a   | Double<br>Hung | Good      |            | Window<br>covered with<br>plywood -<br>white paint | Excellent |                                            | Excellent |                   | Excellent |                                                  | Excellent: |                                                | Excellent: |                               | Unknown |                                                                                                                           | Unknown   |               | Poor:    | Boarded                                            | N       | N   |     |     |
| 118b   | Double<br>Hung | Good      |            | Window<br>covered with<br>plywood -<br>white paint | Excellent |                                            | Excellent |                   | Excellent |                                                  | Excellent: | Wood                                           | Excellent: | Wood                          | Unknown |                                                                                                                           | Unknown   |               | Poor:    | Boarded                                            | N       | N   |     |     |
| 118c   | Double<br>Hung | Good      | Excellent: | White Paint                                        | Good:     | Cracking &<br>chipping                     | Good:     | Minor<br>cracking | Good:     | Upper sash<br>muntins gouged<br>from center lock | Good:      | Front of sill<br>notched in<br>multiple areas  | Good:      | Wood - chipping paint         | Good:   | Original in place -<br>no additions                                                                                       | Poor:     | Broken        | Unknown  |                                                    | N       | N   | S   | Y   |
| 118d   | Double<br>Hung | Good      | Excellent: | White Paint                                        | Good:     | Cracking & chipping                        | Good:     | Minor<br>cracking | Good:     | Cracked left<br>casing, upper<br>window cracked  | Good:      | Front of stool<br>notched in<br>multiple areas | Good:      | Wood - chipping<br>paint      | Good:   | Original in place -<br>added L brackets<br>for safety                                                                     | Excellent |               | Unknown  |                                                    | N       | N   | S   | Y   |
| 118e   | Double<br>Hung | Good      | Good:      | White paint -<br>minor gouging<br>& chipping       |           | Cracking & chipping                        |           | Minor<br>cracking |           | Significant<br>gouge in right<br>upper stile     | Good:      | Front of stool<br>notched in<br>multiple areas | Good:      | Wood - chipping paint         | Good:   | Original in place -<br>added padlock to<br>exterior sill                                                                  | Excellent |               | Unknown  |                                                    | N       | N   |     |     |
| 140Ba  | NO<br>WINDOW   | N/A       | N/A        |                                                    | N/A       |                                            | N/A       |                   | N/A       |                                                  | N/A        |                                                | N/A        |                               | N/A     |                                                                                                                           | N/A       |               | N/A      |                                                    | N/A     | N/A | N/A | N/. |
| 140a   | Double<br>Hung | Good      | Good:      | Teal paint -<br>minor cracking<br>& chipping       | Excellent |                                            | Good:     | Minor<br>cracking | Excellent |                                                  | Excellent: | Wood                                           | Excellent: | Wood                          | Good:   | Original in place -<br>added safety bar                                                                                   | Excellent |               | Poor:    | Both sashes inoperable                             | N       | N   | S   | Y   |
| 140b   | Double<br>Hung | Good      | Good:      | Teal paint -<br>minor cracking<br>& chipping       | Good:     | Cracking & chipping                        | Good:     | Minor<br>cracking | Excellent |                                                  | Excellent: | Wood                                           | Good:      | Wood - chipping<br>paint      | Good:   | Original in place -<br>added safety bar,<br>blocking on upper<br>sash                                                     | Excellent |               | Poor:    | Both sashes inoperable                             | N       | N   | S   | Y   |
| 140c   | Double<br>Hung | Good      | Good:      | Teal paint -<br>minor cracking<br>& chipping       |           | Cracking & chipping                        |           | Minor<br>cracking |           | Missing left side interior trim                  |            |                                                | Good:      | Wood - chipping<br>paint      | Good:   | Missing pulls -<br>added safety bar,<br>blocking on upper<br>sash, eye bolt on<br>stool                                   |           | Minor fraying | Poor:    | Both sashes inoperable                             | N       | N   |     |     |
| 140d   | Double<br>Hung | Excellent | Good:      | Teal paint -<br>minor cracking<br>& chipping       | Excellent |                                            | Excellent |                   | Excellent |                                                  | Excellent: | Wood                                           | Excellent: | Wood                          | Good:   | Original in place -<br>added safety bar,<br>blocking on upper<br>sash, hook on<br>apron                                   | Excellent |               | Fair     |                                                    | N       | N   | S   | Y   |
| 140e   | Double<br>Hung | Excellent | Good:      | Teal paint -<br>minor cracking<br>& chipping       | Excellent |                                            | Good:     | Minor<br>cracking |           | Left jamb<br>cracked                             | Excellent: | Wood                                           | Excellent: |                               | Good:   | Original in place -<br>added safety bar,<br>blocking on upper<br>sash, hook on left<br>lower casing                       | Excellent |               | Poor:    | Both sashes inoperable                             | N       | N   | S   | Y   |
| 140f   | Double<br>Hung | Good      | Good:      | Teal paint -<br>minor cracking<br>& chipping       | Good:     | Gouging & chipping                         | Excellent |                   | Excellent |                                                  | Excellent: | Wood                                           | Excellent: | Wood                          | Good:   | Original in place -<br>added safety bar,<br>blocking on upper<br>sash                                                     | Excellent |               | Fair     |                                                    | Y       | N   | W   | Y   |
| 140g   | Double<br>Hung | Good      | Good:      | Teal paint -<br>minor cracking<br>& chipping       | Good:     | Cracking & chipping                        | Excellent |                   | Excellent |                                                  | Excellent: | Wood                                           | Excellent: | Wood                          | Good:   | Original in place -<br>added safety bar,<br>blocking on upper<br>sash                                                     | Excellent |               | Fair:    | Lower sash<br>inoperable, upper<br>sash stuck open | Y       | N   | W   | Y   |
| 140h   | Double<br>Hung | Fair      | Good:      | Teal paint -<br>minor cracking<br>& chipping       | Good:     | Cracking & chipping                        | Excellent |                   |           | Missing entire<br>lower sash                     | Excellent: | Wood                                           | Excellent: | Wood                          | Fair:   | All hardware on<br>lower sash missing                                                                                     | Poor:     | Both broken   | Poor:    | Inoperable                                         | Y       | N   | W   | Y   |
| 140i   | Double<br>Hung | Fair      | Good:      | Teal paint -<br>minor cracking<br>& chipping       | Fair:     | Cracking,<br>chipping &<br>peeling<br>away | Excellent |                   | Excellent |                                                  | Good:      | Wood - minor<br>gouging                        | Poor:      | Wood - significant<br>gouging | Good:   | Original in place -<br>added safety bar,<br>blocking on upper<br>sash                                                     | Excellent |               | Poor:    | Inoperable                                         | Y       | N   | W   | Y   |
| 140j   | Double<br>Hung | Good      | Good:      | Teal paint -<br>minor cracking<br>& chipping       | Excellent |                                            | Excellent |                   |           | Left interior stop bulging                       | Excellent: | Wood                                           | Excellent: | Wood                          | Good:   | Original in place -<br>added safety bar,<br>blocking on upper<br>sash                                                     | Excellent |               | Poor:    | Inoperable                                         | N       | N   | W   | Y   |
| 140k   | Double<br>Hung | Good      | Good:      | Teal paint -<br>minor cracking<br>& chipping       |           |                                            | Good:     | Minor<br>cracking |           | Left interior<br>trim pulling<br>away            | Excellent: |                                                | Excellent: |                               | Good:   | Original in place -<br>added safety bar &<br>blocking on upper<br>sash                                                    | Excellent |               | Poor:    | Inoperable                                         | N       | N   |     |     |
| 140L   | Double<br>Hung | Good      | Good:      | Teal paint -<br>minor cracking<br>& chipping       | Good:     | Cracking & chipping                        | Good:     | Minor<br>cracking | Excellent |                                                  | Excellent: | Wood                                           | Good:      | Wood - chipping paint         | Good:   | Original in place -<br>added safety bar &<br>blocking on upper<br>sash                                                    | Good:     | Minor fraying | Poor:    | Inoperable                                         | N       | N   | W   | Y   |
| 140m   | Double<br>Hung | Good      | Good:      | Teal paint -<br>minor cracking<br>& chipping       | Good:     | Cracking & chipping                        | Excellent |                   | Excellent |                                                  | Excellent: | Wood                                           | Good:      | Wood - chipping<br>paint      | Good:   | Original in place -<br>added safety bar,<br>blocking on upper<br>sash, hook on right<br>casing & eye bolt<br>on left jamb |           | Minor fraying | Poor:    | Inoperable                                         | N       | N   | W   | Y   |