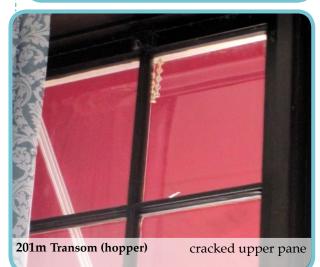

### **Description of Problems**

Chipping and peeling paint was the most common problem discovered through this survey, followed closely by added or removed hardware. Additional problems found (starting with most common) include significant air gaps around windows, inoperability, cracked and chipping glazing compound, water damage to exterior wood sills, cracked panes, and vision glass replaced with HVAC or etched glass. It is important to note that each window has its own unique problem, and the problems listed above are considered commonalities.