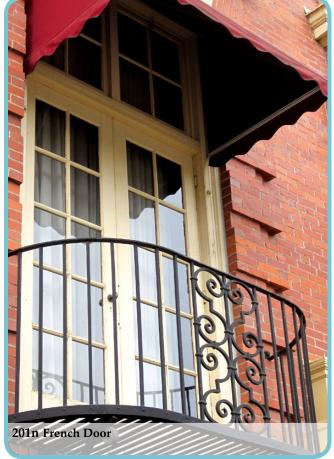

Added safety hardware

French Door:

New hardware

Inoperable (bracketed shut)

Hopper:

Gouged interior casing from lock

Casement:

Original interior hardware removed