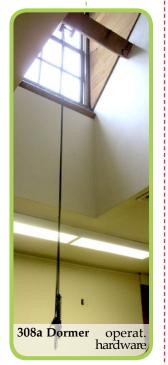

### GERLINGER WINDOW CONDITION ASSESSMENT March 2013

| Window |                | Conditio  | _          |                                                    |           |                                            |           |                   |           | -                                                |            |                                                |            |                               | 1       |                                                                                                                           |           |               |          |                                                    | Sig.Air | Dry |     |     |
|--------|----------------|-----------|------------|----------------------------------------------------|-----------|--------------------------------------------|-----------|-------------------|-----------|--------------------------------------------------|------------|------------------------------------------------|------------|-------------------------------|---------|---------------------------------------------------------------------------------------------------------------------------|-----------|---------------|----------|----------------------------------------------------|---------|-----|-----|-----|
| #      | Type           | Overall   | Interior I |                                                    | Exterior  |                                            |           | Compound          | Window l  | Parts*                                           |            | ool Condition                                  | Exterior S |                               | Hardwar |                                                                                                                           | Weight Co | ord Cond.     | Operabil |                                                    | Gap?    | Rot |     |     |
| 118a   | Double<br>Hung | Good      |            | Window<br>covered with<br>plywood -<br>white paint | Excellent |                                            | Excellent |                   | Excellent |                                                  | Excellent: |                                                | Excellent: |                               | Unknown |                                                                                                                           | Unknown   |               | Poor:    | Boarded                                            | N       | N   |     |     |
| 118b   | Double<br>Hung | Good      |            | Window<br>covered with<br>plywood -<br>white paint | Excellent |                                            | Excellent |                   | Excellent |                                                  | Excellent: | Wood                                           | Excellent: | Wood                          | Unknown |                                                                                                                           | Unknown   |               | Poor:    | Boarded                                            | N       | N   |     |     |
| 118c   | Double<br>Hung | Good      | Excellent: | White Paint                                        | Good:     | Cracking &<br>chipping                     | Good:     | Minor<br>cracking | Good:     | Upper sash<br>muntins gouged<br>from center lock | Good:      | Front of sill<br>notched in<br>multiple areas  | Good:      | Wood - chipping paint         | Good:   | Original in place -<br>no additions                                                                                       | Poor:     | Broken        | Unknown  |                                                    | N       | N   | S   | Y   |
| 118d   | Double<br>Hung | Good      | Excellent: | White Paint                                        | Good:     | Cracking & chipping                        | Good:     | Minor<br>cracking | Good:     | Cracked left<br>casing, upper<br>window cracked  | Good:      | Front of stool<br>notched in<br>multiple areas | Good:      | Wood - chipping<br>paint      | Good:   | Original in place -<br>added L brackets<br>for safety                                                                     | Excellent |               | Unknown  |                                                    | N       | N   | S   | Y   |
| 118e   | Double<br>Hung | Good      | Good:      | White paint -<br>minor gouging<br>& chipping       |           | Cracking & chipping                        |           | Minor<br>cracking |           | Significant<br>gouge in right<br>upper stile     | Good:      | Front of stool<br>notched in<br>multiple areas | Good:      | Wood - chipping paint         | Good:   | Original in place -<br>added padlock to<br>exterior sill                                                                  | Excellent |               | Unknown  |                                                    | N       | N   |     |     |
| 140Ba  | NO<br>WINDOW   | N/A       | N/A        |                                                    | N/A       |                                            | N/A       |                   | N/A       |                                                  | N/A        |                                                | N/A        |                               | N/A     |                                                                                                                           | N/A       |               | N/A      |                                                    | N/A     | N/A | N/A | N/. |
| 140a   | Double<br>Hung | Good      | Good:      | Teal paint -<br>minor cracking<br>& chipping       | Excellent |                                            | Good:     | Minor<br>cracking | Excellent |                                                  | Excellent: | Wood                                           | Excellent: | Wood                          | Good:   | Original in place -<br>added safety bar                                                                                   | Excellent |               | Poor:    | Both sashes inoperable                             | N       | N   | S   | Y   |
| 140b   | Double<br>Hung | Good      | Good:      | Teal paint -<br>minor cracking<br>& chipping       | Good:     | Cracking & chipping                        | Good:     | Minor<br>cracking | Excellent |                                                  | Excellent: | Wood                                           | Good:      | Wood - chipping<br>paint      | Good:   | Original in place -<br>added safety bar,<br>blocking on upper<br>sash                                                     | Excellent |               | Poor:    | Both sashes inoperable                             | N       | N   | S   | Y   |
| 140c   | Double<br>Hung | Good      | Good:      | Teal paint -<br>minor cracking<br>& chipping       |           | Cracking & chipping                        |           | Minor<br>cracking |           | Missing left side interior trim                  |            |                                                | Good:      | Wood - chipping<br>paint      | Good:   | Missing pulls -<br>added safety bar,<br>blocking on upper<br>sash, eye bolt on<br>stool                                   |           | Minor fraying | Poor:    | Both sashes inoperable                             | N       | N   |     |     |
| 140d   | Double<br>Hung | Excellent | Good:      | Teal paint -<br>minor cracking<br>& chipping       | Excellent |                                            | Excellent |                   | Excellent |                                                  | Excellent: | Wood                                           | Excellent: | Wood                          | Good:   | Original in place -<br>added safety bar,<br>blocking on upper<br>sash, hook on<br>apron                                   | Excellent |               | Fair     |                                                    | N       | N   | S   | Y   |
| 140e   | Double<br>Hung | Excellent | Good:      | Teal paint -<br>minor cracking<br>& chipping       | Excellent |                                            | Good:     | Minor<br>cracking |           | Left jamb<br>cracked                             | Excellent: | Wood                                           | Excellent: |                               | Good:   | Original in place -<br>added safety bar,<br>blocking on upper<br>sash, hook on left<br>lower casing                       | Excellent |               | Poor:    | Both sashes inoperable                             | N       | N   | S   | Y   |
| 140f   | Double<br>Hung | Good      | Good:      | Teal paint -<br>minor cracking<br>& chipping       | Good:     | Gouging & chipping                         | Excellent |                   | Excellent |                                                  | Excellent: | Wood                                           | Excellent: | Wood                          | Good:   | Original in place -<br>added safety bar,<br>blocking on upper<br>sash                                                     | Excellent |               | Fair     |                                                    | Y       | N   | W   | Y   |
| 140g   | Double<br>Hung | Good      | Good:      | Teal paint -<br>minor cracking<br>& chipping       | Good:     | Cracking & chipping                        | Excellent |                   | Excellent |                                                  | Excellent: | Wood                                           | Excellent: | Wood                          | Good:   | Original in place -<br>added safety bar,<br>blocking on upper<br>sash                                                     | Excellent |               | Fair:    | Lower sash<br>inoperable, upper<br>sash stuck open | Y       | N   | W   | Y   |
| 140h   | Double<br>Hung | Fair      | Good:      | Teal paint -<br>minor cracking<br>& chipping       | Good:     | Cracking & chipping                        | Excellent |                   |           | Missing entire<br>lower sash                     | Excellent: | Wood                                           | Excellent: | Wood                          | Fair:   | All hardware on<br>lower sash missing                                                                                     | Poor:     | Both broken   | Poor:    | Inoperable                                         | Y       | N   | W   | Y   |
| 140i   | Double<br>Hung | Fair      | Good:      | Teal paint -<br>minor cracking<br>& chipping       | Fair:     | Cracking,<br>chipping &<br>peeling<br>away | Excellent |                   | Excellent |                                                  | Good:      | Wood - minor<br>gouging                        | Poor:      | Wood - significant<br>gouging | Good:   | Original in place -<br>added safety bar,<br>blocking on upper<br>sash                                                     | Excellent |               | Poor:    | Inoperable                                         | Y       | N   | W   | Y   |
| 140j   | Double<br>Hung | Good      | Good:      | Teal paint -<br>minor cracking<br>& chipping       | Excellent |                                            | Excellent |                   |           | Left interior stop bulging                       | Excellent: | Wood                                           | Excellent: | Wood                          | Good:   | Original in place -<br>added safety bar,<br>blocking on upper<br>sash                                                     | Excellent |               | Poor:    | Inoperable                                         | N       | N   | W   | Y   |
| 140k   | Double<br>Hung | Good      | Good:      | Teal paint -<br>minor cracking<br>& chipping       |           |                                            | Good:     | Minor<br>cracking |           | Left interior<br>trim pulling<br>away            | Excellent: |                                                | Excellent: |                               | Good:   | Original in place -<br>added safety bar &<br>blocking on upper<br>sash                                                    | Excellent |               | Poor:    | Inoperable                                         | N       | N   |     |     |
| 140L   | Double<br>Hung | Good      | Good:      | Teal paint -<br>minor cracking<br>& chipping       | Good:     | Cracking & chipping                        | Good:     | Minor<br>cracking | Excellent |                                                  | Excellent: | Wood                                           | Good:      | Wood - chipping paint         | Good:   | Original in place -<br>added safety bar &<br>blocking on upper<br>sash                                                    | Good:     | Minor fraying | Poor:    | Inoperable                                         | N       | N   | W   | Y   |
| 140m   | Double<br>Hung | Good      | Good:      | Teal paint -<br>minor cracking<br>& chipping       | Good:     | Cracking & chipping                        | Excellent |                   | Excellent |                                                  | Excellent: | Wood                                           | Good:      | Wood - chipping<br>paint      | Good:   | Original in place -<br>added safety bar,<br>blocking on upper<br>sash, hook on right<br>casing & eye bolt<br>on left jamb |           | Minor fraying | Poor:    | Inoperable                                         | N       | N   | W   | Y   |