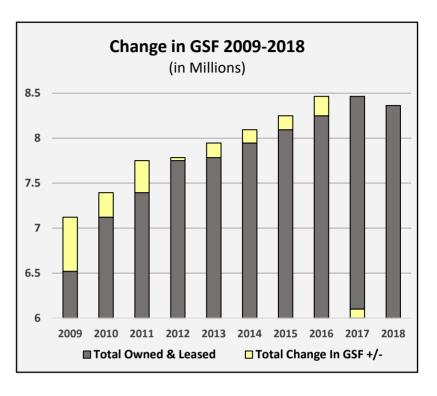

## University of Oregon - Building Inventory Summary from 2009 to 2019

\*Data source from annual Facilities Fact Sheet

| FALL (Year) | Description                               | GSF       |
|-------------|-------------------------------------------|-----------|
| FALL 2009   | Total ALL HOLDINGS (owned & leased)       | 6,518,798 |
| 2010        | Minus Demoed Buildings                    | 565       |
| 2010        | Plus Added Buildings                      | 551,221   |
| 2010        | Plus/Minus Square Foot Updates (remodels) | 51,782    |
| FALL 2010   | Total ALL HOLDINGS (owned & leased)       | 7,121,236 |
| 2011        | Minus Demoed Buildings                    | · ·       |
| 2011        | Plus Added Buildings                      | 291,597   |
| 2011        | Plus/Minus Square Foot Updates (remodels) | 35,855    |
| FALL 2011   | Total ALL HOLDINGS (owned & leased)       | 7,393,108 |
| 2012        | Minus Demoed Buildings                    |           |
| 2012        | Plus Added Buildings                      |           |
| 2012        | Plus/Minus Square Foot Updates (remodels) | 21,110    |
| FALL 2012   | Total ALL HOLDINGS (owned & leased)       | 7,750,204 |
| 2013        | Minus Demoed Buildings                    | 1,919     |
| 2013        | Plus Added Buildings                      |           |
| 2013        | Plus/Minus Square Foot Updates (remodels) | 25,700    |
| FALL 2013   | Total ALL HOLDINGS (owned & leased)       | 7,784,117 |
| 2014        | Minus Demoed Buildings                    | 53,709    |
| 2014        | Plus Added Buildings                      | 193,698   |
| 2014        | Plus/Minus Square Foot Updates (remodels) | 21,714    |
| FALL 2014   | Total ALL HOLDINGS (owned & leased)       | 7,945,820 |
| 2015        | Minus Demoed Buildings                    | 23,403    |
| 2015        | Plus Added Buildings                      | 20,903    |
| 2015        | Plus/Minus Square Foot Updates (remodels) | 150,979   |
| FALL 2015   | Total ALL HOLDINGS (owned & leased)       | 8,094,299 |
| 2016        | Minus Demoed Buildings                    | 34,016    |
| 2016        | Plus Added Buildings                      |           |
| 2016        | Plus/Minus Square Foot Updates (remodels) | 141,089   |
| FALL 2016   | Total ALL HOLDINGS (owned & leased)       | 8,249,444 |
| 2017        | Minus Demoed Buildings                    |           |
| 2017        | Plus Added Buildings                      |           |
| 2017        | Plus/Minus Square Foot Updates (remodels) | 2,358     |
| FALL 2017   | Total ALL HOLDINGS (owned & leased)       | 8,464,166 |
| 2018        | Minus Demoed Buildings                    |           |
| 2018        | Plus Added Buildings                      | 23,146    |
| 2018        | Plus/Minus Square Foot Updates (remodels) | 46,231    |
| FALL 2018   | Total ALL HOLDINGS (owned & leased)       | 8,363,326 |