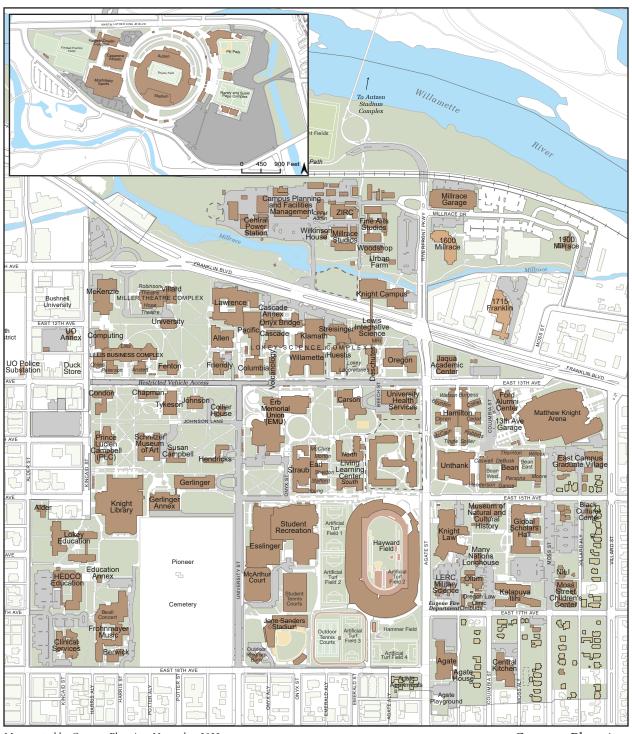

# UNIVERSITY OF OREGON FACILITIES FACT SHEET 2022 EDITION

Map created by Campus Planning, November 2022 Base map source, Campus GIS

Campus Planning
Campus Planning and Facilities Management
1276 University of Oregon
Eugene, OR 97403-1276
(541) 346-5562
http://cpfm.uoregon.edu/campus-planning