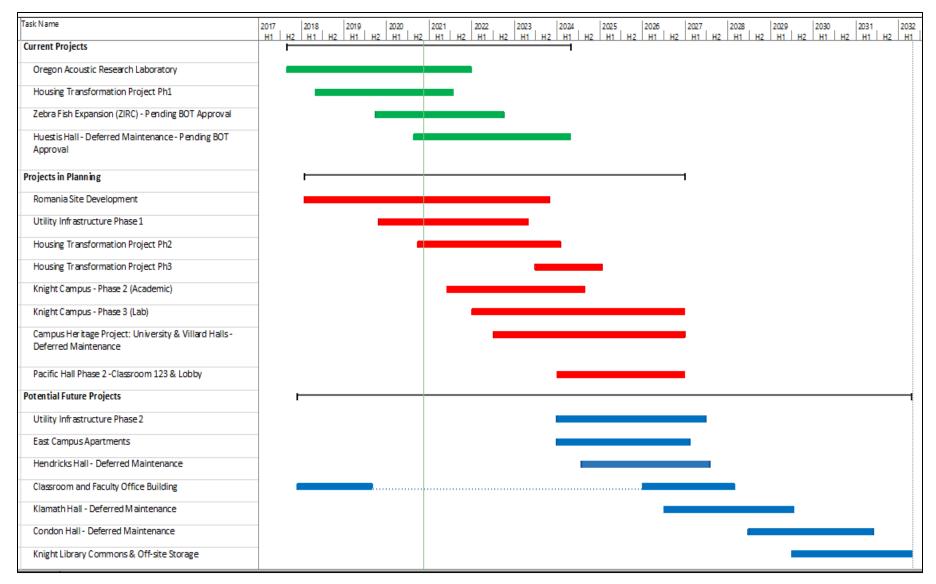

## **Project Dashboard**

| Parter         Parter<                                                                                                                                                                                                                                                                                                                                                                                                                                                                                                                                                                                                                                                                                                                                                                                                                                                                                                                                                                                                                                                                                                                                                                                                                                                                                                                                                                                                                                                                |           |                                        |           |                                     |                        |         |            |                                                                         |                         |                       |                            |                    |                                                                                                                                                                                                   |
|------------------------------------------------------------------------------------------------------------------------------------------------------------------------------------------------------------------------------------------------------------------------------------------------------------------------------------------------------------------------------------------------------------------------------------------------------------------------------------------------------------------------------------------------------------------------------------------------------------------------------------------------------------------------------------------------------------------------------------------------------------------------------------------------------------------------------------------------------------------------------------------------------------------------------------------------------------------------------------------------------------------------------------------------------------------------------------------------------------------------------------------------------------------------------------------------------------------------------------------------------------------------------------------------------------------------------------------------------------------------------------------------------------------------------------------------------------------------------------------------------------------------------------------------------------------------------------------------------------------------------------------------------------------------------------------------------------------------------------------------------------------------------------------------------------------------------------------------------------------------------------------------------------------------------------------------------------------------------------------------------------------------------------------------------------------------------------------------------------------------------------------------------------------------------------------------------------------------------------------------------------------------------------------------------------------------------------------------------------------------------------------------------------------------------------------------------------------------------------------------------------------------------------------------------------------------------------------------------------------------------------------------------------------------------------------------------------------------------------------------------------------------------------|-----------|----------------------------------------|-----------|-------------------------------------|------------------------|---------|------------|-------------------------------------------------------------------------|-------------------------|-----------------------|----------------------------|--------------------|---------------------------------------------------------------------------------------------------------------------------------------------------------------------------------------------------|
|                                                                                                                                                                                                                                                                                                                                                                                                                                                                                                                                                                                                                                                                                                                                                                                                                                                                                                                                                                                                                                                                                                                                                                                                                                                                                                                                                                                                                                                                                                                                                                                                                                                                                                                                                                                                                                                                                                                                                                                                                                                                                                                                                                                                                                                                                                                                                                                                                                                                                                                                                                                                                                                                                                                                                                                    |           | Profect Name                           |           |                                     | Current Project Budget |         |            |                                                                         | Schedule performance    | Meets Program Needs   |                            | LEID Certification | Gammenta                                                                                                                                                                                          |
| Norm         Norm </th <th></th> <th></th> <th>Mar 2015</th> <th></th> <th></th> <th></th> <th></th> <th>•</th> <th></th> <th></th> <th></th> <th>1</th> <th></th>                                                                                                                                                                                                                                                                                                                                                                                                                                                                                                                                                                                                                                                                                                                                                                                                                                                                                                                                                                                                                                                                                                                                                                                                                                                                                                                                                                                               |           |                                        | Mar 2015  |                                     |                        |         |            | •                                                                       |                         |                       |                            | 1                  |                                                                                                                                                                                                   |
| Nome         Nome <th< td=""><td></td><td></td><td>Mar Mrs.</td><td>5 200000</td><td>5 TT 874 665</td><td>Sec.10</td><td>&lt;</td><td></td><td></td><td>-</td><td></td><td>CHH</td><td>Added charrows proceed &amp; destry and h</td></th<>                                                                                                                                                                                                                                                                                                                                                                                                                                                                                                                                                                                                                                                                                                                                                                                                                                                                                                                                                                                                                                                                                                                                                                                                                                                                                                                      |           |                                        | Mar Mrs.  | 5 200000                            | 5 TT 874 665           | Sec.10  | <          |                                                                         |                         | -                     |                            | CHH                | Added charrows proceed & destry and h                                                                                                                                                             |
| Norm         Norm </td <td></td> <td></td> <td>Mar 2016</td> <td></td> <td></td> <td></td> <td>\$ 41174</td> <td>•</td> <td>•</td> <td>•</td> <td>-</td> <td></td> <td>Cost Costrol included removal of emergency genera tor. Schedule delay impacted by failed initial Desg (Vihudd</td>                                                                                                                                                                                                                                                                                                                                                                                                                                                                                                                                                                                                                                                                                                                                                                                                                                                                                                                                                                                                                                                                                                                                                                                                                                                                        |           |                                        | Mar 2016  |                                     |                        |         | \$ 41174   | •                                                                       | •                       | •                     | -                          |                    | Cost Costrol included removal of emergency genera tor. Schedule delay impacted by failed initial Desg (Vihudd                                                                                     |
| Note of the second se                                                                                                                                                                                                                                                                                                                                                                                                                                                                                                                                                                                                                                                                            |           |                                        | M # 2016  | \$ 16,590,000                       | \$ 17,00,000           | 23,836  | \$ 62823   | •                                                                       | •                       | •                     | •                          | Gold               | s guare Fastage Calculation deex not include Field Area, impacts cost/of.                                                                                                                         |
| Norm         Norm </td <td>5</td> <td></td> <td>an 2016</td> <td>\$ <b>%</b>,000,000</td> <td>\$ 98,362,285</td> <td>30464X</td> <td>ș eldez</td> <td>•</td> <td>•</td> <td>•</td> <td>•</td> <td>Platnum</td> <td>holded significant work at the following and other rooms on the third flave.</td>                                                                                                                                                                                                                                                                                                                                                                                                                                                                                                                                                                                                                                                                                                                                                                                                                                                                                                                                                                                                                                                                                                                                                                                                                                                             | 5         |                                        | an 2016   | \$ <b>%</b> ,000,000                | \$ 98,362,285          | 30464X  | ș eldez    | •                                                                       | •                       | •                     | •                          | Platnum            | holded significant work at the following and other rooms on the third flave.                                                                                                                      |
| $ = \frac{1}{1000} + $ | HETON     | Price's cance Commons                  | Jun 2026  | \$ 16,750,000                       | \$ 19,318,690          | equiti  | s eeses    | •                                                                       | •                       | •                     | •                          | Gold               | hdiged work associate devictifie travalization calcular features is graficant anosens of deferred manteriance to<br>major rends, identical and structural systems impacted the project.           |
| Image: state in the state in therest in the state in the state in the state in the st                                                                                                                                                                                                                                                                                                                                                                                                                                                                                                                                                                                                                                                                             |           | terest to 1                            | a/2017    | \$ 8,725,000                        | \$ 8,387,000           | 8(13)   | \$ 93290   | •                                                                       | •                       | •                     | •                          | N/A                |                                                                                                                                                                                                   |
| Vert         Mark         Mark <t< td=""><td></td><td></td><td>a12017</td><td>\$ 65,000,000</td><td>\$ 44,855,323</td><td>116658</td><td>\$ 12824</td><td>•</td><td>•</td><td>•</td><td>•</td><td>Gold</td><td></td></t<>                                                                                                                                                                                                                                                                                                                                                                                                                                                                                                                                                                                                                                                                                                                                                                                                                                                                                                                                                                                                                                                                                                                                                                                                                                                                                                                                                     |           |                                        | a12017    | \$ 65,000,000                       | \$ 44,855,323          | 116658  | \$ 12824   | •                                                                       | •                       | •                     | •                          | Gold               |                                                                                                                                                                                                   |
| Normal                                                                                                                                                                                                                                                                                                                                                                                                                                                                                                                                                                                                                                                                                                                                                                                                                                                                                                                                                                                                                                                                                                                                                                                                                                                                                                                                                                                                                                                                 |           |                                        | 100 2018  | s 10,100,000                        | \$ 10,860,000          | 23,138  | 5 46491    |                                                                         |                         |                       |                            | Gold               |                                                                                                                                                                                                   |
| Verto         Verto <th< td=""><td></td><td></td><td>Feb2018</td><td>5 35.900.000</td><td>\$ 22,00,000</td><td>1116</td><td>\$ 20524</td><td></td><td></td><td></td><td></td><td>N/A - Partial Reno</td><td></td></th<>                                                                                                                                                                                                                                                                                                                                                                                                                                                                                                                                                                                                                                                                                                                                                                                                                                                                                                                                                                                                                                                                                                                                                                                                                                                                                                        |           |                                        | Feb2018   | 5 35.900.000                        | \$ 22,00,000           | 1116    | \$ 20524   |                                                                         |                         |                       |                            | N/A - Partial Reno |                                                                                                                                                                                                   |
| Image defaultion         Image defaultion <thimage defaultion<="" th=""> <thimage <="" defaultion<="" td=""><td></td><td>eachd Half (Make)</td><td></td><td></td><td></td><td></td><td></td><td>•</td><td>•</td><td>•</td><td>•</td><td></td><td></td></thimage></thimage>                                                                                                                                                                                                                                                                                                                                                                                                                                                                                                                                                                                                                                                                                                                                                                                                                                                                                                                                                                                                                                                 |           | eachd Half (Make)                      |           |                                     |                        |         |            | •                                                                       | •                       | •                     | •                          |                    |                                                                                                                                                                                                   |
| Image: state                                                                                                                                                                                                                                                                                                                                                                                                                                                                                                                                                                                                                                                                                                                                                                                                                                                                                                                                                                                                                                                                                                                                                                                                                                                                                                        |           | C in good all Resources                | :an 2019  | s ejsabjoab                         | \$ 11,670,000          | SARD    | \$ 210/6   | •                                                                       | •                       | •                     | •                          | N/A - Partial Reno | Added Company) Center Help De-Altocomposity project, is inclinent that ages entreorganics basid a quatinesis<br>which added scope                                                                 |
| Nome         Addition         Addition <th< td=""><td></td><td>Tyleron Hall</td><td>240 2019</td><td>5 M,200,000</td><td>s esjakojado</td><td>64,000</td><td>\$ F1219</td><td>•</td><td>•</td><td>•</td><td>•</td><td>Gold</td><td></td></th<>                                                                                                                                                                                                                                                                                                                                                                                                                                                                                                                                                                                                                                                                                                                                                                                                                                                                                                                                                                                                                                                                                                                                                                                                          |           | Tyleron Hall                           | 240 2019  | 5 M,200,000                         | s esjakojado           | 64,000  | \$ F1219   | •                                                                       | •                       | •                     | •                          | Gold               |                                                                                                                                                                                                   |
| $ \begin{array}{ c c c c c c c c c c c c c c c c c c c$                                                                                                                                                                                                                                                                                                                                                                                                                                                                                                                                                                                                                                                                                                                                                                                                                                                                                                                                                                                                                                                                                                                                                                                                                                                                                                                                                                                                                                                                                                                                                                                                                                                                                                                                                                                                                                                                                                                                                                                                                                                                                                                                                                                                                                                                                                                                                                                                                                                                                                                                                                                                                                                                                                                            |           | ive net all ite restations of Addition | Aug 2019  | § 64,000,000                        | \$ 48,000,000          | 174540  | \$ 27501   | •                                                                       | •                       | •                     | •                          | Gold               | Add tonal funds see for Administrative Adds in added to the organization corpe.                                                                                                                   |
| Nome         Image: Normal state         Im                                                                                                                                                                                                                                                                                                                                                                                                                                                                                                                                                                                                                                                                                                                                                                                                                                                                                                                                                                                                                                                                                                                                                                                            | 8         | University Health and Counterling      | Aug 2010  | \$ 18,800,000                       | \$ 20,000,000          | 89,700  | \$ 50640   | •                                                                       | •                       | •                     | •                          | N/A                | Addition and removation compared.                                                                                                                                                                 |
| Normal state state         Image: state                                                                                                                                                                                                                                                                                                                                                                                                                                                                                                                                                                                                                                                                                      |           |                                        | septoro   | \$ 18,700,000                       | \$ 22,000,000          | 25,000  | \$ 91600   | •                                                                       | •                       | •                     | •                          | N/A - Partial Reno | Presidential approval in December 2013: Since approval, project was completed on schedule and within the                                                                                          |
| Image: base of the state of the st                                                                                                                                                                                                                                                                                                                                                                                                                                                                                                                                                                                                                                                                            | NICOM     |                                        | 0213020   | \$ 236,000,000                      | \$ n <b>1, 200,000</b> | 174640  | \$ 1,19219 | •                                                                       | •                       | •                     | •                          | Tageting Gold      |                                                                                                                                                                                                   |
| $ \begin{array}{ c c c c c } \hline \begin{tabular}{ c c c c c c c } \hline \begin{tabular}{ c c c c c c c c c c c c c c c c c c c$                                                                                                                                                                                                                                                                                                                                                                                                                                                                                                                                                                                                                                                                                                                                                                                                                                                                                                                                                                                                                                                                                                                                                                                                                                                                                                                                                                                                                                                                                                                                                                                                                                                                                                                                                                                                                                                                                                                                                                                                                                                                                                                                                                                                                                                                                                                                                                                                                                                                                                                                                                                                                                                |           | tel dicace Crime Roking, Structure     | N 64 3020 | ncluded in ninght campus<br>altoire | \$ 22,500,000          | 118,990 | \$ 18811   | •                                                                       | •                       | •                     | •                          | N/A.               | This is part of the one of it is global para project. Debys from the angle is schedule due to COVID. Added a foors<br>to the group ( ), film), so certhe development of initial scope and budget. |
| No.           Improvementary interval         No.101         S.         No.000         S.         S. </td <td></td> <td>Autoria and and video libard</td> <td>N OF 2020</td> <td>\$ 17.00.00</td> <td>\$ 12,000,000</td> <td>я,А</td> <td>N/A</td> <td>•</td> <td>•</td> <td>•</td> <td>•</td> <td>N/A</td> <td>Project is in the construction panch list process</td>                                                                                                                                                                                                                                                                                                                                                                                                                                                                                                                                                                                                                                                                                                                                                                                                                                                                                                                                                                                                                                                                                                                                                                                                                                                                                                                                               |           | Autoria and and video libard           | N OF 2020 | \$ 17.00.00                         | \$ 12,000,000          | я,А     | N/A        | •                                                                       | •                       | •                     | •                          | N/A                | Project is in the construction panch list process                                                                                                                                                 |
| No.         No. <td></td> <td>and the first state in the state</td> <td>200 2025</td> <td>\$ 101,000,000</td> <td>\$ \$5,00,00</td> <td>201500</td> <td>\$ 41241</td> <td>•</td> <td>•</td> <td></td> <td>•</td> <td>Tageting Gold</td> <td>Along with Pht, funding for Phase 2 Desgn (\$14.6m] also approved by 801</td>                                                                                                                                                                                                                                                                                                                                                                                                                                                                                                                                                                                                                                                                                                                                                                                                                                                                                                                                                                                                                                                                                                                                                                                                                                                                      |           | and the first state in the state       | 200 2025  | \$ 101,000,000                      | \$ \$5,00,00           | 201500  | \$ 41241   | •                                                                       | •                       |                       | •                          | Tageting Gold      | Along with Pht, funding for Phase 2 Desgn (\$14.6m] also approved by 801                                                                                                                          |
| No         No<                                                                                                                                                                                                                                                                                                                                                                                                                                                                                                                                                                                                                                                                                                                                                                                                                                                                                                                                                                                                                                                                                                                                                                                                                                                                                                                                                                                                                                                                                                                                                                                                                         | 8         |                                        | Dec 31211 | \$ 8,750,000                        | \$ \$,50,00            | 160     | 160        |                                                                         |                         |                       |                            | N/A                | nde ogn                                                                                                                                                                                           |
| $ \frac{1}{10000000000000000000000000000000000$                                                                                                                                                                                                                                                                                                                                                                                                                                                                                                                                                                                                                                                                                                                                                                                                                                                                                                                                                                                                                                                                                                                                                                                                                                                                                                                                                                                                                                                                                                                                                                                                                                                                                                                                                                                                                                                                                                                                                                                                                                                                                                                                                                                                                                                                                                                                                                                                                                                                                                                                                                                                                                                                                                                                    | 8         |                                        | Secular   | PRIND ING                           | \$ 8,800,000           | 10430   | \$ \$4050  |                                                                         |                         |                       | _                          | N/A - Partial Reno | Inde san. 80 T Review 12/2020                                                                                                                                                                     |
|                                                                                                                                                                                                                                                                                                                                                                                                                                                                                                                                                                                                                                                                                                                                                                                                                                                                                                                                                                                                                                                                                                                                                                                                                                                                                                                                                                                                                                                                                                                                                                                                                                                                                                                                                                                                                                                                                                                                                                                                                                                                                                                                                                                                                                                                                                                                                                                                                                                                                                                                                                                                                                                                                                                                                                                    | 8         |                                        | 100 3034  | \$ 14,500,000                       | 5 64,600,000           | 6000    | \$ 1,05000 | 160                                                                     |                         | -                     |                            | Tageting Gold      |                                                                                                                                                                                                   |
|                                                                                                                                                                                                                                                                                                                                                                                                                                                                                                                                                                                                                                                                                                                                                                                                                                                                                                                                                                                                                                                                                                                                                                                                                                                                                                                                                                                                                                                                                                                                                                                                                                                                                                                                                                                                                                                                                                                                                                                                                                                                                                                                                                                                                                                                                                                                                                                                                                                                                                                                                                                                                                                                                                                                                                                    |           |                                        | Dec 2028  | NO                                  |                        |         |            | 160                                                                     | 140                     | NO                    | 180                        |                    | RD T Key ewy/Approval has not ye to courred                                                                                                                                                       |
| Aligned frame         Marked                                                                                                                                                                                                                                                                                                                                                                                                                                                                                                                                                                                                                                                                                                                                                                                                                                                                                                                                                                                                                                                                                                                                                                                                                                                                                                                                                                                                                                                                         | -         |                                        |           |                                     | \$ 18,000,000          | 160     | 160        | 180                                                                     | 140                     | 1ND                   | NO                         |                    |                                                                                                                                                                                                   |
| None         None         No         No <th< td=""><td>Nav.</td><td></td><td></td><td></td><td></td><td></td><td></td><td></td><td></td><td></td><td></td><td></td><td></td></th<>                                                                                                                                                                                                                                                                                                                                                                                                                                                                                                                                                                                                                                                                                                                                                                                                                                                                                                                                                                                                                                                                                                                                                                                                                                                                                                                                                                                                                                                                                      | Nav.      |                                        |           |                                     |                        |         |            |                                                                         |                         |                       |                            |                    |                                                                                                                                                                                                   |
| Participant Property Real Prop                                                                                                                                                                                                                                                                                                                                                                                                                                                                                                                                                                                                                                                     |           |                                        |           |                                     |                        |         |            |                                                                         |                         |                       |                            |                    |                                                                                                                                                                                                   |
| NA     NA     NA     NA     NA     Idea state states of page and models     Name     Name     Name       P     NA     NA     NA     NA     Address that address of page and models     Name     Name </td <td>wy tocolo</td> <td></td> <td>211014</td> <td>160</td> <td>s (secto</td> <td>10</td> <td>Nyx</td> <td>NO</td> <td>140</td> <td>NO.</td> <td>ND</td> <td> </td> <td>d pen spacet ingrowin with the www.pagaribalitikk oct yet accurate</td>                                                                                                                                                                                                                                                                                                                                                                                                                                                                                                                                                                                                                                                                                                                                                                                                                                                                                                                                                                                                                                                                                                                                                                                                                                                                                                                                                                                                                                                       | wy tocolo |                                        | 211014    | 160                                 | s (secto               | 10      | Nyx        | NO                                                                      | 140                     | NO.                   | ND                         |                    | d pen spacet ingrowin with the www.pagaribalitikk oct yet accurate                                                                                                                                |
| N/A     N/A <td></td> <td>•</td> <td>N/A</td> <td>N/A</td> <td>N/A</td> <td></td> <td></td> <td>Liftior above X5based<br/>spon program driven<br/>increases AND are under</td> <td>0 en de dale</td> <td>Program Mantawed</td> <td>All One roovers Antropaged</td> <td></td> <td></td>                                                                                                                                                                                                                                                                                                                                                                                                                                                                                                                                                                                                                                                                                                                                                                                                                                                                                                                                                                                                                                                                                                                                                                                                                                                                                                                                                                                                                                                                                                             |           | •                                      | N/A       | N/A                                 | N/A                    |         |            | Liftior above X5based<br>spon program driven<br>increases AND are under | 0 en de dale            | Program Mantawed      | All One roovers Antropaged |                    |                                                                                                                                                                                                   |
| N/A N/A N/A MARKAN MA                                                                                                                                                                                                                                                                                                                                                                                                                                                                                                                                                                                                                                                                                                                                                                                                                                                                                                                                                                                                                                                                                                                                                                                                                                                                                                                                                                                                                                                                                                                                                                                                                                                                                                                                                                                    |           | •                                      | 16/14     | 76/A                                | NjA                    |         |            | (Notfar Praga m<br>Editancement) but not to                             | 1-t month deby          | thear loss of Praga m |                            |                    |                                                                                                                                                                                                   |
|                                                                                                                                                                                                                                                                                                                                                                                                                                                                                                                                                                                                                                                                                                                                                                                                                                                                                                                                                                                                                                                                                                                                                                                                                                                                                                                                                                                                                                                                                                                                                                                                                                                                                                                                                                                                                                                                                                                                                                                                                                                                                                                                                                                                                                                                                                                                                                                                                                                                                                                                                                                                                                                                                                                                                                                    |           | •                                      | N/A       | N/A                                 | N/A                    |         |            |                                                                         | a norther greater delay | Majar loss d' Piogram |                            |                    |                                                                                                                                                                                                   |