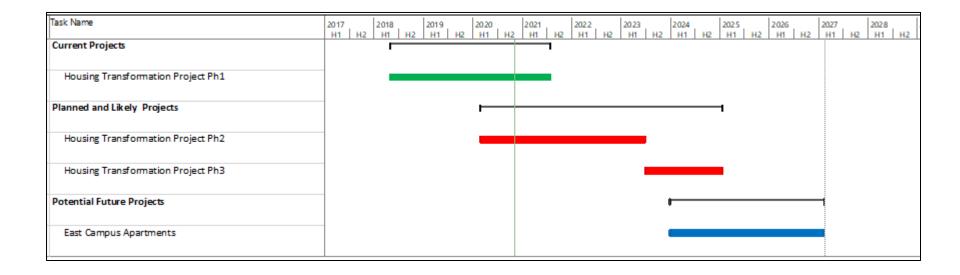

## **Project Dashboard**

| Parter         Parter<                                                                                                                                                                                                                                                                                                                                                                                                                                                                                                                                                                                                                                                                                                                                                                                                                                                                                                                                                                                                                                                                                                                                                                                                                                                                                                                                                                                                                                                                |           |                                        |           |                                     |                        |         |            |                                                                         |                         |                       |                            |                    |                                                                                                                                                                                                   |
|------------------------------------------------------------------------------------------------------------------------------------------------------------------------------------------------------------------------------------------------------------------------------------------------------------------------------------------------------------------------------------------------------------------------------------------------------------------------------------------------------------------------------------------------------------------------------------------------------------------------------------------------------------------------------------------------------------------------------------------------------------------------------------------------------------------------------------------------------------------------------------------------------------------------------------------------------------------------------------------------------------------------------------------------------------------------------------------------------------------------------------------------------------------------------------------------------------------------------------------------------------------------------------------------------------------------------------------------------------------------------------------------------------------------------------------------------------------------------------------------------------------------------------------------------------------------------------------------------------------------------------------------------------------------------------------------------------------------------------------------------------------------------------------------------------------------------------------------------------------------------------------------------------------------------------------------------------------------------------------------------------------------------------------------------------------------------------------------------------------------------------------------------------------------------------------------------------------------------------------------------------------------------------------------------------------------------------------------------------------------------------------------------------------------------------------------------------------------------------------------------------------------------------------------------------------------------------------------------------------------------------------------------------------------------------------------------------------------------------------------------------------------------------|-----------|----------------------------------------|-----------|-------------------------------------|------------------------|---------|------------|-------------------------------------------------------------------------|-------------------------|-----------------------|----------------------------|--------------------|---------------------------------------------------------------------------------------------------------------------------------------------------------------------------------------------------|
|                                                                                                                                                                                                                                                                                                                                                                                                                                                                                                                                                                                                                                                                                                                                                                                                                                                                                                                                                                                                                                                                                                                                                                                                                                                                                                                                                                                                                                                                                                                                                                                                                                                                                                                                                                                                                                                                                                                                                                                                                                                                                                                                                                                                                                                                                                                                                                                                                                                                                                                                                                                                                                                                                                                                                                                    |           | Profect Name                           |           |                                     | Current Project Budget |         |            |                                                                         | Schedule performance    | Meets Program Needs   |                            | LEID Certification | Gammenta                                                                                                                                                                                          |
| Norm         Norm </th <th></th> <th></th> <th>Mar 2015</th> <th></th> <th></th> <th></th> <th></th> <th>•</th> <th></th> <th></th> <th></th> <th>1</th> <th></th>                                                                                                                                                                                                                                                                                                                                                                                                                                                                                                                                                                                                                                                                                                                                                                                                                                                                                                                                                                                                                                                                                                                                                                                                                                                                                                                                                                                               |           |                                        | Mar 2015  |                                     |                        |         |            | •                                                                       |                         |                       |                            | 1                  |                                                                                                                                                                                                   |
| Nome         Nome <th< td=""><td></td><td></td><td>Mar Mrs.</td><td>5 200000</td><td>5 TT 874 665</td><td>Sec.10</td><td>&lt;</td><td></td><td></td><td>-</td><td></td><td>CHH</td><td>Added charrows proceed &amp; destry and h</td></th<>                                                                                                                                                                                                                                                                                                                                                                                                                                                                                                                                                                                                                                                                                                                                                                                                                                                                                                                                                                                                                                                                                                                                                                                                                                                                                                                      |           |                                        | Mar Mrs.  | 5 200000                            | 5 TT 874 665           | Sec.10  | <          |                                                                         |                         | -                     |                            | CHH                | Added charrows proceed & destry and h                                                                                                                                                             |
| Norm         Norm </td <td></td> <td></td> <td>Mar 2016</td> <td></td> <td></td> <td></td> <td>\$ 41174</td> <td>•</td> <td>•</td> <td>•</td> <td>-</td> <td></td> <td>Cost Costrol included removal of emergency genera tor. Schedule delay impacted by failed initial Desg (Vihudd</td>                                                                                                                                                                                                                                                                                                                                                                                                                                                                                                                                                                                                                                                                                                                                                                                                                                                                                                                                                                                                                                                                                                                                                                                                                                                                        |           |                                        | Mar 2016  |                                     |                        |         | \$ 41174   | •                                                                       | •                       | •                     | -                          |                    | Cost Costrol included removal of emergency genera tor. Schedule delay impacted by failed initial Desg (Vihudd                                                                                     |
| Note of the second se                                                                                                                                                                                                                                                                                                                                                                                                                                                                                                                                                                                                                                                                            |           |                                        | M # 2016  | \$ 16,590,000                       | \$ 17,00,000           | 23,836  | \$ 62823   | •                                                                       | •                       | •                     | •                          | Gold               | s guare Fastage Calculation deex not include Field Area, impacts cost/of.                                                                                                                         |
| Norm         Norm </td <td>5</td> <td></td> <td>an 2016</td> <td>\$ <b>%</b>,000,000</td> <td>\$ 98,362,285</td> <td>30464X</td> <td>ș eldez</td> <td>•</td> <td>•</td> <td>•</td> <td>•</td> <td>Platnum</td> <td>holded significant work at the following and other rooms on the third flave.</td>                                                                                                                                                                                                                                                                                                                                                                                                                                                                                                                                                                                                                                                                                                                                                                                                                                                                                                                                                                                                                                                                                                                                                                                                                                                             | 5         |                                        | an 2016   | \$ <b>%</b> ,000,000                | \$ 98,362,285          | 30464X  | ș eldez    | •                                                                       | •                       | •                     | •                          | Platnum            | holded significant work at the following and other rooms on the third flave.                                                                                                                      |
| $ = \frac{1}{1000} + $ | HETON     | Price's cance Commons                  | Jun 2026  | \$ 16,750,000                       | \$ 19,318,690          | equiti  | s eeses    | •                                                                       | •                       | •                     | •                          | Gold               | hdiged work associate devictifie travalization calcular features is graficant anosens of deferred manteriance to<br>major rends, identical and structural systems impacted the project.           |
| Image: state in the state in therest in the state in the state in the state in the st                                                                                                                                                                                                                                                                                                                                                                                                                                                                                                                                                                                                                                                                             |           | terest to 1                            | a/2017    | \$ 8,725,000                        | \$ 8,387,000           | 8(13)   | \$ 93290   | •                                                                       | •                       | •                     | •                          | N/A                |                                                                                                                                                                                                   |
| Vert         Mark         Mark <t< td=""><td></td><td></td><td>a12017</td><td>\$ 65,000,000</td><td>\$ 44,855,323</td><td>116658</td><td>\$ 12824</td><td>•</td><td>•</td><td>•</td><td>•</td><td>Gold</td><td></td></t<>                                                                                                                                                                                                                                                                                                                                                                                                                                                                                                                                                                                                                                                                                                                                                                                                                                                                                                                                                                                                                                                                                                                                                                                                                                                                                                                                                     |           |                                        | a12017    | \$ 65,000,000                       | \$ 44,855,323          | 116658  | \$ 12824   | •                                                                       | •                       | •                     | •                          | Gold               |                                                                                                                                                                                                   |
| Normal                                                                                                                                                                                                                                                                                                                                                                                                                                                                                                                                                                                                                                                                                                                                                                                                                                                                                                                                                                                                                                                                                                                                                                                                                                                                                                                                                                                                                                                                 |           |                                        | 100 2018  | s 10,100,000                        | \$ 10,860,000          | 23,138  | 5 46491    |                                                                         |                         |                       |                            | Gold               |                                                                                                                                                                                                   |
| Verto         Verto <th< td=""><td></td><td></td><td>Feb2018</td><td>5 35.900.000</td><td>\$ 22,00,000</td><td>1116</td><td>\$ 20524</td><td></td><td></td><td></td><td></td><td>N/A - Partial Reno</td><td></td></th<>                                                                                                                                                                                                                                                                                                                                                                                                                                                                                                                                                                                                                                                                                                                                                                                                                                                                                                                                                                                                                                                                                                                                                                                                                                                                                                        |           |                                        | Feb2018   | 5 35.900.000                        | \$ 22,00,000           | 1116    | \$ 20524   |                                                                         |                         |                       |                            | N/A - Partial Reno |                                                                                                                                                                                                   |
| Image defaultion         Image defaultion <thimage defaultion<="" th=""> <thimage <="" defaultion<="" td=""><td></td><td>eachd Half (Make)</td><td></td><td></td><td></td><td></td><td></td><td>•</td><td>•</td><td>•</td><td>•</td><td></td><td></td></thimage></thimage>                                                                                                                                                                                                                                                                                                                                                                                                                                                                                                                                                                                                                                                                                                                                                                                                                                                                                                                                                                                                                                                 |           | eachd Half (Make)                      |           |                                     |                        |         |            | •                                                                       | •                       | •                     | •                          |                    |                                                                                                                                                                                                   |
| Image: state                                                                                                                                                                                                                                                                                                                                                                                                                                                                                                                                                                                                                                                                                                                                                                                                                                                                                                                                                                                                                                                                                                                                                                                                                                                                                                        |           | C in good all Resources                | :an 2019  | s ejsabjoab                         | \$ 11,670,000          | SARD    | \$ 210/6   | •                                                                       | •                       | •                     | •                          | N/A - Partial Reno | Added Company) Center Help De-Altocomposity project, is inclinent that ages entreorganics basid a quatinesis<br>which added scope                                                                 |
| Nome         Addition         Addition <th< td=""><td></td><td>Tyleron Hall</td><td>240 2019</td><td>5 M,200,000</td><td>s esjakojado</td><td>64,000</td><td>\$ F1219</td><td>•</td><td>•</td><td>•</td><td>•</td><td>Gold</td><td></td></th<>                                                                                                                                                                                                                                                                                                                                                                                                                                                                                                                                                                                                                                                                                                                                                                                                                                                                                                                                                                                                                                                                                                                                                                                                          |           | Tyleron Hall                           | 240 2019  | 5 M,200,000                         | s esjakojado           | 64,000  | \$ F1219   | •                                                                       | •                       | •                     | •                          | Gold               |                                                                                                                                                                                                   |
| $ \begin{array}{ c c c c c c c c c c c c c c c c c c c$                                                                                                                                                                                                                                                                                                                                                                                                                                                                                                                                                                                                                                                                                                                                                                                                                                                                                                                                                                                                                                                                                                                                                                                                                                                                                                                                                                                                                                                                                                                                                                                                                                                                                                                                                                                                                                                                                                                                                                                                                                                                                                                                                                                                                                                                                                                                                                                                                                                                                                                                                                                                                                                                                                                            |           | ive net all ite restations of Addition | Aug 2019  | § 64,000,000                        | \$ 48,000,000          | 174540  | \$ 27501   | •                                                                       | •                       | •                     | •                          | Gold               | Add tonal funds see for Administrative Adds in added to the organization corpe.                                                                                                                   |
| Nome         Image: Normal state         Im                                                                                                                                                                                                                                                                                                                                                                                                                                                                                                                                                                                                                                                                                                                                                                                                                                                                                                                                                                                                                                                                                                                                                                                            | 8         | University Health and Counterling      | Aug 2010  | \$ 18,800,000                       | \$ 20,000,000          | 89,700  | \$ 50640   | •                                                                       | •                       | •                     | •                          | N/A                | Addition and removation compared.                                                                                                                                                                 |
| Normal state state         Image: state                                                                                                                                                                                                                                                                                                                                                                                                                                                                                                                                                                                                                                                                                      |           |                                        | septoro   | \$ 18,700,000                       | \$ 22,000,000          | 25,000  | \$ 91600   | •                                                                       | •                       | •                     | •                          | N/A - Partial Reno | Presidential approval in December 2013: Since approval, project was completed on schedule and within the                                                                                          |
| Image: base of the state of the st                                                                                                                                                                                                                                                                                                                                                                                                                                                                                                                                                                                                                                                                            | NICOM     |                                        | 0213020   | \$ 236,000,000                      | \$ n <b>1, 200,000</b> | 174640  | \$ 1,19219 | •                                                                       | •                       | •                     | •                          | Tageting Gold      |                                                                                                                                                                                                   |
| $ \begin{array}{ c c c c c } \hline \begin{tabular}{ c c c c c c c } \hline \begin{tabular}{ c c c c c c c c c c c c c c c c c c c$                                                                                                                                                                                                                                                                                                                                                                                                                                                                                                                                                                                                                                                                                                                                                                                                                                                                                                                                                                                                                                                                                                                                                                                                                                                                                                                                                                                                                                                                                                                                                                                                                                                                                                                                                                                                                                                                                                                                                                                                                                                                                                                                                                                                                                                                                                                                                                                                                                                                                                                                                                                                                                                |           | tel dicace Crime Roking, Structure     | N 64 3020 | ncluded in ninght campus<br>altoire | \$ 22,500,000          | 118,990 | \$ 18811   | •                                                                       | •                       | •                     | •                          | N/A.               | This is part of the one of it is global para project. Debys from the angle is schedule due to COVID. Added a foors<br>to the group ( ), film), so certhe development of initial scope and budget. |
| No.           Improvementary interval         No.101         S.         No.000         S.         S. </td <td></td> <td>Autoria and and video libard</td> <td>N OF 2020</td> <td>\$ 17.00.00</td> <td>\$ 12,000,000</td> <td>я,А</td> <td>N/A</td> <td>•</td> <td>•</td> <td>•</td> <td>•</td> <td>N/A</td> <td>Project is in the construction panch list process</td>                                                                                                                                                                                                                                                                                                                                                                                                                                                                                                                                                                                                                                                                                                                                                                                                                                                                                                                                                                                                                                                                                                                                                                                                                                                                                                                                               |           | Autoria and and video libard           | N OF 2020 | \$ 17.00.00                         | \$ 12,000,000          | я,А     | N/A        | •                                                                       | •                       | •                     | •                          | N/A                | Project is in the construction panch list process                                                                                                                                                 |
| No.         No. <td></td> <td>and the first state in the state</td> <td>200 2025</td> <td>\$ 101,000,000</td> <td>\$ \$5,00,00</td> <td>201500</td> <td>\$ 41241</td> <td>•</td> <td>•</td> <td></td> <td>•</td> <td>Tageting Gold</td> <td>Along with Pht, funding for Phase 2 Desgn (\$14.6m] also approved by 801</td>                                                                                                                                                                                                                                                                                                                                                                                                                                                                                                                                                                                                                                                                                                                                                                                                                                                                                                                                                                                                                                                                                                                                                                                                                                                                      |           | and the first state in the state       | 200 2025  | \$ 101,000,000                      | \$ \$5,00,00           | 201500  | \$ 41241   | •                                                                       | •                       |                       | •                          | Tageting Gold      | Along with Pht, funding for Phase 2 Desgn (\$14.6m] also approved by 801                                                                                                                          |
| No         No<                                                                                                                                                                                                                                                                                                                                                                                                                                                                                                                                                                                                                                                                                                                                                                                                                                                                                                                                                                                                                                                                                                                                                                                                                                                                                                                                                                                                                                                                                                                                                                                                                         | 8         |                                        | Dec 31211 | \$ 8,750,000                        | \$ \$,50,00            | 160     | 160        |                                                                         |                         |                       |                            | N/A                | nde ogn                                                                                                                                                                                           |
| $ \frac{1}{10000000000000000000000000000000000$                                                                                                                                                                                                                                                                                                                                                                                                                                                                                                                                                                                                                                                                                                                                                                                                                                                                                                                                                                                                                                                                                                                                                                                                                                                                                                                                                                                                                                                                                                                                                                                                                                                                                                                                                                                                                                                                                                                                                                                                                                                                                                                                                                                                                                                                                                                                                                                                                                                                                                                                                                                                                                                                                                                                    | 8         |                                        | Secular   | PRIND ING                           | \$ 8,800,000           | 10430   | \$ \$4050  |                                                                         |                         |                       | _                          | N/A - Partial Reno | Inde san. 80 T Review 12/2020                                                                                                                                                                     |
|                                                                                                                                                                                                                                                                                                                                                                                                                                                                                                                                                                                                                                                                                                                                                                                                                                                                                                                                                                                                                                                                                                                                                                                                                                                                                                                                                                                                                                                                                                                                                                                                                                                                                                                                                                                                                                                                                                                                                                                                                                                                                                                                                                                                                                                                                                                                                                                                                                                                                                                                                                                                                                                                                                                                                                                    | 8         |                                        | 100 3034  | \$ 14,500,000                       | 5 64,600,000           | 6000    | \$ 1,05000 | 160                                                                     |                         | -                     |                            | Tageting Gold      |                                                                                                                                                                                                   |
|                                                                                                                                                                                                                                                                                                                                                                                                                                                                                                                                                                                                                                                                                                                                                                                                                                                                                                                                                                                                                                                                                                                                                                                                                                                                                                                                                                                                                                                                                                                                                                                                                                                                                                                                                                                                                                                                                                                                                                                                                                                                                                                                                                                                                                                                                                                                                                                                                                                                                                                                                                                                                                                                                                                                                                                    |           |                                        | Dec 2028  | NO                                  |                        |         |            | 160                                                                     | 140                     | NO                    | 180                        |                    | RD T Key ewy/Approval has not ye to courred                                                                                                                                                       |
| Aligned frame         Marked                                                                                                                                                                                                                                                                                                                                                                                                                                                                                                                                                                                                                                                                                                                                                                                                                                                                                                                                                                                                                                                                                                                                                                                                                                                                                                                                                                                                                                                                         | -         |                                        |           |                                     | \$ 18,000,000          | 160     | 160        | 180                                                                     | 140                     | 1ND                   | NO                         |                    |                                                                                                                                                                                                   |
| None         None         No         No <th< td=""><td>Nav.</td><td></td><td></td><td></td><td></td><td></td><td></td><td></td><td></td><td></td><td></td><td></td><td></td></th<>                                                                                                                                                                                                                                                                                                                                                                                                                                                                                                                                                                                                                                                                                                                                                                                                                                                                                                                                                                                                                                                                                                                                                                                                                                                                                                                                                                                                                                                                                      | Nav.      |                                        |           |                                     |                        |         |            |                                                                         |                         |                       |                            |                    |                                                                                                                                                                                                   |
| Participant Property Real Prop                                                                                                                                                                                                                                                                                                                                                                                                                                                                                                                                                                                                                                                     |           |                                        |           |                                     |                        |         |            |                                                                         |                         |                       |                            |                    |                                                                                                                                                                                                   |
| NA     NA     NA     NA     NA     Idea state states of page and models     Name     Name     Name       P     NA     NA     NA     NA     Address that address of page and models     Name     Name </td <td>wy tocolo</td> <td></td> <td>211014</td> <td>160</td> <td>s (secto</td> <td>10</td> <td>Nyx</td> <td>NO</td> <td>140</td> <td>NO.</td> <td>ND</td> <td> </td> <td>d pen spacet ingrowin with the www.pagaribalitikk oct yet accurate</td>                                                                                                                                                                                                                                                                                                                                                                                                                                                                                                                                                                                                                                                                                                                                                                                                                                                                                                                                                                                                                                                                                                                                                                                                                                                                                                                                                                                                                                                       | wy tocolo |                                        | 211014    | 160                                 | s (secto               | 10      | Nyx        | NO                                                                      | 140                     | NO.                   | ND                         |                    | d pen spacet ingrowin with the www.pagaribalitikk oct yet accurate                                                                                                                                |
| N/A     N/A <td></td> <td>•</td> <td>N/A</td> <td>N/A</td> <td>N/A</td> <td></td> <td></td> <td>Liftior above X5based<br/>spon program driven<br/>increases AND are under</td> <td>0 en de dale</td> <td>Program Mantawed</td> <td>All One roovers Antropaged</td> <td></td> <td></td>                                                                                                                                                                                                                                                                                                                                                                                                                                                                                                                                                                                                                                                                                                                                                                                                                                                                                                                                                                                                                                                                                                                                                                                                                                                                                                                                                                                                                                                                                                             |           | •                                      | N/A       | N/A                                 | N/A                    |         |            | Liftior above X5based<br>spon program driven<br>increases AND are under | 0 en de dale            | Program Mantawed      | All One roovers Antropaged |                    |                                                                                                                                                                                                   |
| N/A N/A N/A MARKAN MA                                                                                                                                                                                                                                                                                                                                                                                                                                                                                                                                                                                                                                                                                                                                                                                                                                                                                                                                                                                                                                                                                                                                                                                                                                                                                                                                                                                                                                                                                                                                                                                                                                                                                                                                                                                    |           | •                                      | 16/14     | 76/A                                | NjA                    |         |            | (Notfar Praga m<br>Editancement) but not to                             | 1-t month deby          | thear loss of Praga m |                            |                    |                                                                                                                                                                                                   |
|                                                                                                                                                                                                                                                                                                                                                                                                                                                                                                                                                                                                                                                                                                                                                                                                                                                                                                                                                                                                                                                                                                                                                                                                                                                                                                                                                                                                                                                                                                                                                                                                                                                                                                                                                                                                                                                                                                                                                                                                                                                                                                                                                                                                                                                                                                                                                                                                                                                                                                                                                                                                                                                                                                                                                                                    |           | •                                      | N/A       | N/A                                 | N/A                    |         |            |                                                                         | a norther greater delay | Majar loss d' Piogram |                            |                    |                                                                                                                                                                                                   |