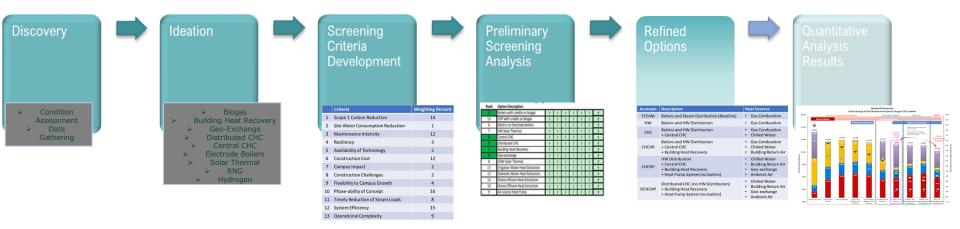

Optimization Program      | COMPLETE    |
| STUDY: Internal Carbon Pricing                                       | COMPLETE    |
| STUDY: Thermal Systems Transition                                    | IN PROGRESS |
| STUDY: Temperature Set Points                                        | IN PROGRESS |
| STUDY: Winter Break Turn-Down Program                                | NOT STARTED |
| STUDY: LED Retrofit                                                  | NOT STARTED |
| STUDY: Sustainability Transportation Options                         | IN PROGRESS |
| STUDY: District Heating And Cooling Efficiency Improvements          | IN PROGRESS |
| STUDY: Integration with State and/or Regional Carbon Policy          | NOT STARTED |

#### Thermal Systems Transition Study Process and Timeline





## **Deferred Maintenance Definitions**

- FCA Facility Condition Assessment
  - Baseline process
- FCI Facility Condition Index
  - Catch up costs
- FCNI Facility Conditions Needs Index
  - Catch up costs (FCI) plus 10-year needs projections

## **Deferred Maintenance Updates**

- Deferred maintenance consultant (ISES) was hired this year to assess 66 mission critical facilities and develop a database for long-term capital planning.
- The assessment and database will allow the University to continually track, prioritize, and manage deferred maintenance in consort with institutional instructional and research objectives.
- The assessment was recently completed and identified approximately \$401M in Deferred Maintenance backlog (compared to \$350M identified by Sitelines 2019).
  - Neit