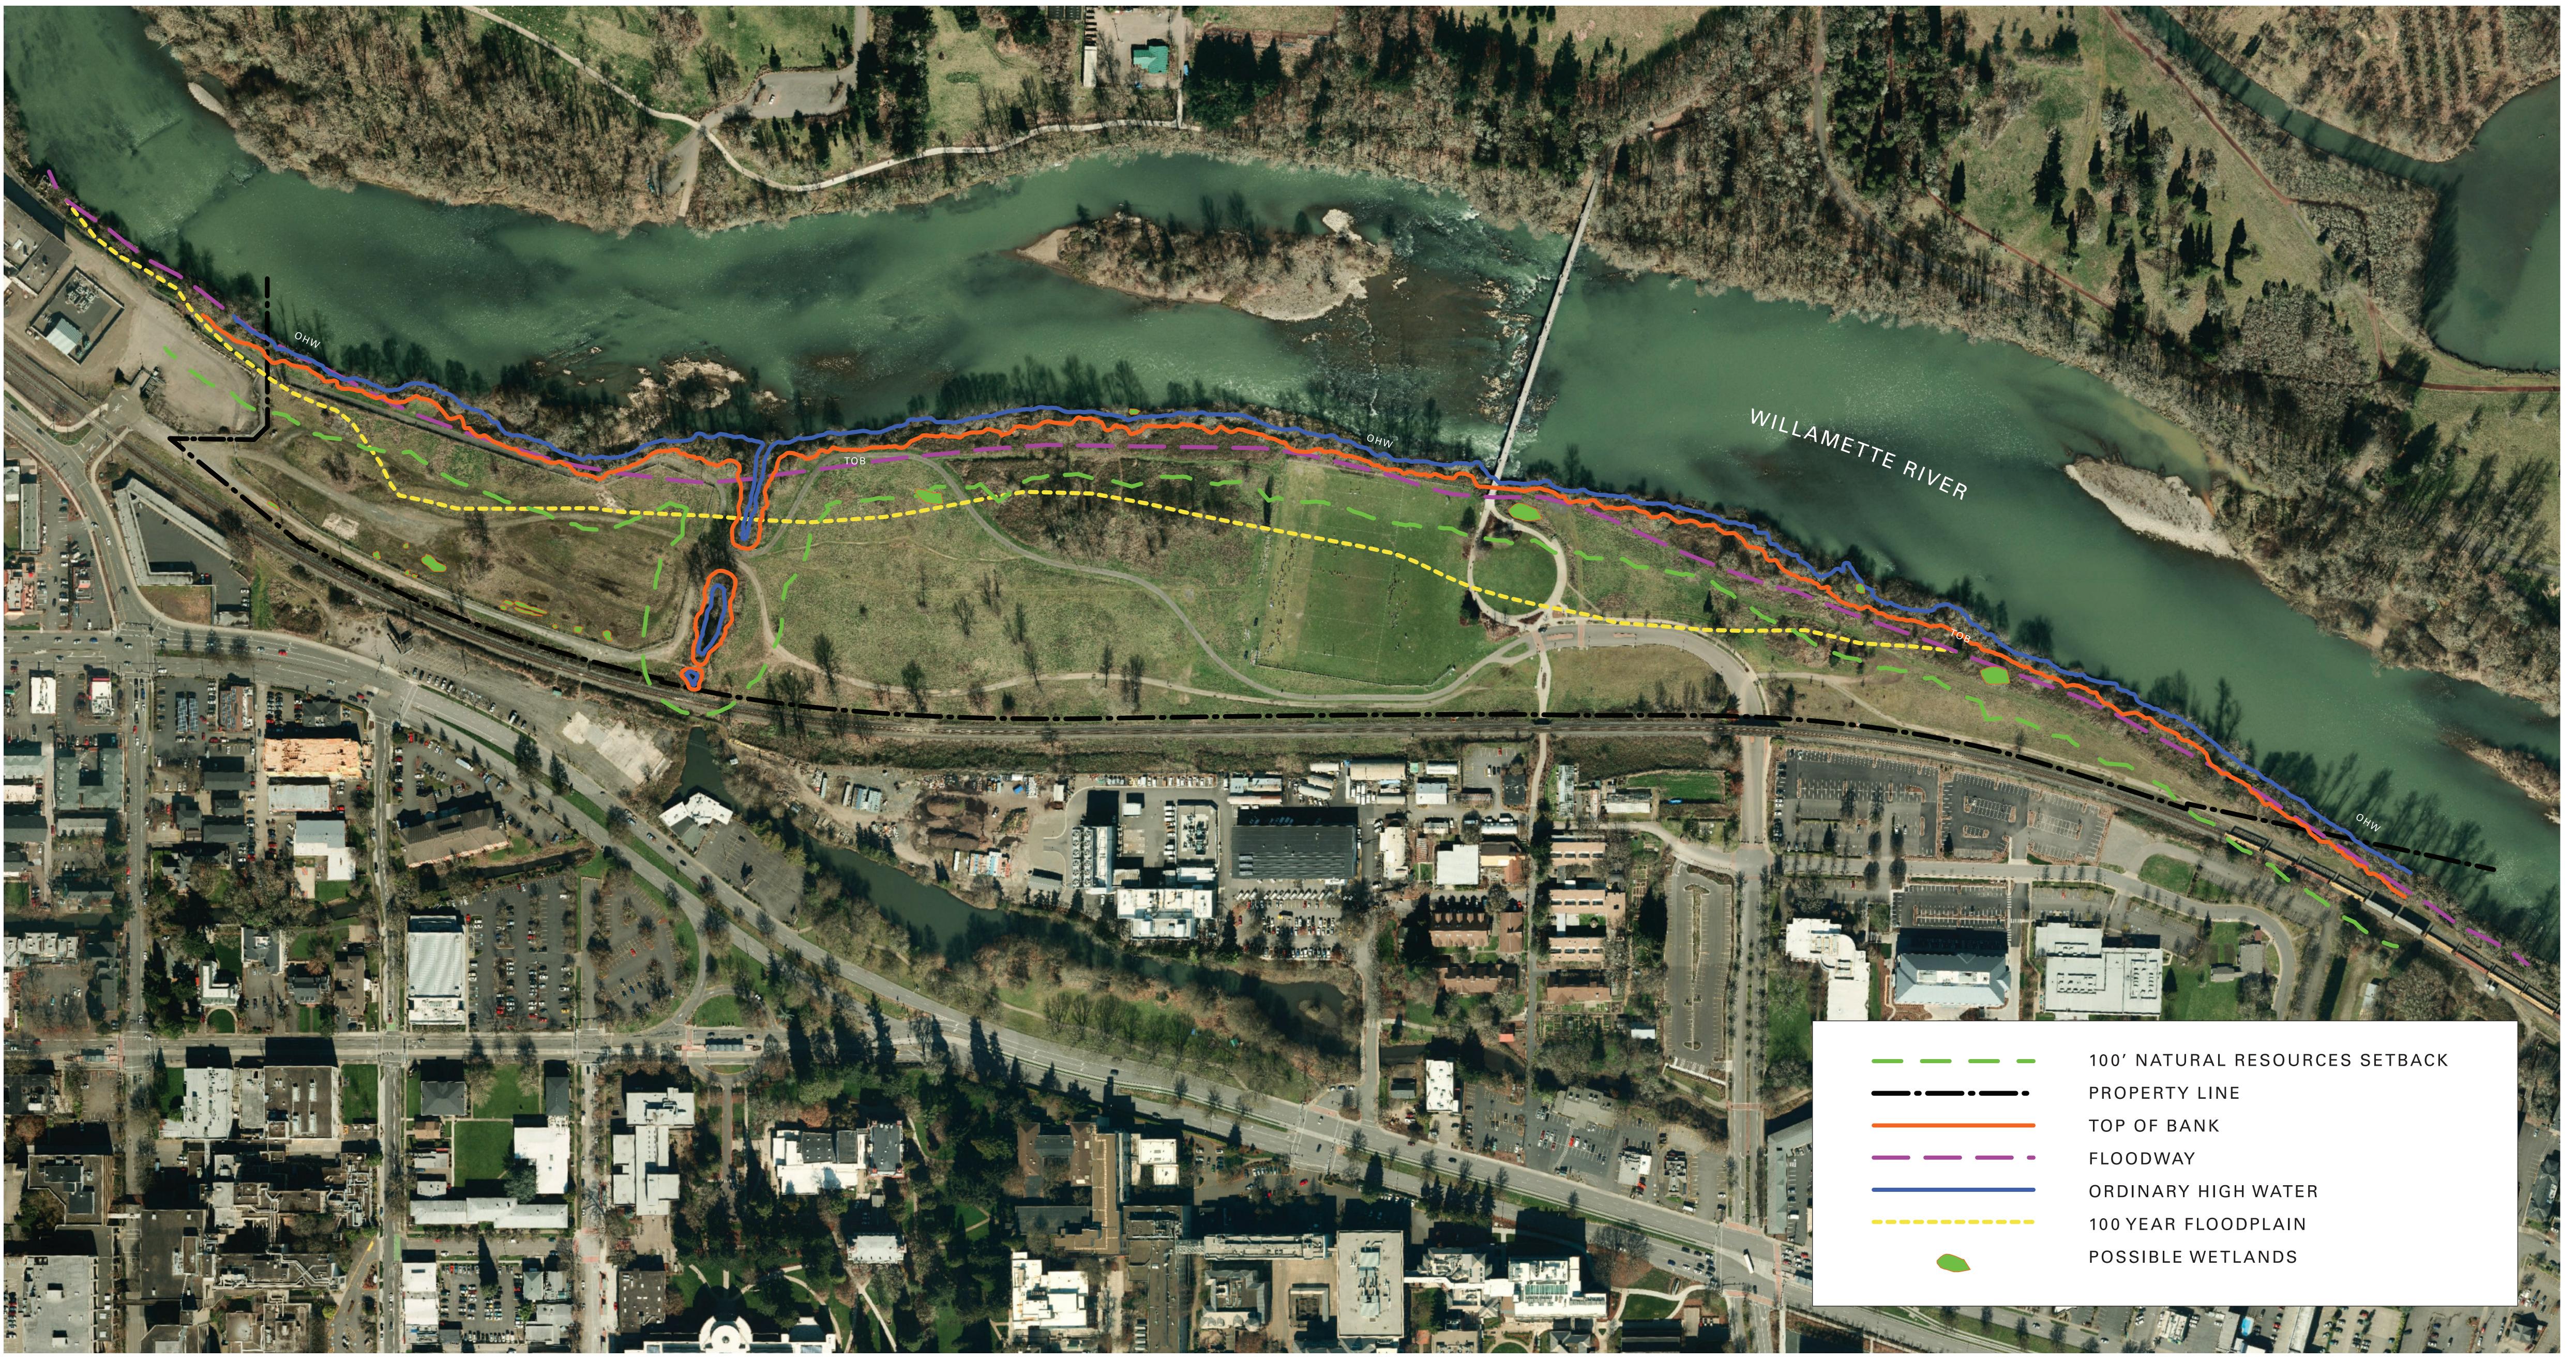

The area of North Campus, formerly known as the Riverfront Research Park, requires a new master site plan as part of a land use application process with the City of Eugene. The area, approximately 70 acres, encompasses the Riverfront Park Special Area (S-RP) zone and does not have a current Conditional Use Permit. This project, resulting from city code requirements, is necessary to allow the university to address future land use needs and opportunities. The project is anticipated to be complete by June 2018.

The area of North Campus, formerly known as the Riverfront Research Park, requires a new master site plan as part of a land use application process with the City of Eugene. The area, approximately 70 acres, encompasses the Riverfront Park Special Area (S-RP) zone and does not have a current Conditional Use Permit. This project, resulting from city code requirements, is necessary to allow the university to address future land use needs and opportunities. More information is available at: