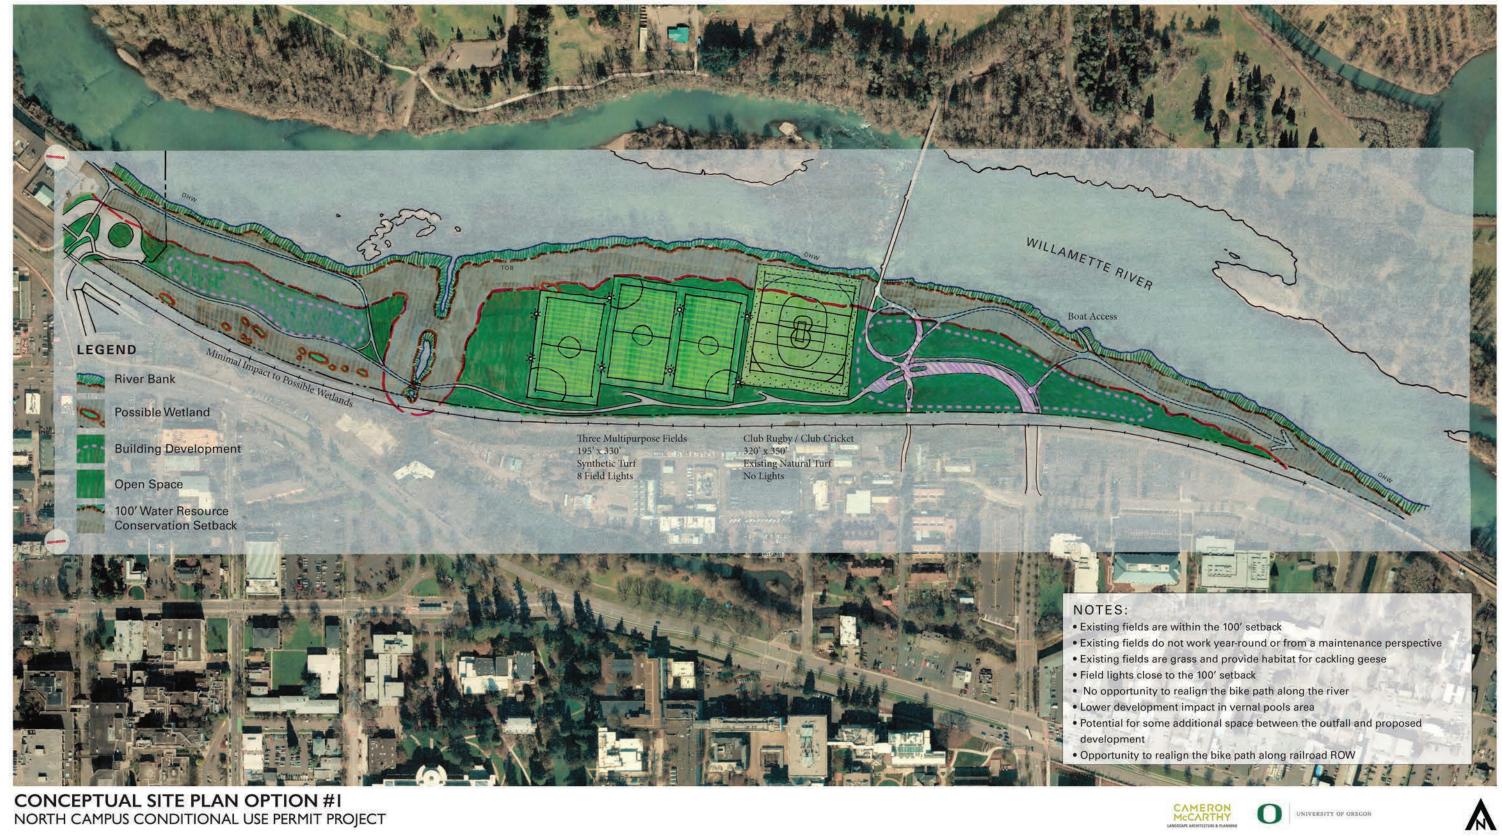

te that the applicant is responsible for ensuring that the meeting complies with all the requirements of EC 9.7007, including both mailing and posting requirements.

## **EXISTING CONDITIONS** NORTH CAMPUS CONDITIONAL USE PERMIT PROJECT



0' 50' 100' 200'

|" = 100'-0" |1/8/2017

## FEEDBACK SUMMARY DIAGRAM NORTH CAMPUS CONDITIONAL USE PERMIT PROJECT



3. POSSIBLE VERNAL POOLS

### 2. OUTFALL

# . INCREASED RIPARLAN



**BEST PLACES** 

# **BUILDING DEVELOPMENT** FOR ACTIVE USES OPPORTUNITY

\* ACADEMIC / RESEARCH \* OUTDOOR PROGRAM \* PE REC SUPPORT FACILITIES \* OTHER UNIVERSITY USES BECAUSE OF PROXIMITY TO EXISTING INFRASTRUCTURE AND ROADWAYS

### I. RIPARIAN MARGIN

### 6. ACCESS OAK SAVANNAH RESTORATION



11/8/2017



# PROJECT AREA NORTH CAMPUS CONDITIONAL USE PERMIT PROJECT









CONCEPTUAL SITE PLAN OPTION #4 NORTH CAMPUS CONDITIONAL USE PERMIT PROJECT

### PRELIMINARY CONCEPTS • RIVERFRONT AREA NORTH CAMPUS CONDITIONAL USE PERMIT PROJECT



CONCEPTUAL SITE PLAN OPTION #2 NORTH CAMPUS CONDITIONAL USE PERMIT PROJECT

LANGECAVE ARCHITETURE & ADAMING A





CONCEPTUAL SITE PLAN OPTION #3 NORTH CAMPUS CONDITIONAL USE PERMIT PROJECT



CONCEPTUAL SITE PLAN OPTION #5 NORTH CAMPUS CONDITIONAL USE PERMIT PROJECT









# DRAFT ILLUSTRATIVE PLAN CONCEPT I • RIVERFRONT AREA NORTH CAMPUS CONDITIONAL USE PERMIT PROJECT









### DRAFT ILLUSTRATIVE PLAN CONCEPT 2 • RIVERFRONT AREA NORTH CAMPUS CONDITIONAL USE PERMIT PROJECT