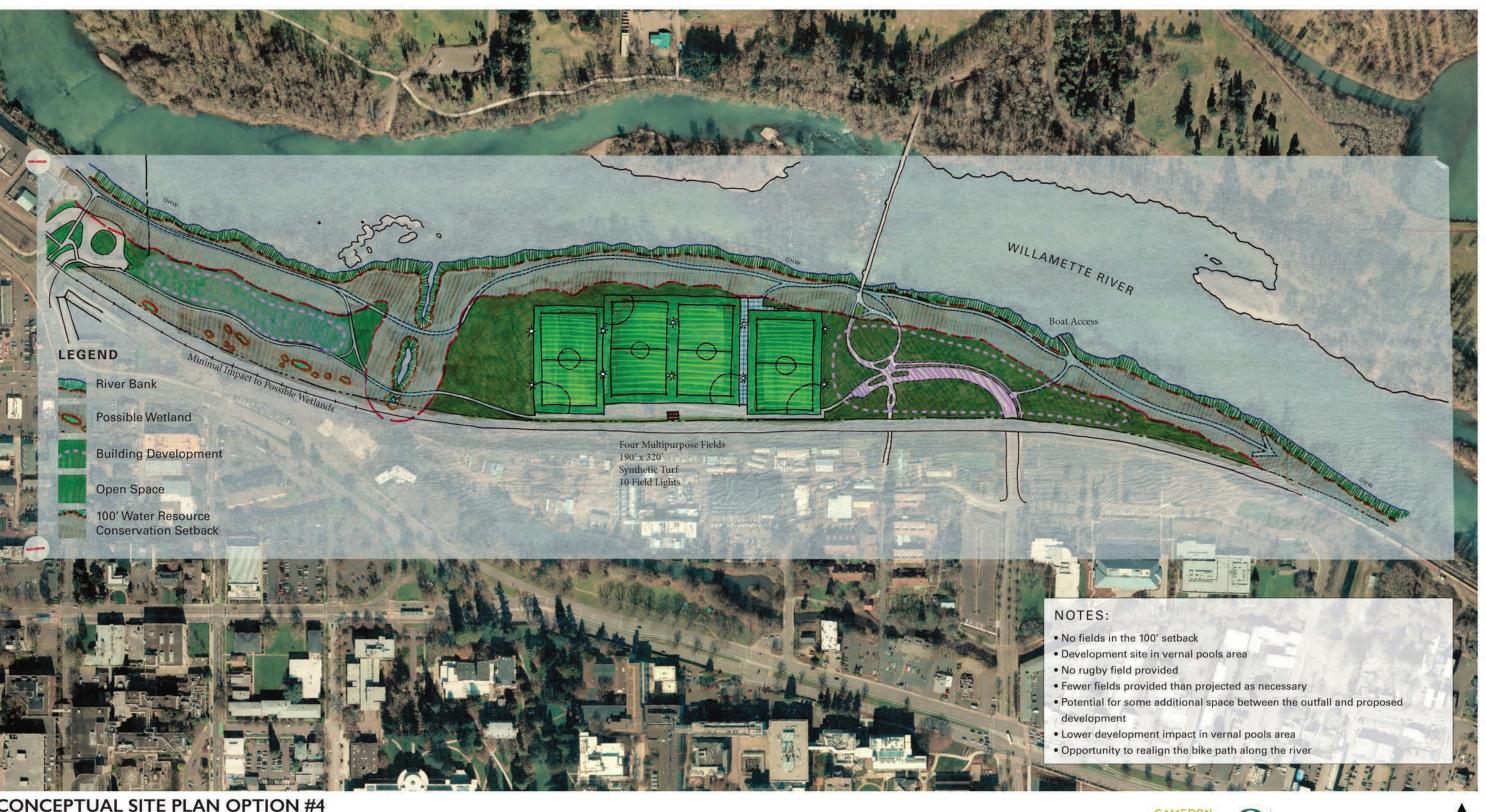

that the applicant is responsible for ensuring that the meeting complies with all the requirements of EC 9.7007, including both mailing and posting requirements.

## **EXISTING CONDITIONS** NORTH CAMPUS CONDITIONAL USE PERMIT PROJECT



0' 50' 100' 200'

|" = 100'-0" |1/8/2017

## FEEDBACK SUMMARY DIAGRAM NORTH CAMPUS CONDITIONAL USE PERMIT PROJECT



3. POSSIBLE VERNAL POOLS

### 2. OUTFALL

# . INCREASED RIPARLAN



**BEST PLACES** 

# **BUILDING DEVELOPMENT** FOR ACTIVE USES OPPORTUNITY

\* ACADEMIC / RESEARCH \* OUTDOOR PROGRAM \* PE REC SUPPORT FACILITIES \* OTHER UNIVERSITY USES BECAUSE OF PROXIMITY TO EXISTING INFRASTRUCTURE AND ROADWAYS

### I. RIPARIAN MARGIN

### 6. ACCESS OAK SAVANNAH RESTORATION



11/8/2017



# PROJECT AREA NORTH CAMPUS CONDITIONAL USE PERMIT PROJECT









CONCEPTUAL SITE PLAN OPTION #4 NORTH CAMPUS CONDITIONAL USE PERMIT PROJECT

### PRELIMINARY CONCEPTS • RIVERFRONT AREA NORTH CAMPUS CONDITIONAL USE PERMIT PROJECT



CONCEPTUAL SITE PLAN OPTION #2 NORTH CAMPUS CONDITIONAL USE PERMIT PROJECT

LANGECAVE ARCHITETURE & ADAMING A





CONCEPTUAL SITE PLAN OPTION #3 NORTH CAMPUS CONDITIONAL USE PERMIT PROJECT



CONCEPTUAL SITE PLAN OPTION #5 NORTH CAMPUS CONDITIONAL USE PERMIT PROJECT









# DRAFT ILLUSTRATIVE PLAN CONCEPT I • RIVERFRONT AREA NORTH CAMPUS CONDITIONAL USE PERMIT PROJECT









### DRAFT ILLUSTRATIVE PLAN CONCEPT 2 • RIVERFRONT AREA NORTH CAMPUS CONDITIONAL USE PERMIT PROJECT