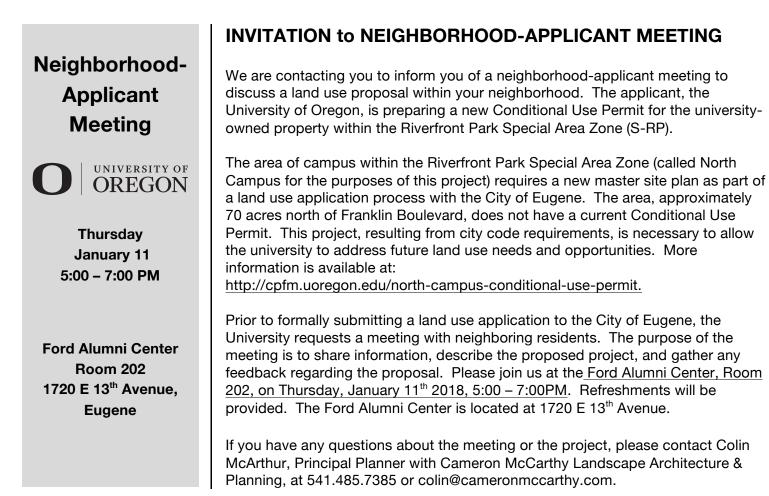

#### **INVITATION to NEIGHBORHOOD-APPLICANT MEETING**

We are contacting you to inform you of a neighborhood-applicant meeting to discuss a land use proposal within your neighborhood. The applicant, the University of Oregon, is preparing a new Conditional Use Permit for the university-owned property within the Riverfront Park Special Area Zone (S-RP).

The area of North Campus, formerly known as the Riverfront Research Park, requires a new master site plan as part of a land use application process with the City of Eugene. The area, approximately 70 acres, encompasses the Riverfront Park Special Area (S-RP) zone and does not have a current Conditional Use Permit. This project, resulting from city code requirements, is necessary to allow the university to address future land use needs and opportunities. More information is available at:

http://cpfm.uoregon.edu/north-campus-conditional-use-permit.

Prior to formally submitting a land use application to the City of Eugene, the University requests a meeting with neighboring residents. The purpose of the meeting is to share information, describe the proposed project, and gather any feedback regarding the proposal. Please join us at the <u>Erb Memorial Union, Lease Crutcher Lewis Room (#023)</u>, on Wednesday, November 8<sup>th</sup> 2017, 6:00 – 7:30PM. Refreshments will be provided. The Erb Memorial Union is located at 1395 University Street. A map with the room location can be found at: <u>https://emu.uoregon.edu/map?location=MallardRoom</u>.

If you have any questions about the meeting or the project, please contact Colin McArthur, Principal Planner with Cameron McCarthy Landscape Architecture & Planning, at 541.485.7385 or colin@cameronmccarthy.com.