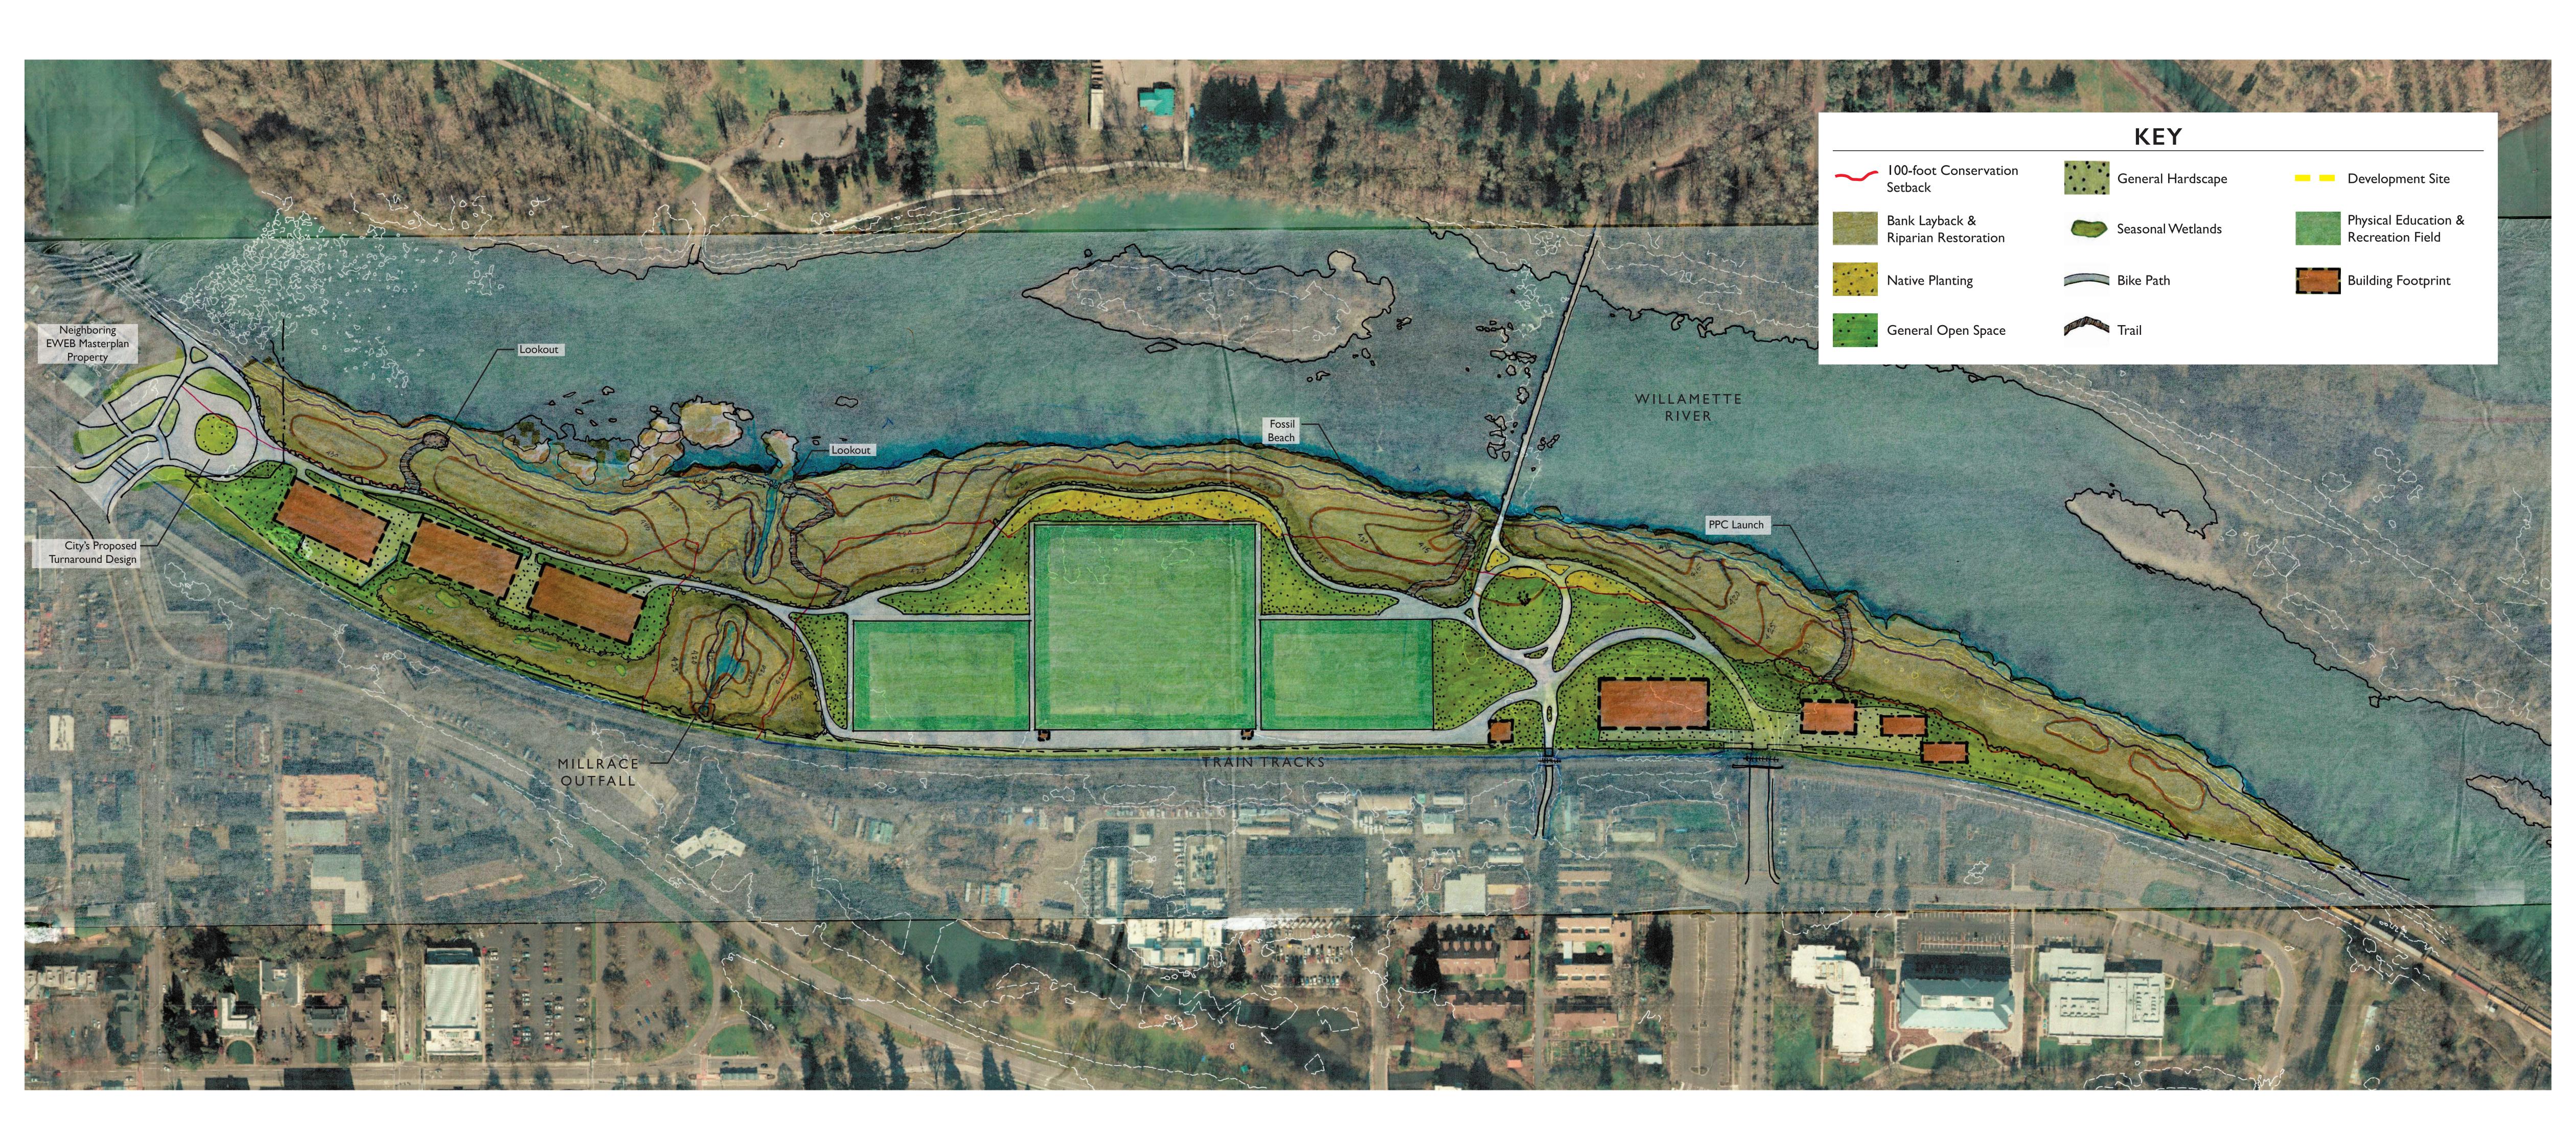

The area of North Campus, formerly known as the Riverfront Research Park, requires a new master site plan as part of a land use application process with the City of Eugene. The area, approximately 70 acres, encompasses the Riverfront Park Special Area (S-RP) zone and does not have a current Conditional Use Permit. This project, resulting from city code requirements, is necessary to allow the university to address future land use needs and opportunities. The project is anticipated to be complete by June 2018.

The area of North Campus, formerly known as the Riverfront Research Park, requires a new master site plan as part of a land use application process with the City of Eugene. The area, approximately 70 acres, encompasses the Riverfront Park Special Area (S-RP) zone and does not have a current Conditional Use Permit. This project, resulting from city code requirements, is necessary to allow the university to address future land use needs and opportunities. More information is available at: