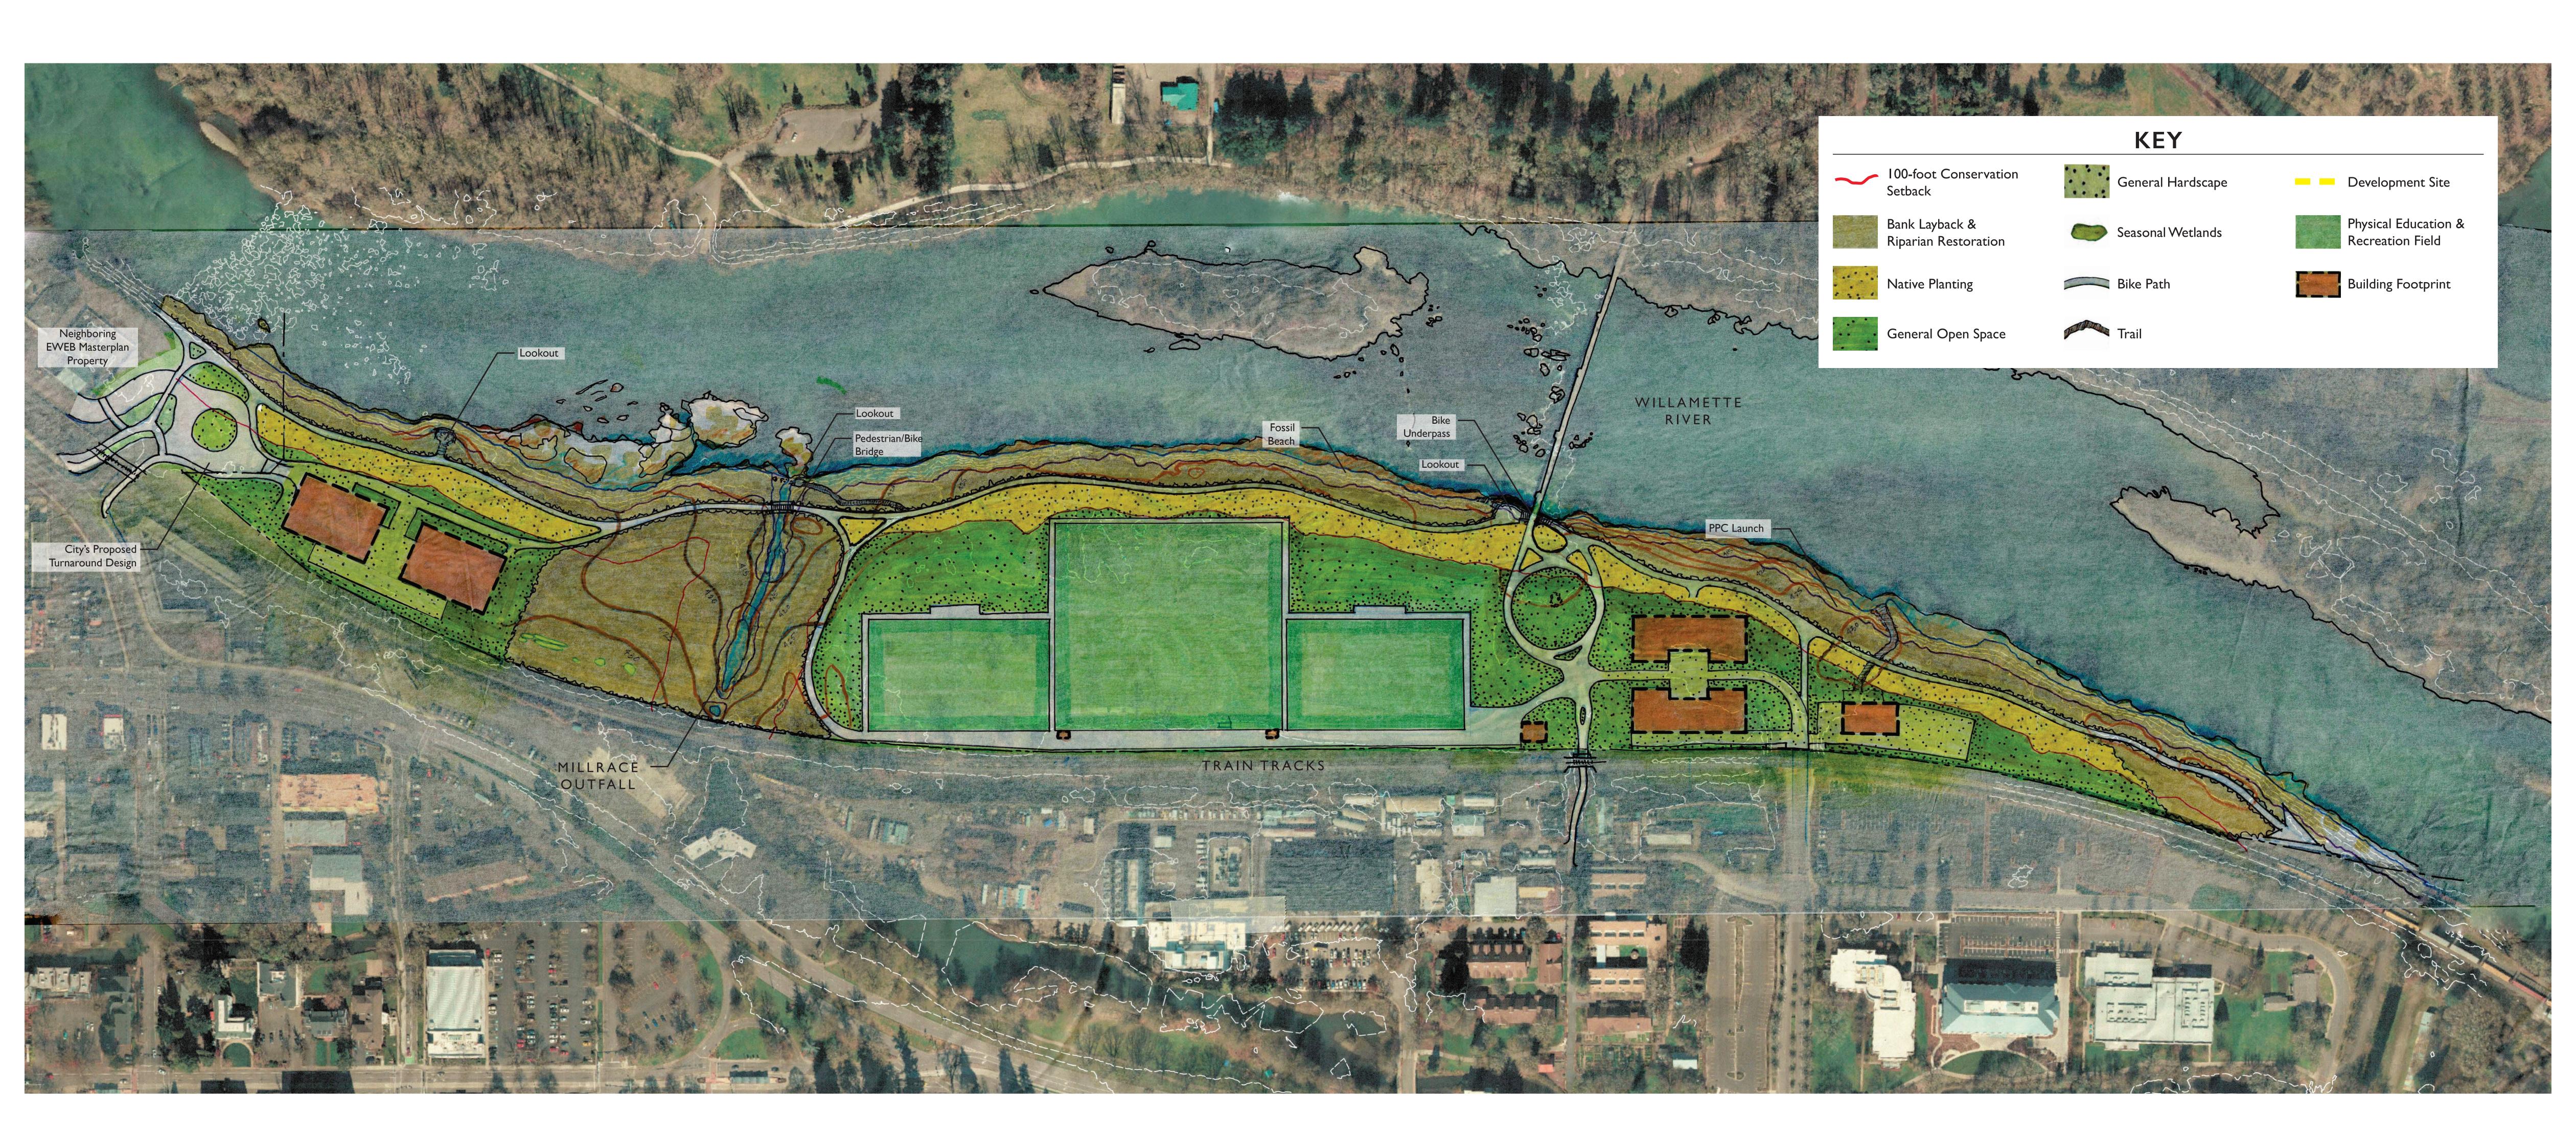

The area of North Campus, formerly known as the Riverfront Research Park, requires a new master site plan as part of a land use application process with the City of Eugene. The area, approximately 70 acres, encompasses the Riverfront Park Special Area (S-RP) zone and does not have a current Conditional Use Permit. This project, resulting from city code requirements, is necessary to allow the university to address future land use needs and opportunities. The project is anticipated to be complete by June 2018.

The area of North Campus, formerly known as the Riverfront Research Park, requires a new master site plan as part of a land use application process with the City of Eugene. The area, approximately 70 acres, encompasses the Riverfront Park Special Area (S-RP) zone and does not have a current Conditional Use Permit. This project, resulting from city code requirements, is necessary to allow the university to address future land use needs and opportunities. More information is available at: