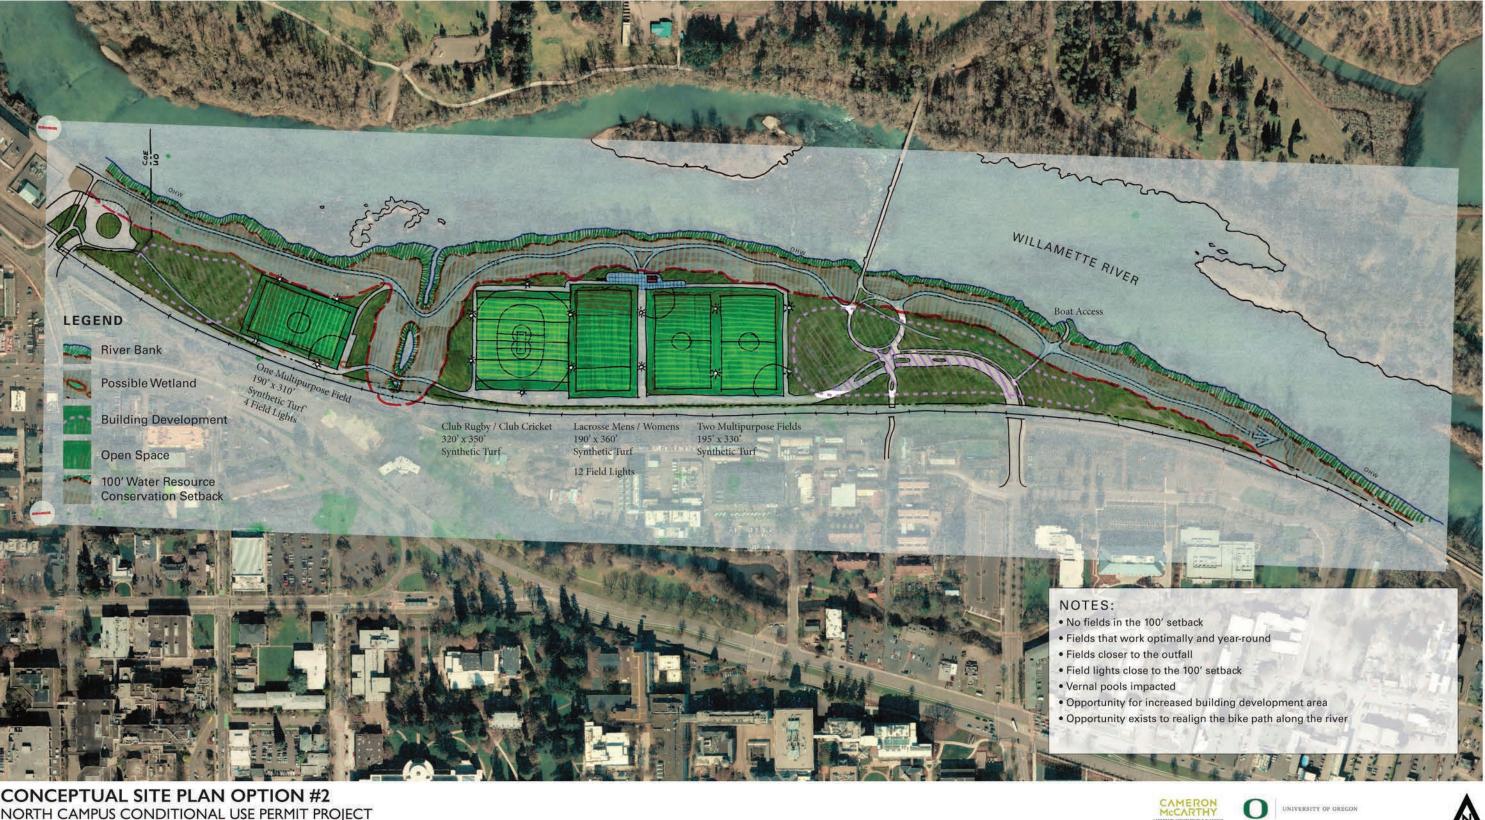

**EXISTING CONDITIONS** NORTH CAMPUS CONDITIONAL USE PERMIT PROJECT



0' 50' 100' 200'

|" = 100'-0" |1/8/2017

## FEEDBACK SUMMARY DIAGRAM NORTH CAMPUS CONDITIONAL USE PERMIT PROJECT



3. POSSIBLE VERNAL POOLS

### 2. OUTFALL

# . INCREASED RIPARLAN



**BEST PLACES** 

# **BUILDING DEVELOPMENT** FOR ACTIVE USES OPPORTUNITY

\* ACADEMIC / RESEARCH \* OUTDOOR PROGRAM \* PE REC SUPPORT FACILITIES \* OTHER UNIVERSITY USES BECAUSE OF PROXIMITY TO EXISTING INFRASTRUCTURE AND ROADWAYS

### I. RIPARIAN MARGIN

### 6. ACCESS OAK SAVANNAH RESTORATION



11/8/2017



# PROJECT AREA NORTH CAMPUS CONDITIONAL USE PERMIT PROJECT









CONCEPTUAL SITE PLAN OPTION #4 NORTH CAMPUS CONDITIONAL USE PERMIT PROJECT

### PRELIMINARY CONCEPTS • RIVERFRONT AREA NORTH CAMPUS CONDITIONAL USE PERMIT PROJECT



CONCEPTUAL SITE PLAN OPTION #2 NORTH CAMPUS CONDITIONAL USE PERMIT PROJECT

LANGECAVE ARCHITETURE & ADAMING A





CONCEPTUAL SITE PLAN OPTION #3 NORTH CAMPUS CONDITIONAL USE PERMIT PROJECT



CONCEPTUAL SITE PLAN OPTION #5 NORTH CAMPUS CONDITIONAL USE PERMIT PROJECT









# DRAFT ILLUSTRATIVE PLAN CONCEPT I • RIVERFRONT AREA NORTH CAMPUS CONDITIONAL USE PERMIT PROJECT









### DRAFT ILLUSTRATIVE PLAN CONCEPT 2 • RIVERFRONT AREA NORTH CAMPUS CONDITIONAL USE PERMIT PROJECT