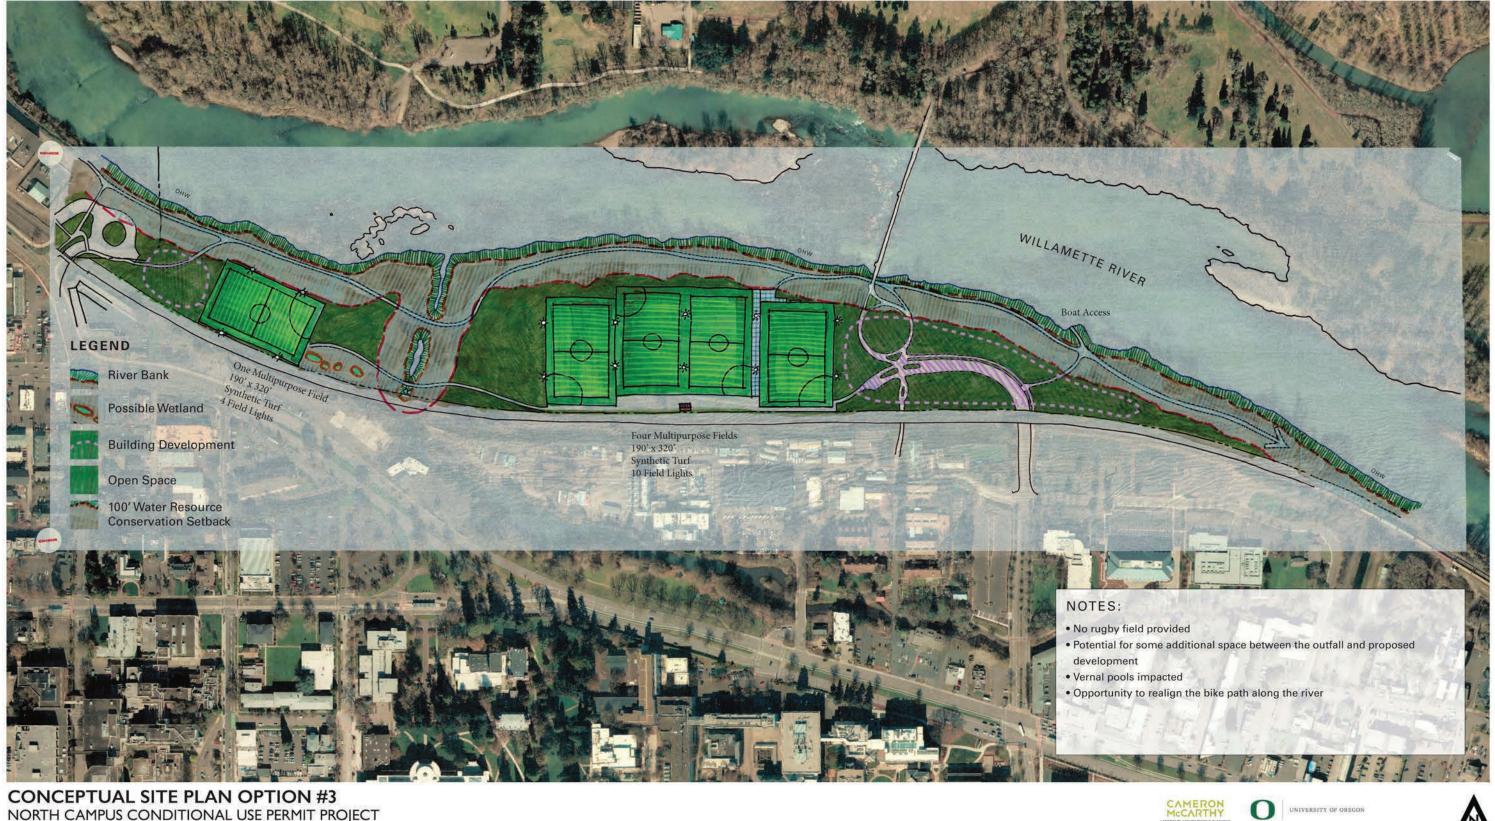

The area of North Campus, formerly known as the Riverfront Research Park, requires a new master site plan as part of a land use application process with the City of Eugene. The area, approximately 70 acres, encompasses the Riverfront Park Special Area (S-RP) zone and does not have a current Conditional Use Permit. This project, resulting from city code requirements, is necessary to allow the university to address future land use needs and opportunities. The project is anticipated to be complete by June 2018.

The area of North Campus, formerly known as the Riverfront Research Park, requires a new master site plan as part of a land use application process with the City of Eugene. The area, approximately 70 acres, encompasses the Riverfront Park Special Area (S-RP) zone and does not have a current Conditional Use Permit. This project, resulting from city code requirements, is necessary to allow the university to address future land use needs and opportunities. More information is available at: