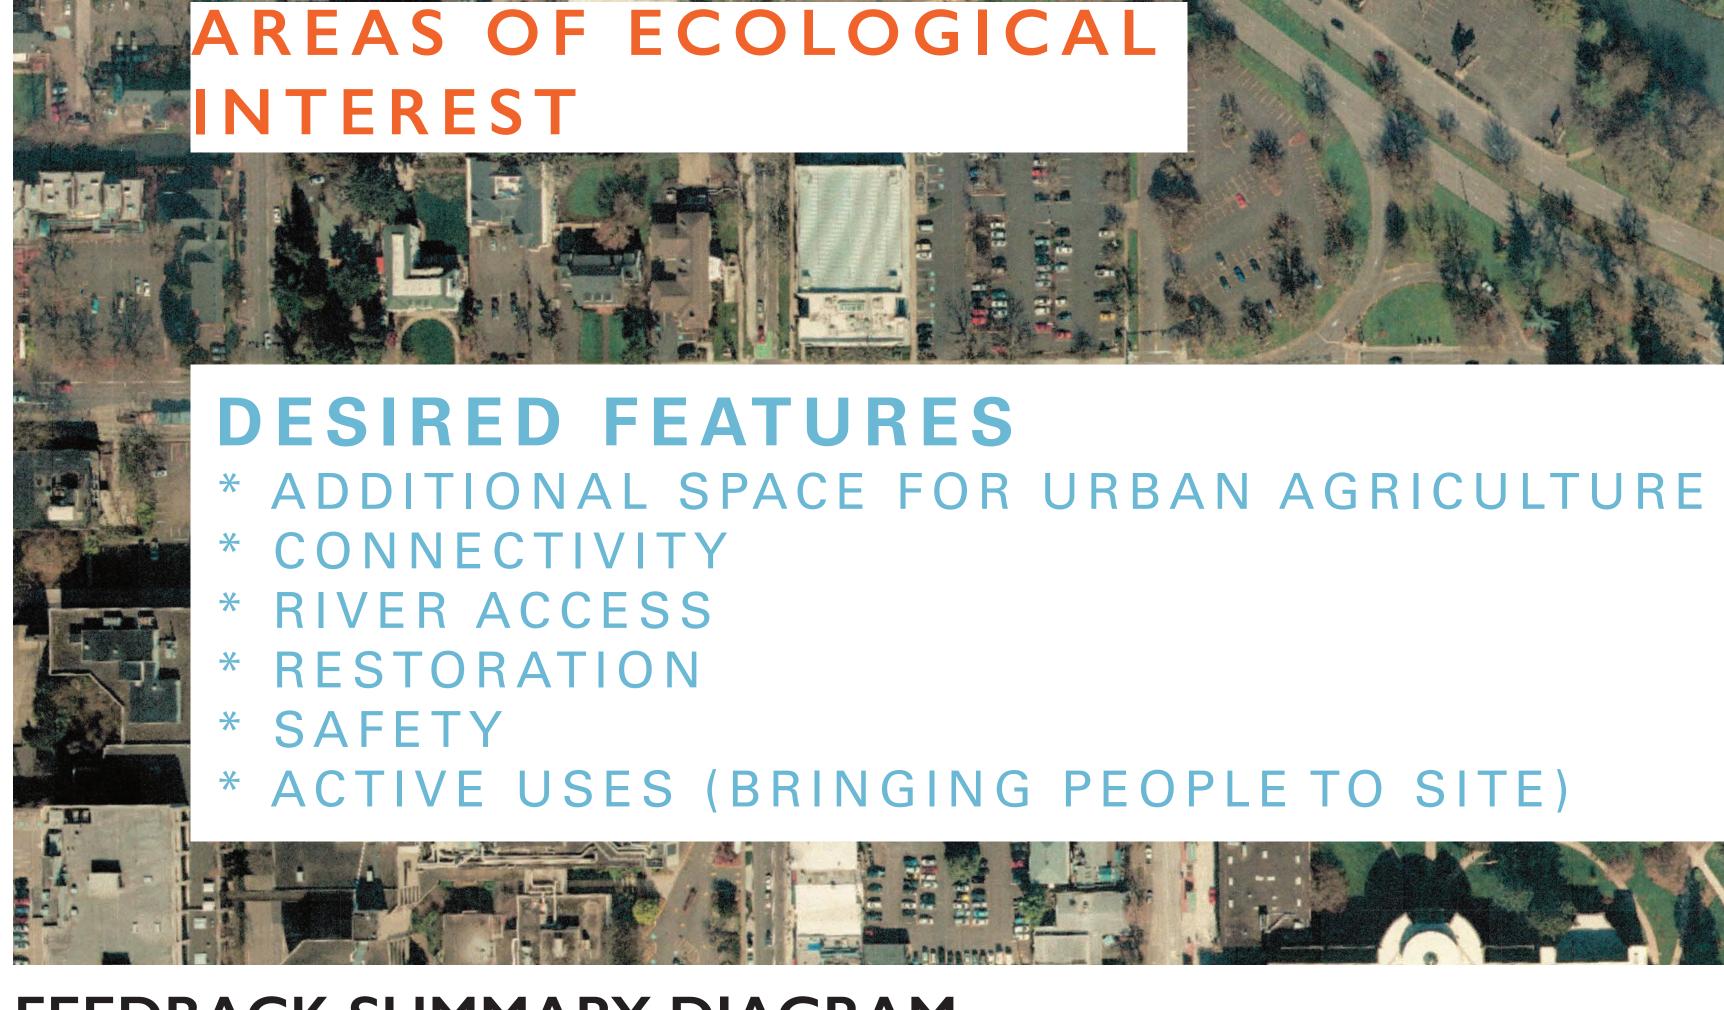

The area of North Campus, formerly known as the Riverfront Research Park, requires a new master site plan as part of a land use application process with the City of Eugene. The area, approximately 70 acres, encompasses the Riverfront Park Special Area (S-RP) zone and does not have a current Conditional Use Permit. This project, resulting from city code requirements, is necessary to allow the university to address future land use needs and opportunities. The project is anticipated to be complete by June 2018.

The area of North Campus, formerly known as the Riverfront Research Park, requires a new master site plan as part of a land use application process with the City of Eugene. The area, approximately 70 acres, encompasses the Riverfront Park Special Area (S-RP) zone and does not have a current Conditional Use Permit. This project, resulting from city code requirements, is necessary to allow the university to address future land use needs and opportunities. More information is available at: