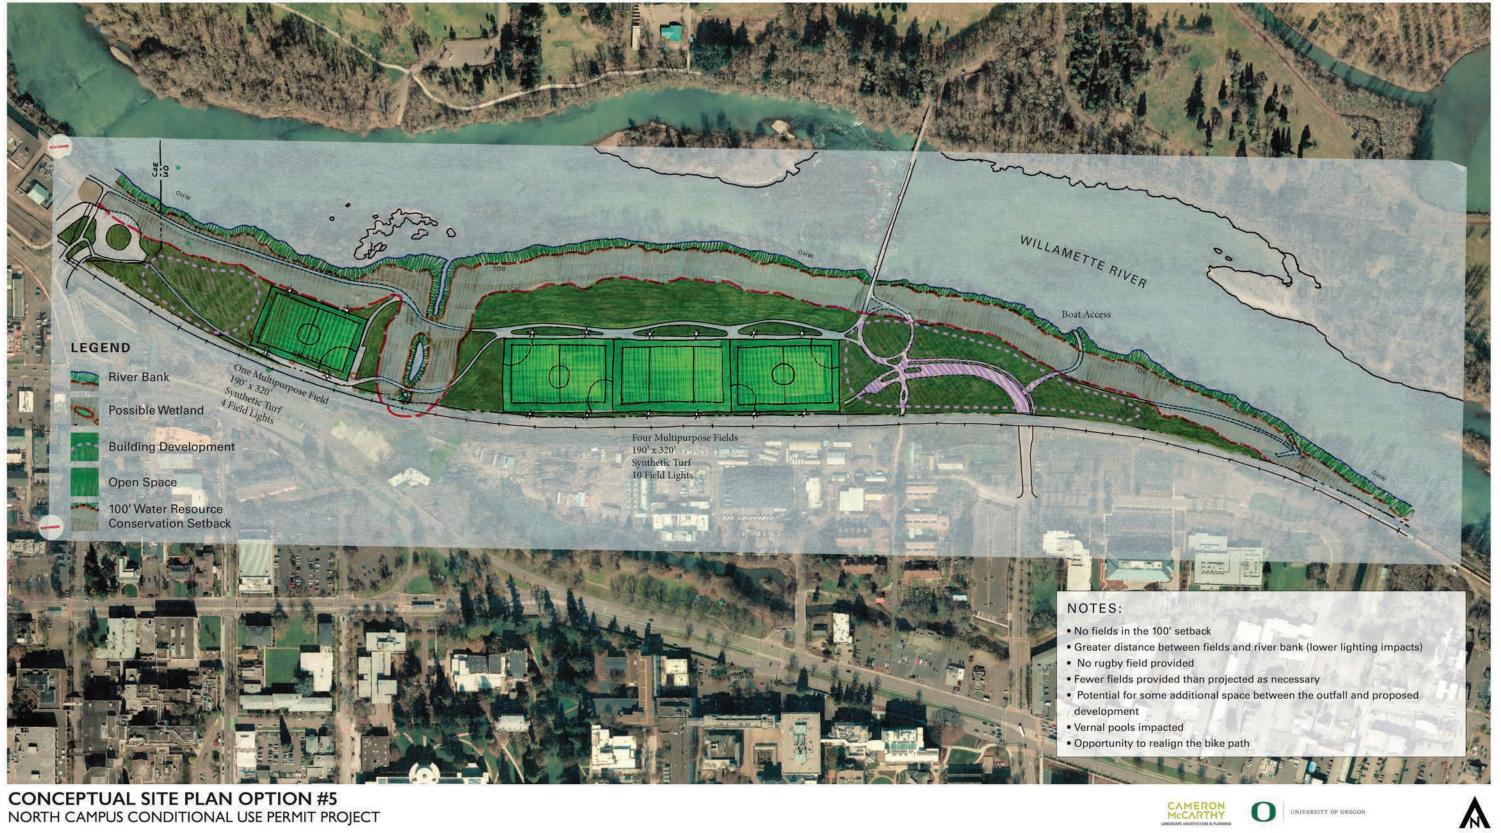

The area of North Campus, formerly known as the Riverfront Research Park, requires a new master site plan as part of a land use application process with the City of Eugene. The area, approximately 70 acres, encompasses the Riverfront Park Special Area (S-RP) zone and does not have a current Conditional Use Permit. This project, resulting from city code requirements, is necessary to allow the university to address future land use needs and opportunities. The project is anticipated to be complete by June 2018.

The area of North Campus, formerly known as the Riverfront Research Park, requires a new master site plan as part of a land use application process with the City of Eugene. The area, approximately 70 acres, encompasses the Riverfront Park Special Area (S-RP) zone and does not have a current Conditional Use Permit. This project, resulting from city code requirements, is necessary to allow the university to address future land use needs and opportunities. More information is available at: