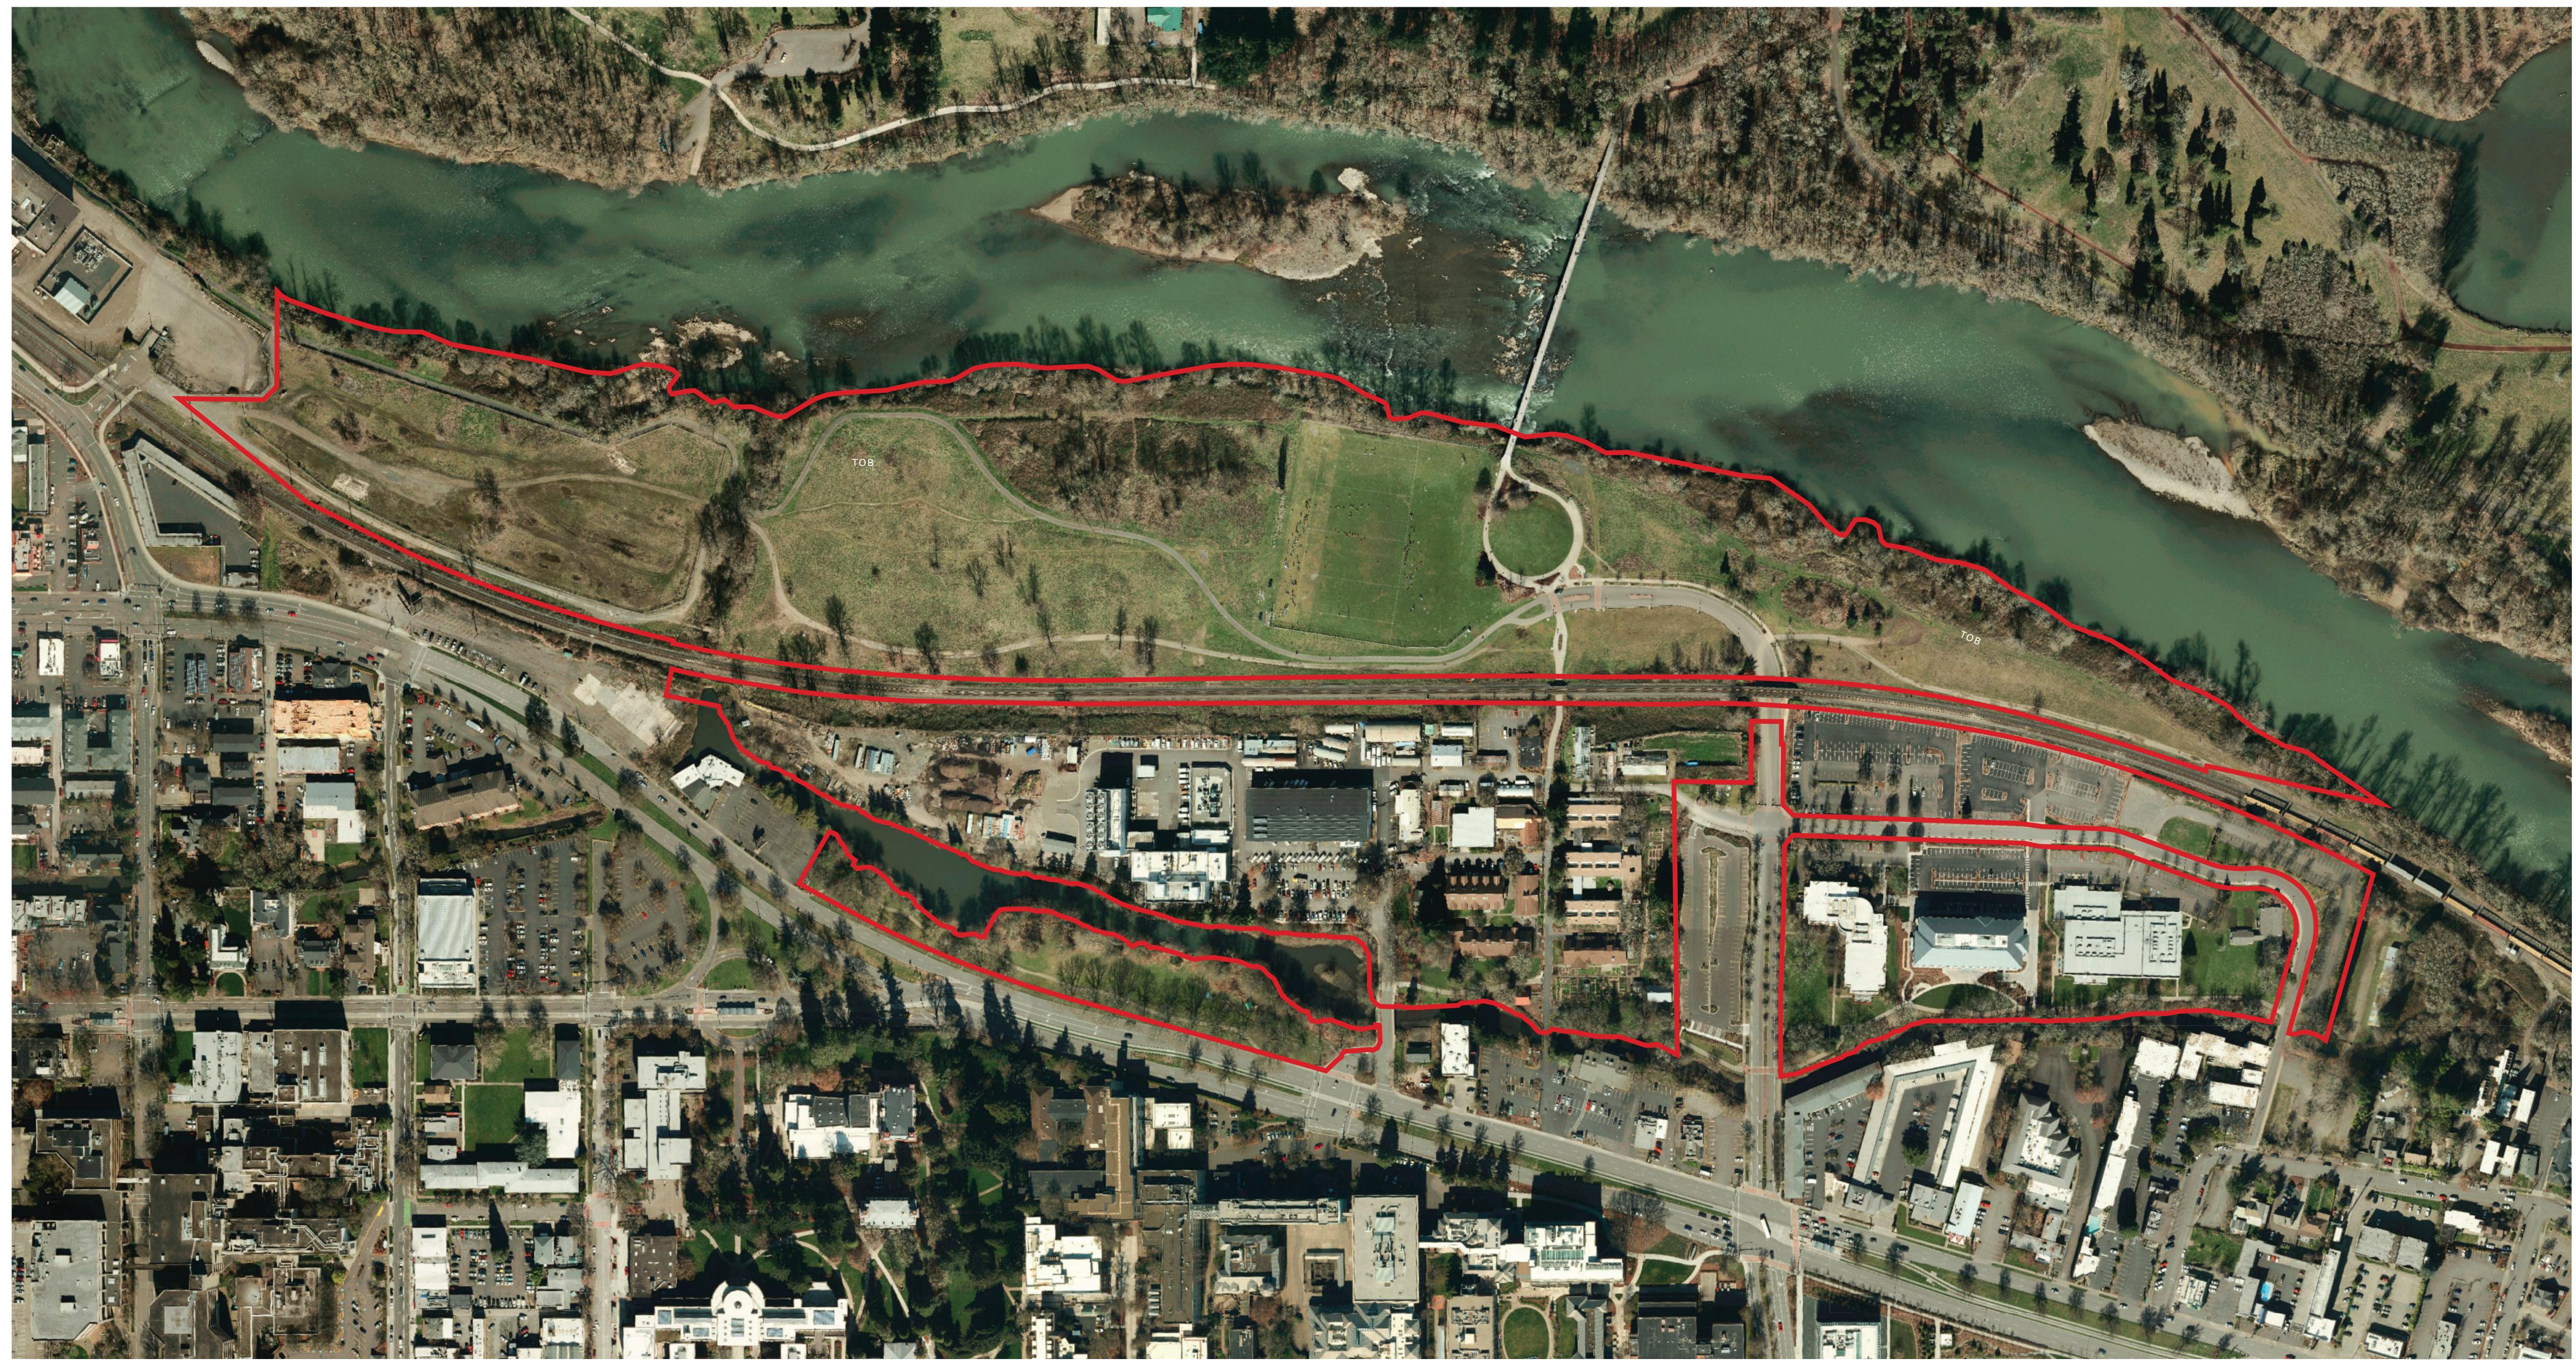

The area of North Campus, formerly known as the Riverfront Research Park, requires a new master site plan as part of a land use application process with the City of Eugene. The area, approximately 70 acres, encompasses the Riverfront Park Special Area (S-RP) zone and does not have a current Conditional Use Permit. This project, resulting from city code requirements, is necessary to allow the university to address future land use needs and opportunities. The project is anticipated to be complete by June 2018.

The area of North Campus, formerly known as the Riverfront Research Park, requires a new master site plan as part of a land use application process with the City of Eugene. The area, approximately 70 acres, encompasses the Riverfront Park Special Area (S-RP) zone and does not have a current Conditional Use Permit. This project, resulting from city code requirements, is necessary to allow the university to address future land use needs and opportunities. More information is available at: