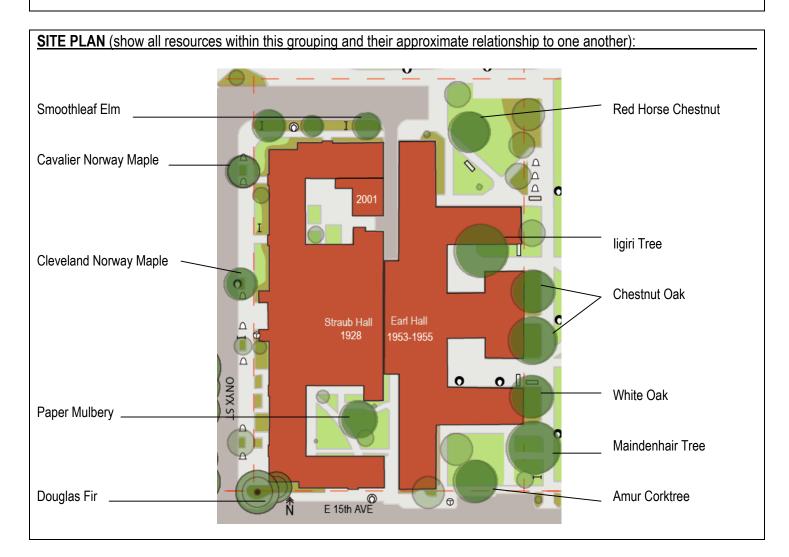

## **RESOURCE GROUP IDENTIFICATION**

Resource group name: Straub/Earl

Resource group location: 1451 Onyx Street/1333 East 15th Avenue, University of Oregon, Eugene, OR

Number of resources within the grouping: Two

## LIST OF INDIVIDUAL RESOURCES IN THE GROUPING

Building names: Straub Hall and Earl (Virgil D.) Hall Complex