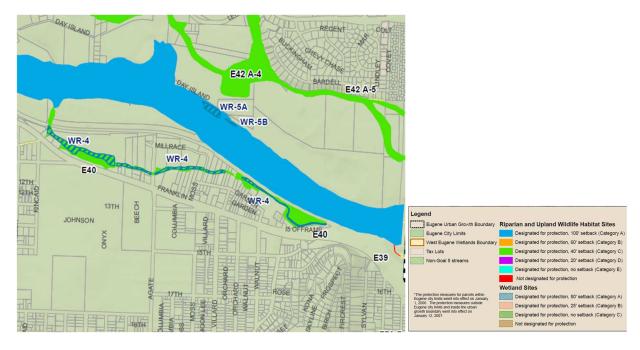

## **Species:**

According to the City of Eugene's "Goal 5 Water Resources Conservation Plan, Section III" the Millrace is a wetland that does not meet the criteria of fish or wildlife habitat, water quality, rare plants, or salmonid. However it does meet the criteria for Hydro Control and near 303(d) St.

## Setbacks:

According to the City of Eugene's Goal 5 map, most of the Millrace has a setback of 40 feet, with 50 foot setbacks in the stripped sections.

Steps to modify Goal 5 areas: