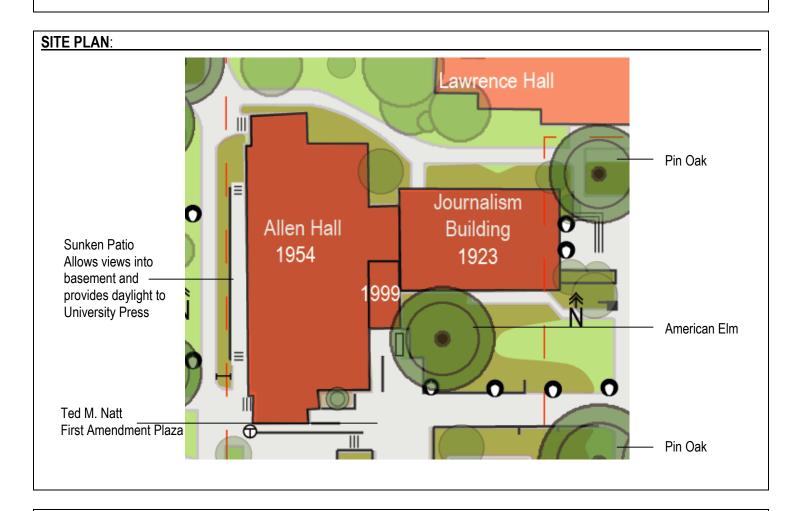

## RESOURCE GROUP IDENTIFICATION

Resource group name: Allen Hall

Resource group location: 1020 University Street

Number of resources within the grouping: 2

#### **Building names:**

- 1. Allen Hall built in 1954, replaced McClure Hall (built 1900, razed 1953)
- 2. Journalism Building built in 1923, was previously connected to McClure Hall and is now connected to the 1954 addition now known as Allen Hall.