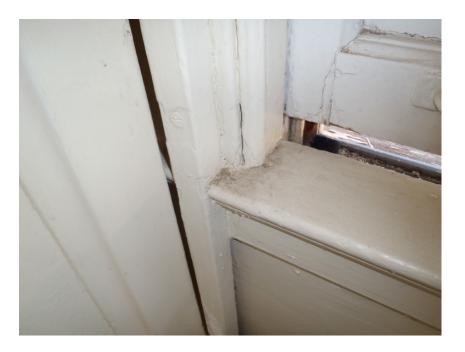

------|
| Window<br># | Window<br>Type    | Paint                          | Window<br>Parts* | Brick Sill<br>Condition | Hardware | Operability | Dry Rot                                 | Overall   | Facing<br>Elev. | Comments                                                                                               | Photo |
| Sky12       | Skylight<br>domed | lots of flaking<br>on interior | fair             | NA                      | none     | no          | not able<br>to<br>thorough<br>ly assess | excellent |                 | peeling interior paint<br>indicates possible water<br>infiltration or<br>condensation<br>accumulation. |       |



30Ab ^



28Aa ^







170a >





^ 152Ba





^ 202b



^ S290a



^ 274a



^ 208a



^ 204b





^ 204a



^ 304a







^ H331a











^ 404a



413a ^



4

Straub Hall Window Condition Assessment - 81





^ Sky #7

Sky #1 ^