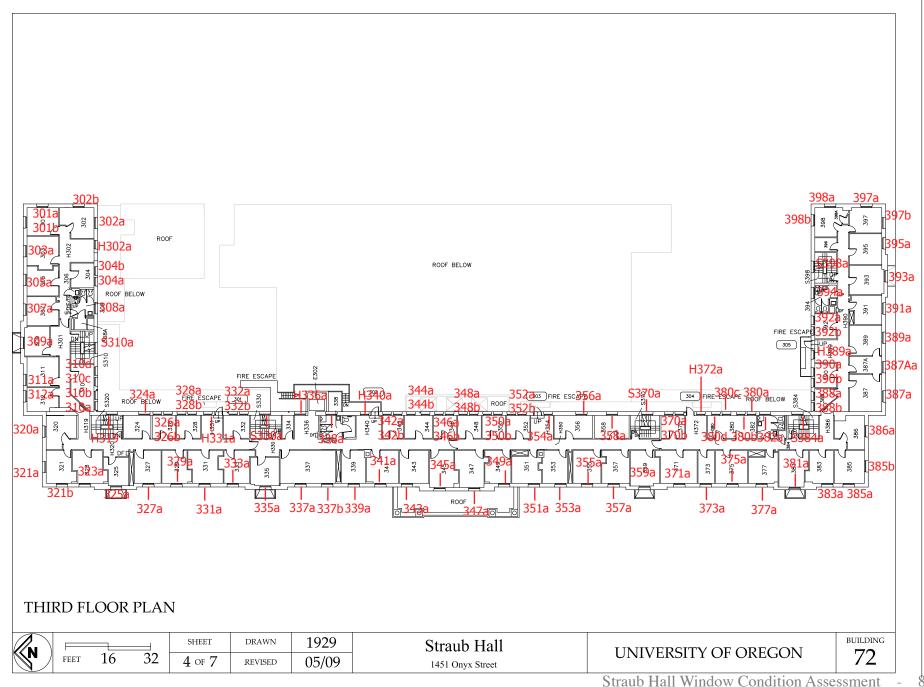

dition | Hardware | Operability | Dry Rot                                 | Overall   | Facing<br>Elev. | Comments                                                                                               | Photo |
| Sky12       | Skylight<br>domed | lots of flaking<br>on interior | fair             | NA                      | none     | no          | not able<br>to<br>thorough<br>ly assess | excellent |                 | peeling interior paint<br>indicates possible water<br>infiltration or<br>condensation<br>accumulation. |       |



30Ab ^



28Aa ^







170a >





^ 152Ba





^ 202b



^ S290a



^ 274a



^ 208a



^ 204b





^ 204a



^ 304a







^ H331a











^ 404a



413a ^



4

Straub Hall Window Condition Assessment - 81





^ Sky #7

Sky #1 ^