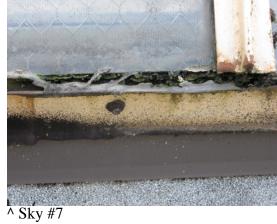

|             |                                                          | Conditions             |                                 |                             |           | -                            |         | •                                                 |                 |                                                         |       |
|-------------|----------------------------------------------------------|------------------------|---------------------------------|-----------------------------|-----------|------------------------------|---------|---------------------------------------------------|-----------------|---------------------------------------------------------|-------|
| Window<br># |                                                          | Paint                  | Window<br>Parts*                | Brick Sill<br>Condition     | Hardware  | Operability                  | Dry Rot | Overall                                           | Facing<br>Elev. | Comments                                                | Photo |
|             | double hung<br>w/wood<br>muntins,<br>opening from<br>top | excellent              | excellent                       | NA                          | excellent |                              | no      | good                                              | north           |                                                         |       |
| 025a        | double hung<br>clearstory,<br>w/wood<br>muntins          | fair                   | excellent                       | NA                          | excellent | no, painted<br>into place    | no      | good                                              | north           |                                                         |       |
| 028a        | aluminium<br>slider<br>clearstories                      | excellent              | excellent                       | excellent,<br>concrete sill | excellent | excellent                    | no      | excellent                                         | south           |                                                         | yes   |
| 028b        | aluminium<br>slider<br>clearstories                      | excellent              | excellent                       | excellent,<br>concrete sill | excellent | excellent                    | no      | excellent                                         | south           |                                                         |       |
| 028c        | aluminium<br>slider<br>clearstories                      | excellent              | excellent                       | excellent,<br>concrete sill | excellent | excellent                    | no      | excellent                                         | south           |                                                         |       |
| 030Aa       | casement                                                 | good                   | poor, only<br>casing<br>remains | NA                          | NA        | open to<br>foundations       | no      | good, but<br>no longer<br>connects to<br>outdoors | north           | window is now an open<br>connection to<br>foundation    | yes   |
| 030Ab       | casement                                                 | good, some<br>chipping | good                            | NA                          | excellent | yes, opens to<br>foundations | no      | good, but<br>no longer<br>connects to<br>outdoors | north           | window is now a<br>closable connection to<br>foundation | yes   |