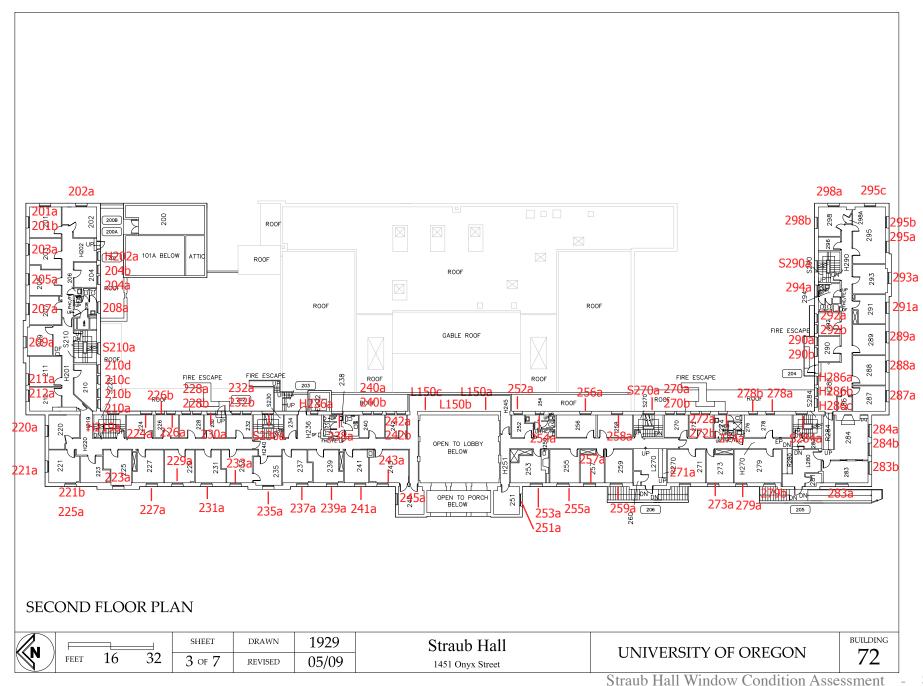

\* All parts in excellent condition otherwise unless mentioned

|       |                                                     | Conditions                                                                     | -                                                       |                                                  |                               |                                               |         |           |       | Comments                                                              |       |
|-------|-----------------------------------------------------|--------------------------------------------------------------------------------|---------------------------------------------------------|--------------------------------------------------|-------------------------------|-----------------------------------------------|---------|-----------|-------|-----------------------------------------------------------------------|-------|
| #     | Window<br>Type                                      | Paint                                                                          | Window<br>Parts*                                        | Brick Sill<br>Condition                          | Hardware                      |                                               | Dry Rot | Overall   |       |                                                                       | Photo |
| 199a  | double hung<br>w/wood<br>muntins                    | good, some<br>chipping on<br>interior,<br>extensive<br>chipping on<br>exterior | good, a few<br>glass panels<br>are cracked<br>or broken | excellent                                        | missing<br>upper left<br>cord | no, top falls<br>down if<br>unlocked          | no      | good      | south | the wood casing around<br>this window is stained<br>to match wainscot | yess  |
| 199b  | double hung<br>w/wood<br>muntins                    | fair, extensive<br>flaking on<br>muntins                                       | good                                                    | good, minor<br>moss<br>accumulation              | excellent                     | yes                                           | no      | excellent | east  |                                                                       | yes   |
| 199Aa | double hung<br>w/wood<br>muntins                    | excellent                                                                      | excellent                                               | excellent                                        | excellent                     | yes, but the<br>top drops<br>when<br>unlocked | no      | excellent | east  | the wood casing around<br>this window is stained<br>to match wainscot | yes   |
| 199Ab | double hung<br>w/wood<br>muntins                    | excellent                                                                      | excellent                                               | good, minor<br>moss<br>accumulation              | excellent                     | yes                                           | no      | excellent | north | the wood casing around<br>this window is stained<br>to match wainscot | yes   |
| 201a  | double hung<br>w/wood<br>muntins                    | good, some<br>chipping                                                         | excellent                                               | good, some<br>moss<br>accumulation               | excellent                     | yes                                           | no      | good      | east  |                                                                       | yes   |
| 201b  | double hung<br>w/wood<br>muntins                    | excellent                                                                      | excellent                                               | good, large<br>amount of<br>moss<br>accumulation | excellent                     | not<br>accessible                             | no      | excellent | north |                                                                       | yes   |
| 202a  | double hung<br>w/wood<br>muntins                    | good, some<br>chipping                                                         | good, some<br>splitting in<br>the lower<br>casing       | excellent                                        | excellent                     | yes                                           | no      | good      | east  |                                                                       | yes   |
| 202b  | double hung<br>w/wood<br>muntins                    | good, some<br>chipping                                                         | good                                                    | good, metal<br>sheathing<br>covering sill        | excellent                     | yes, a bit<br>sticky                          | no      | good      | east  | This window does not<br>appear on plans                               | yes   |
| H202a | stacked<br>wood<br>awning<br>window with<br>muntins | interior good,<br>exterior poor                                                | good                                                    | good, metal<br>sheathing<br>covering sill        | missing lock                  | yes, opens to<br>rooftop                      | no      | good      | south |                                                                       | yes   |

| * All parts in excellent | condition otherwise | unless mentioned |
|--------------------------|---------------------|------------------|
|--------------------------|---------------------|------------------|

|             |                                                              | Conditions                                                                                                                                        |                                                                    |                                                  |                                                  |                      | -       |           |                 |                                                                           |       |
|-------------|--------------------------------------------------------------|---------------------------------------------------------------------------------------------------------------------------------------------------|--------------------------------------------------------------------|--------------------------------------------------|--------------------------------------------------|----------------------|---------|-----------|-----------------|---------------------------------------------------------------------------|-------|
| Window<br># | Window<br>Type                                               | Paint                                                                                                                                             | Window<br>Parts*                                                   | Brick Sill<br>Condition                          | Hardware                                         | Operability          | Dry Rot | Overall   | Facing<br>Elev. | Comments                                                                  | Photo |
|             | double hung<br>w/wood<br>muntins                             |                                                                                                                                                   | excellent<br>with scars<br>from locks                              | good, large<br>amount of<br>moss<br>accumulation | excellent,<br>right weight<br>cord is<br>freying | yes, a bit<br>sticky | no      | good      | north           |                                                                           | yes   |
|             | stacked<br>wood<br>awning<br>windows<br>with wood<br>muntins | poor, sill w/out<br>paint, deep<br>flaking on<br>exterior casing,<br>interior muntins<br>showing signs<br>of past<br>condensation<br>accumulation |                                                                    | sill flashed<br>metal, good<br>condition         | excellent                                        | yes                  | yes     | fair      | south           | interior muntins<br>showing signs of past<br>condensation<br>accumulation | yes   |
|             | stacked<br>wood<br>awning<br>windows<br>with wood<br>muntins | deep flaking on<br>exterior casing,<br>interior muntins                                                                                           | on upper<br>window with<br>multiple                                | sill flashed<br>metal, good<br>condition         | excellent                                        | yes                  | yes     | fair      | south           | interior muntins<br>showing signs of past<br>condensation<br>accumulation | yes   |
|             | double hung<br>w/wood<br>muntins                             |                                                                                                                                                   | excellent                                                          | good moss<br>accumulation                        | excellent                                        | yes                  | no      | excellent | north           |                                                                           | yes   |
| 207a        | double hung<br>w/wood<br>muntins                             | excellent                                                                                                                                         | excellent<br>with<br>horizontal<br>blinds<br>attached to<br>casing | good moss<br>accumulation                        | excellent                                        | not<br>accessible    | no      | excellent | north           |                                                                           | yes   |

\* All parts in excellent condition otherwise unless mentioned

|             |                                                     | Conditions                                                                     | _                                                                                    | -                                         |                                       | -                 |         |           |       |                                                                                                               |       |
|-------------|-----------------------------------------------------|--------------------------------------------------------------------------------|--------------------------------------------------------------------------------------|-------------------------------------------|---------------------------------------|-------------------|---------|-----------|-------|---------------------------------------------------------------------------------------------------------------|-------|
| Window<br># | Туре                                                | Paint                                                                          | Window<br>Parts*                                                                     | Brick Sill<br>Condition                   | Hardware                              | Operability       | Dry Rot | Overall   |       | Comments                                                                                                      | Photo |
| 208a        | muntins                                             | good, some<br>chipping on<br>interior,<br>extensive<br>chipping on<br>exterior | stool<br>damaged,<br>lower 8 glass<br>panes<br>painted white                         | good, metal<br>sheathing<br>covering sill | good, lock<br>and pulls are<br>intact | <b>r</b>          | no      | fair      |       | sill damage is from stall<br>sizes changing through<br>the years and the slot<br>for stall supports<br>moving | yes   |
| 209a        | w/wood                                              | excellent, some<br>chipping on<br>interior                                     | good, few<br>chips and<br>dents                                                      | good moss<br>accumulation                 | excellent                             | yes               | no      | good      | north |                                                                                                               | yes   |
| 210a        | stacked<br>wood<br>awning<br>window with<br>muntins | good, some<br>chipping                                                         | dropped<br>ceiling<br>attached to<br>upper casing,<br>vertical<br>blinds<br>attached | excellent                                 | excellent                             | yes               | no      | excellent | south | opens to rooftop                                                                                              | yes   |
| 210b        | stacked<br>wood<br>awning<br>window with<br>muntins | good, some<br>chipping                                                         | dropped<br>ceiling<br>attached to<br>upper casing,<br>vertical<br>blinds<br>attached | good, mortar<br>crack evident             | excellent                             | yes               | no      | excellent | south | opens to rooftop                                                                                              | yes   |
| 210c        | stacked<br>wood<br>awning<br>window with<br>muntins | good, some<br>chipping                                                         | dropped<br>ceiling<br>attached to<br>upper casing,<br>vertical<br>blinds<br>attached | excellent                                 | excellent                             | not<br>accessible | no      | excellent | south | opens to rooftop                                                                                              |       |

\* All parts in excellent condition otherwise unless mentioned

|                                                                   | Conditions                                                                     |                                                                                      |                                                  | T                                          | T                                             |         | 1         |                 |          |       |
|-------------------------------------------------------------------|--------------------------------------------------------------------------------|--------------------------------------------------------------------------------------|--------------------------------------------------|--------------------------------------------|-----------------------------------------------|---------|-----------|-----------------|----------|-------|
|                                                                   | Paint                                                                          |                                                                                      | Brick Sill<br>Condition                          | Hardware                                   | Operability                                   | Dry Rot | Overall   | Facing<br>Elev. | Comments | Photo |
|                                                                   | good, some<br>chipping                                                         | dropped<br>ceiling<br>attached to<br>upper casing,<br>vertical<br>blinds<br>attached | excellent                                        | double lock,<br>no pull<br>above<br>awning | yes                                           | no      | excellent | south           |          |       |
| muntins                                                           | good, some<br>chipping on<br>interior,<br>extensive<br>chipping on<br>exterior | good, few<br>chips and<br>dents                                                      | excellent                                        | excellent                                  | no, painted<br>into place                     | no      | excellent | south           |          | yes   |
| double hung<br>w/wood<br>muntins                                  | excellent                                                                      | excellent                                                                            | good, moss<br>accumulation                       | lock is<br>broken but<br>functional        | yes, but the<br>top drops<br>when<br>unlocked | no      | excellent | north           |          | yes   |
| double hung<br>w/wood<br>muntins                                  | excellent                                                                      | with scars<br>from locks                                                             | good, large<br>amount of<br>moss<br>accumulation | excellent                                  | yes, but the<br>top drops<br>when<br>unlocked | no      | excellent | north           |          | yes   |
| 16 pane,<br>double hung<br>w/ wood<br>muntins                     | excellent                                                                      | excellent,<br>minor flaking<br>on sill                                               | good, some<br>moss<br>accumulation               | excellent                                  | yes                                           | no      | excellent | east            |          | yes   |
| double hung<br>w/wood<br>muntins,<br>opening from<br>top & bottom | excellent                                                                      | excellent                                                                            | good moss<br>accumulation                        | excellent                                  | fair, sticky                                  | no      | excellent | north           |          |       |

\* All parts in excellent condition otherwise unless mentioned

|      |                                                                   | Conditions |                                        |                                     |                                     |                      |         |           |                 |                               |       |
|------|-------------------------------------------------------------------|------------|----------------------------------------|-------------------------------------|-------------------------------------|----------------------|---------|-----------|-----------------|-------------------------------|-------|
| #    | Window<br>Type                                                    | Paint      | Window<br>Parts*                       | Brick Sill<br>Condition             | Hardware                            |                      | Dry Rot |           | Facing<br>Elev. | Comments                      | Photo |
| 221a | double hung<br>w/wood<br>muntins,<br>opening from<br>top & bottom |            | excellent                              | good, moss<br>accumulation          | excellent                           | poor, very<br>sticky | no      | excellent | north           |                               |       |
| 221b | double hung<br>w/wood<br>muntins,<br>opening from<br>top & bottom |            | excellent                              | good, minor<br>moss<br>accumulation | excellent                           | excellent            | no      | excellent | west            |                               |       |
| 223a | double hung<br>w/wood<br>muntins,<br>opening from<br>top & bottom |            | left jamb<br>cracked, sill<br>checked, | good, minor<br>moss<br>accumulation | upper left<br>weight cord<br>broken | poor                 | no      | fair      | east            | window not on current<br>plan |       |
| 224a | double hung<br>w/wood<br>muntins,<br>opening from<br>top & bottom |            | excellent                              | excellent                           | excellent                           | yes                  | no      | excellent | east            |                               |       |
| 225a | double hung<br>w/wood<br>muntins,<br>opening from<br>top & bottom |            | excellent                              | good, some<br>moss<br>accumulation  | excellent                           | yes, a bit<br>sticky | no      | excellent | west            |                               |       |
| 226a | stacked<br>wood<br>awning<br>windows<br>with wood<br>muntins      | excellent  |                                        | excellent                           | excellent                           | yes                  | no      | excellent | east            | two large nails in sill       | yes   |