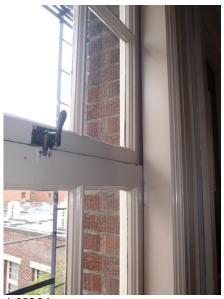

---------------|-------|
| Window<br># | Window<br>Type    | Paint                          | Window<br>Parts* | Brick Sill<br>Condition | Hardware | Operability | Dry Rot                                 | Overall   | Facing<br>Elev. | Comments                                                                                               | Photo |
| Sky12       | Skylight<br>domed | lots of flaking<br>on interior | fair             | NA                      | none     | no          | not able<br>to<br>thorough<br>ly assess | excellent |                 | peeling interior paint<br>indicates possible water<br>infiltration or<br>condensation<br>accumulation. |       |



30Ab ^



28Aa ^







170a >





^ 152Ba





^ 202b



^ S290a



^ 274a



^ 208a



^ 204b





^ 204a



^ 304a







^ H331a











^ 404a



413a ^



4

Straub Hall Window Condition Assessment - 81





^ Sky #7

Sky #1 ^