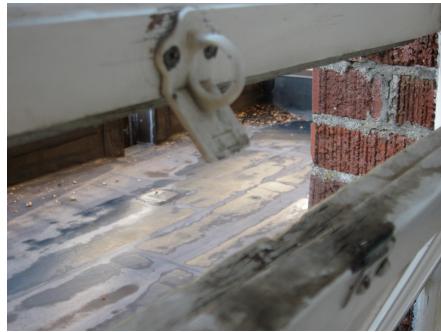

|             |                                                          | Conditions             |                                 |                             |           | -                            |         | •                                                 |                 |                                                         |       |
|-------------|----------------------------------------------------------|------------------------|---------------------------------|-----------------------------|-----------|------------------------------|---------|---------------------------------------------------|-----------------|---------------------------------------------------------|-------|
| Window<br># |                                                          | Paint                  | Window<br>Parts*                | Brick Sill<br>Condition     | Hardware  | Operability                  | Dry Rot | Overall                                           | Facing<br>Elev. | Comments                                                | Photo |
|             | double hung<br>w/wood<br>muntins,<br>opening from<br>top | excellent              | excellent                       | NA                          | excellent |                              | no      | good                                              | north           |                                                         |       |
| 025a        | double hung<br>clearstory,<br>w/wood<br>muntins          | fair                   | excellent                       | NA                          | excellent | no, painted<br>into place    | no      | good                                              | north           |                                                         |       |
| 028a        | aluminium<br>slider<br>clearstories                      | excellent              | excellent                       | excellent,<br>concrete sill | excellent | excellent                    | no      | excellent                                         | south           |                                                         | yes   |
| 028b        | aluminium<br>slider<br>clearstories                      | excellent              | excellent                       | excellent,<br>concrete sill | excellent | excellent                    | no      | excellent                                         | south           |                                                         |       |
| 028c        | aluminium<br>slider<br>clearstories                      | excellent              | excellent                       | excellent,<br>concrete sill | excellent | excellent                    | no      | excellent                                         | south           |                                                         |       |
| 030Aa       | casement                                                 | good                   | poor, only<br>casing<br>remains | NA                          | NA        | open to<br>foundations       | no      | good, but<br>no longer<br>connects to<br>outdoors | north           | window is now an open<br>connection to<br>foundation    | yes   |
| 030Ab       | casement                                                 | good, some<br>chipping | good                            | NA                          | excellent | yes, opens to<br>foundations | no      | good, but<br>no longer<br>connects to<br>outdoors | north           | window is now a<br>closable connection to<br>foundation | yes   |