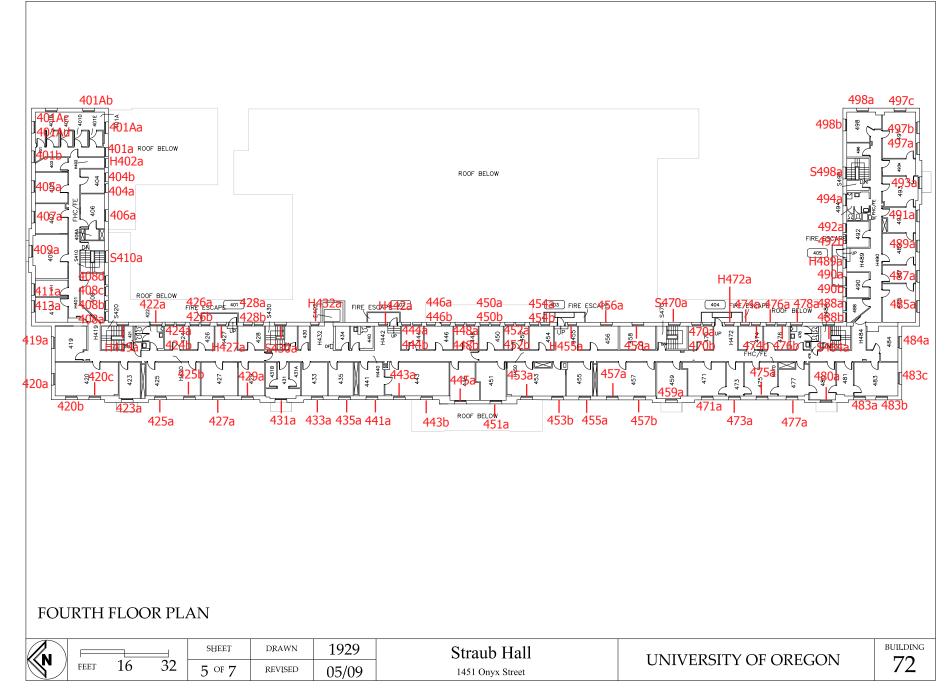

tion | Hardware | Operability | Dry Rot                                 | Overall   | Facing<br>Elev. | Comments                                                                                               | Photo |
| Sky12       | Skylight<br>domed | lots of flaking<br>on interior | fair             | NA                      | none     | no          | not able<br>to<br>thorough<br>ly assess | excellent |                 | peeling interior paint<br>indicates possible water<br>infiltration or<br>condensation<br>accumulation. |       |



30Ab ^



28Aa ^







170a >





^ 152Ba





^ 202b



^ S290a



^ 274a



^ 208a



^ 204b





^ 204a



^ 304a







^ H331a











^ 404a



413a ^



4

Straub Hall Window Condition Assessment - 81





^ Sky #7

Sky #1 ^