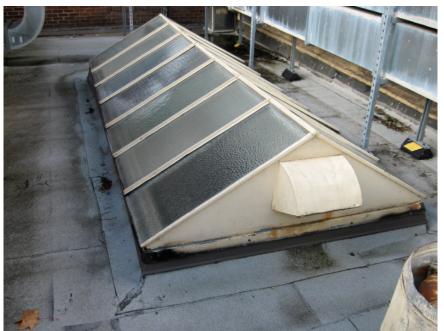

| Window<br>Parts* | Brick Sill<br>Condition | Hardware | Operability | Dry Rot                                 | Overall   | Facing<br>Elev. | Comments                                                                                               | Photo |
| Sky12       | Skylight<br>domed | lots of flaking<br>on interior | fair             | NA                      | none     | no          | not able<br>to<br>thorough<br>ly assess | excellent |                 | peeling interior paint<br>indicates possible water<br>infiltration or<br>condensation<br>accumulation. |       |



30Ab ^



28Aa ^







170a >





^ 152Ba





^ 202b



^ S290a



^ 274a



^ 208a



^ 204b





^ 204a



^ 304a







^ H331a











^ 404a



413a ^



4

Straub Hall Window Condition Assessment - 81





^ Sky #7

Sky #1 ^