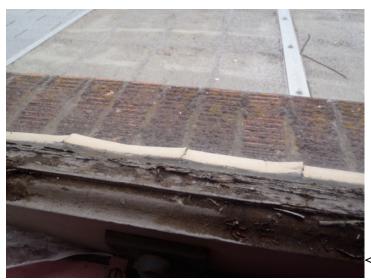

----|-------|
| Window<br># | Window<br>Type    | Paint                          | Window<br>Parts* | Brick Sill<br>Condition | Hardware | Operability | Dry Rot                                 | Overall   | Facing<br>Elev. | Comments                                                                                               | Photo |
| Sky12       | Skylight<br>domed | lots of flaking<br>on interior | fair             | NA                      | none     | no          | not able<br>to<br>thorough<br>ly assess | excellent |                 | peeling interior paint<br>indicates possible water<br>infiltration or<br>condensation<br>accumulation. |       |



30Ab ^



28Aa ^







170a >





^ 152Ba





^ 202b



^ S290a



^ 274a



^ 208a



^ 204b





^ 204a



^ 304a







^ H331a











^ 404a



413a ^



4

Straub Hall Window Condition Assessment - 81





^ Sky #7

Sky #1 ^