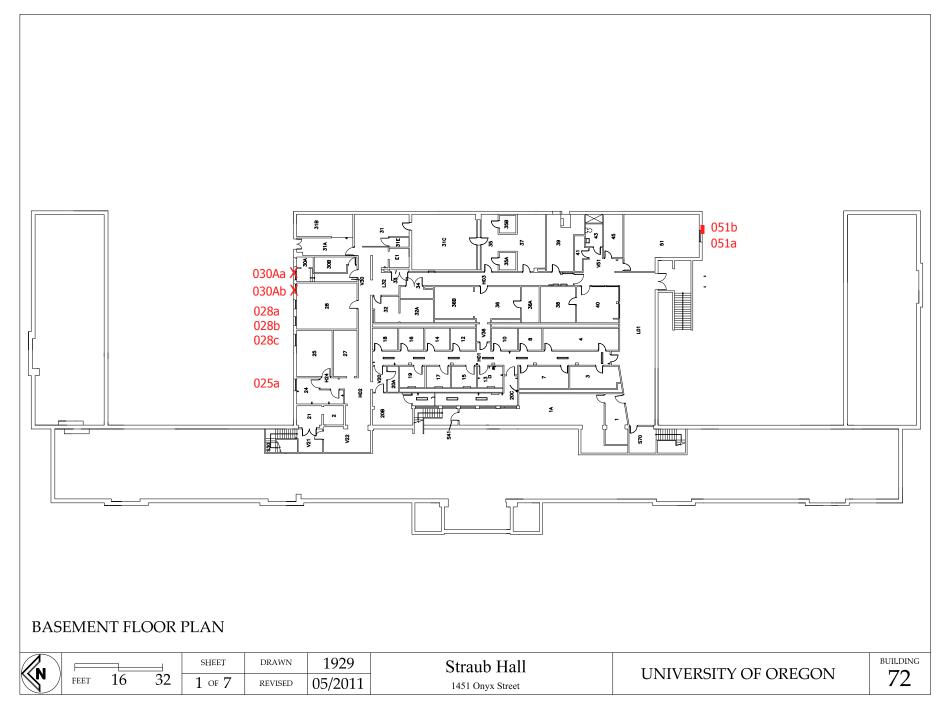

|             |                                                          | Conditions             |                                 |                             |           | -                            |         | •                                                 |                 |                                                         |       |
|-------------|----------------------------------------------------------|------------------------|---------------------------------|-----------------------------|-----------|------------------------------|---------|---------------------------------------------------|-----------------|---------------------------------------------------------|-------|
| Window<br># |                                                          | Paint                  | Window<br>Parts*                | Brick Sill<br>Condition     | Hardware  | Operability                  | Dry Rot | Overall                                           | Facing<br>Elev. | Comments                                                | Photo |
|             | double hung<br>w/wood<br>muntins,<br>opening from<br>top | excellent              | excellent                       | NA                          | excellent |                              | no      | good                                              | north           |                                                         |       |
| 025a        | double hung<br>clearstory,<br>w/wood<br>muntins          | fair                   | excellent                       | NA                          | excellent | no, painted<br>into place    | no      | good                                              | north           |                                                         |       |
| 028a        | aluminium<br>slider<br>clearstories                      | excellent              | excellent                       | excellent,<br>concrete sill | excellent | excellent                    | no      | excellent                                         | south           |                                                         | yes   |
| 028b        | aluminium<br>slider<br>clearstories                      | excellent              | excellent                       | excellent,<br>concrete sill | excellent | excellent                    | no      | excellent                                         | south           |                                                         |       |
| 028c        | aluminium<br>slider<br>clearstories                      | excellent              | excellent                       | excellent,<br>concrete sill | excellent | excellent                    | no      | excellent                                         | south           |                                                         |       |
| 030Aa       | casement                                                 | good                   | poor, only<br>casing<br>remains | NA                          | NA        | open to<br>foundations       | no      | good, but<br>no longer<br>connects to<br>outdoors | north           | window is now an open<br>connection to<br>foundation    | yes   |
| 030Ab       | casement                                                 | good, some<br>chipping | good                            | NA                          | excellent | yes, opens to<br>foundations | no      | good, but<br>no longer<br>connects to<br>outdoors | north           | window is now a<br>closable connection to<br>foundation | yes   |