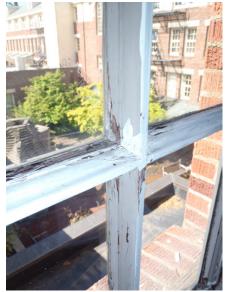

Overall, the assessed Straub Hall windows are in GOOD condition. This survey sought to assess all windows in the building, including basement windows and roof windows/skylights. Most of the damage to the windows is superficial. Areas most affected are the brick sills and the exterior wood sill/casings' paint. In areas that have been without proper paint coverage (mainly the south and west facades), checking of the wood sills has occurred.