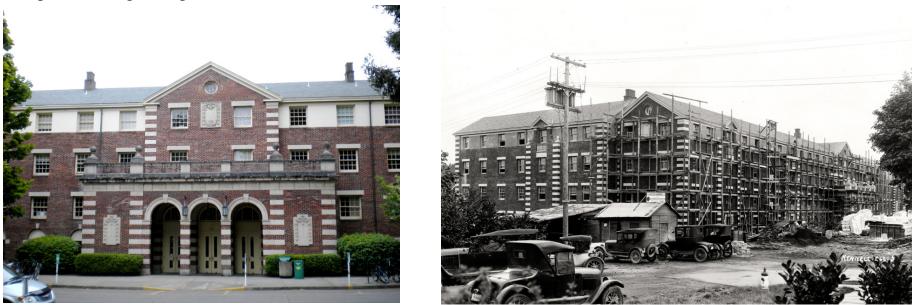

## Straub Hall Window Condition Assessment

May 2011 (updated January 2016) University of Oregon Campus Planning, Design and Construction

The scale of Condition used for this survey is as follows: EXCELLENT = only superficial damage (like chipping paint), GOOD = will require some invasive repair to parts, FAIR = will require extensive invasive repair to parts, and POOR = window parts are unsalvagable.

Overall, the assessed Straub Hall windows are in GOOD condition. This survey sought to assess all windows in the building, including basement windows and roof windows/skylights. Most of the damage to the windows is superficial. Areas most affected are the brick sills and the exterior wood sill/casings' paint. In areas that have been without proper paint coverage (mainly the south and west facades), checking of the wood sills has occurred.