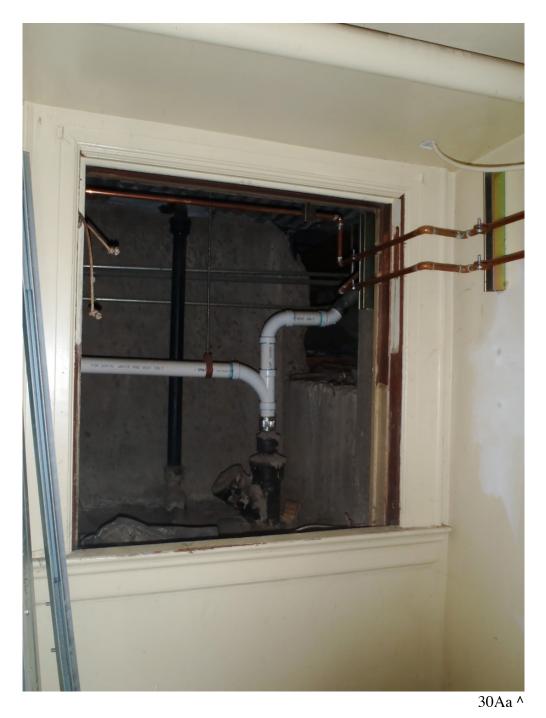

|             |                                                          | Conditions             |                                 |                             |           | -                            |         | •                                                 |                 |                                                         |       |
|-------------|----------------------------------------------------------|------------------------|---------------------------------|-----------------------------|-----------|------------------------------|---------|---------------------------------------------------|-----------------|---------------------------------------------------------|-------|
| Window<br># |                                                          | Paint                  | Window<br>Parts*                | Brick Sill<br>Condition     | Hardware  | Operability                  | Dry Rot | Overall                                           | Facing<br>Elev. | Comments                                                | Photo |
|             | double hung<br>w/wood<br>muntins,<br>opening from<br>top | excellent              | excellent                       | NA                          | excellent |                              | no      | good                                              | north           |                                                         |       |
| 025a        | double hung<br>clearstory,<br>w/wood<br>muntins          | fair                   | excellent                       | NA                          | excellent | no, painted<br>into place    | no      | good                                              | north           |                                                         |       |
| 028a        | aluminium<br>slider<br>clearstories                      | excellent              | excellent                       | excellent,<br>concrete sill | excellent | excellent                    | no      | excellent                                         | south           |                                                         | yes   |
| 028b        | aluminium<br>slider<br>clearstories                      | excellent              | excellent                       | excellent,<br>concrete sill | excellent | excellent                    | no      | excellent                                         | south           |                                                         |       |
| 028c        | aluminium<br>slider<br>clearstories                      | excellent              | excellent                       | excellent,<br>concrete sill | excellent | excellent                    | no      | excellent                                         | south           |                                                         |       |
| 030Aa       | casement                                                 | good                   | poor, only<br>casing<br>remains | NA                          | NA        | open to<br>foundations       | no      | good, but<br>no longer<br>connects to<br>outdoors | north           | window is now an open<br>connection to<br>foundation    | yes   |
| 030Ab       | casement                                                 | good, some<br>chipping | good                            | NA                          | excellent | yes, opens to<br>foundations | no      | good, but<br>no longer<br>connects to<br>outdoors | north           | window is now a<br>closable connection to<br>foundation | yes   |