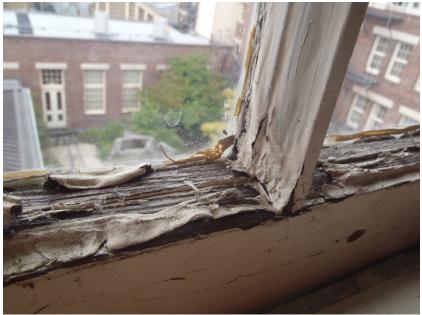

----|
| Window<br># | Window<br>Type    | Paint                          | Window<br>Parts* | Brick Sill<br>Condition | Hardware | Operability | Dry Rot                                 | Overall   | Facing<br>Elev. | Comments                                                                                               | Photo |
| Sky12       | Skylight<br>domed | lots of flaking<br>on interior | fair             | NA                      | none     | no          | not able<br>to<br>thorough<br>ly assess | excellent |                 | peeling interior paint<br>indicates possible water<br>infiltration or<br>condensation<br>accumulation. |       |



30Ab ^



28Aa ^







170a >





^ 152Ba





^ 202b



^ S290a



^ 274a



^ 208a



^ 204b





^ 204a



^ 304a







^ H331a











^ 404a



413a ^



4

Straub Hall Window Condition Assessment - 81





^ Sky #7

Sky #1 ^