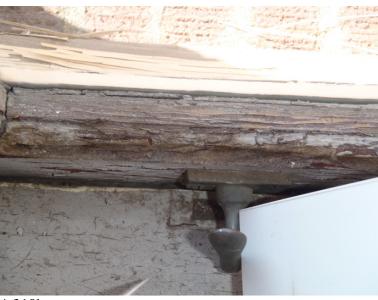

Overall, the assessed Straub Hall windows are in GOOD condition. This survey sought to assess all windows in the building, including basement windows and roof windows/skylights. Most of the damage to the windows is superficial. Areas most affected are the brick sills and the exterior wood sill/casings' paint. In areas that have been without proper paint coverage (mainly the south and west facades), checking of the wood sills has occurred.