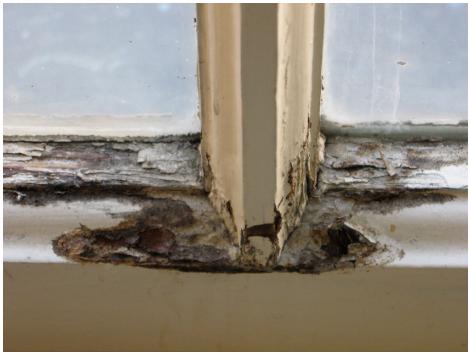

Overall, the assessed Straub Hall windows are in GOOD condition. This survey sought to assess all windows in the building, including basement windows and roof windows/skylights. Most of the damage to the windows is superficial. Areas most affected are the brick sills and the exterior wood sill/casings' paint. In areas that have been without proper paint coverage (mainly the south and west facades), checking of the wood sills has occurred.