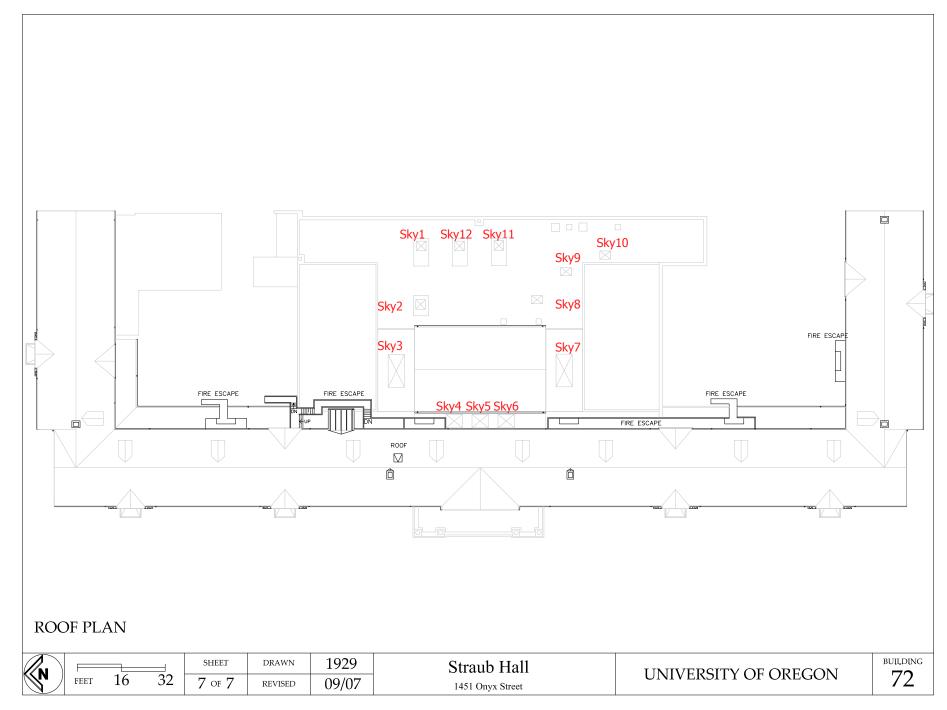

on | Hardware | Operability | Dry Rot                                 | Overall   | Facing<br>Elev. | Comments                                                                                               | Photo |
| Sky12       | Skylight<br>domed | lots of flaking<br>on interior | fair             | NA                      | none     | no          | not able<br>to<br>thorough<br>ly assess | excellent |                 | peeling interior paint<br>indicates possible water<br>infiltration or<br>condensation<br>accumulation. |       |



30Ab ^



28Aa ^







170a >





^ 152Ba





^ 202b



^ S290a



^ 274a



^ 208a



^ 204b





^ 204a



^ 304a







^ H331a











^ 404a



413a ^



4

Straub Hall Window Condition Assessment - 81





^ Sky #7

Sky #1 ^