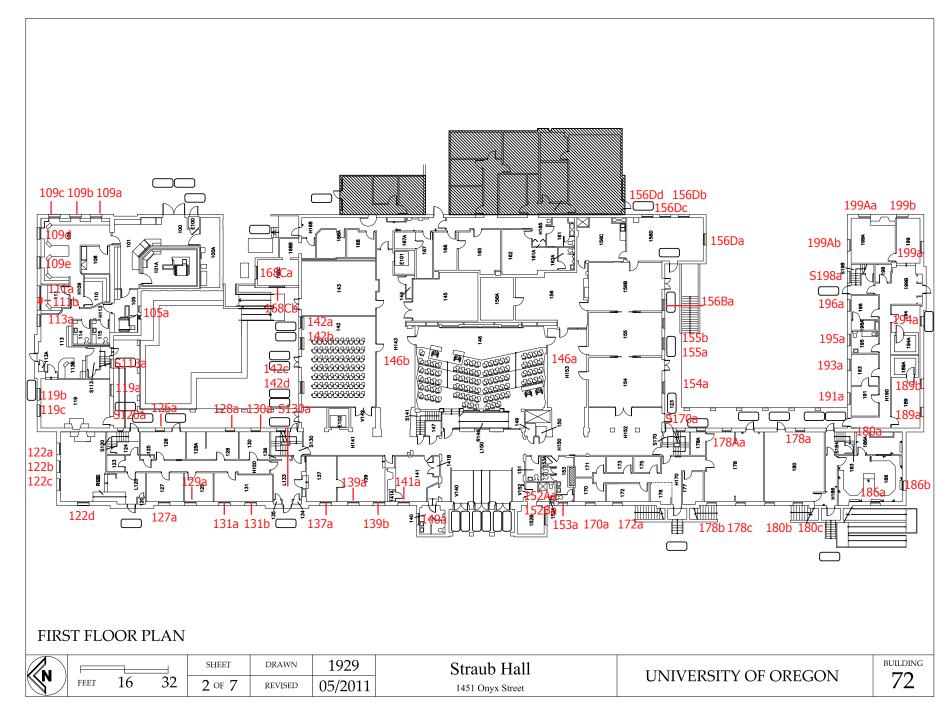

\* All parts in excellent condition otherwise unless mentioned

|             |                                                                       | Conditions |                  |                         |                                                                       | -                                    | -       | -         |                 |                                                                                                                                |       |
|-------------|-----------------------------------------------------------------------|------------|------------------|-------------------------|-----------------------------------------------------------------------|--------------------------------------|---------|-----------|-----------------|--------------------------------------------------------------------------------------------------------------------------------|-------|
| Window<br># | Window<br>Type                                                        | Paint      | Window<br>Parts* | Brick Sill<br>Condition | Hardware                                                              | Operability                          | Dry Rot | Overall   | Facing<br>Elev. | Comments                                                                                                                       | Photo |
| 105a        | double hung,<br>lower<br>portion<br>operable,<br>with wood<br>muntins | excellent  | excellent        | excellent               | excellent,<br>modified                                                | yes                                  | no      | excellent | south           | opens into courtyard                                                                                                           | yes   |
| 109a        | double hung,<br>lower<br>portion<br>operable,<br>with wood<br>muntins | excellent  | excellent        | excellent               | excellent,<br>modified<br>with<br>secondary<br>locks                  | poor, right<br>weight cord<br>broken | no      | excellent | east            | windows new (2001),<br>they do not open<br>windows in this room<br>to control humidity, due<br>to its proximity to the<br>MRI. |       |
| 109Ь        | double hung,<br>lower<br>portion<br>operable,<br>with wood<br>muntins | excellent  | excellent        | excellent               | excellent,<br>modified<br>with<br>secondary<br>locks                  | no, painted<br>into place            | no      | excellent | east            |                                                                                                                                |       |
| 109c        | double hung,<br>lower<br>portion<br>operable,<br>with wood<br>muntins | excellent  | excellent        | excellent               | excellent,<br>modified<br>with<br>secondary<br>locks                  | no, painted<br>into place            | no      | excellent | east            |                                                                                                                                |       |
| 109d        | double hung,<br>lower<br>portion<br>operable,<br>with wood<br>muntins | excellent  | excellent        | excellent               | excellent,<br>modified<br>with<br>secondary<br>locks                  | poor, broken<br>left weight<br>cord  | no      | excellent | north           |                                                                                                                                |       |
| 109e        | double hung,<br>lower<br>portion<br>operable,<br>with wood<br>muntins | excellent  | excellent        | excellent               | modified<br>with<br>secondary<br>locks,<br>broken left<br>weight cord | poor                                 | no      | excellent | north           |                                                                                                                                |       |

\* All parts in excellent condition otherwise unless mentioned

|       |                                                                       | Conditions |                  |                         |                                                                       |                                  |         |           |                 |                                   |       |
|-------|-----------------------------------------------------------------------|------------|------------------|-------------------------|-----------------------------------------------------------------------|----------------------------------|---------|-----------|-----------------|-----------------------------------|-------|
| #     |                                                                       | Paint      | Window<br>Parts* | Brick Sill<br>Condition | Hardware                                                              | Operability                      | Dry Rot | Overall   | Facing<br>Elev. | Comments                          | Photo |
| 111a  | double hung,<br>lower<br>portion<br>operable.<br>with wood<br>muntins |            | excellent        | excellent               | modified<br>with<br>secondary<br>locks,<br>broken left<br>weight cord | poor                             | no      | good      | north           |                                   |       |
| 111b  | double hung,<br>lower<br>portion<br>operable,<br>with wood<br>muntins |            | excellent        | excellent               | excellent,<br>modified<br>with<br>secondary<br>locks                  | poor, sticky                     | no      | good      | north           | window not on current<br>drawings |       |
| 113a  | double hung,<br>lower<br>portion<br>operable,<br>with wood<br>muntins | excellent  | excellent        | excellent               | excellent,<br>modified<br>with<br>secondary<br>locks                  | yes                              | no      | excellent | north           |                                   |       |
| S113a | double hung,<br>lower<br>portion<br>operable,<br>with wood<br>muntins | excellent  | excellent        | excellent               | none                                                                  | no, not an<br>operable<br>window | no      | excellent | south           | opens into courtyard              |       |
| 119a  | double hung,<br>lower<br>portion<br>operable,<br>with wood<br>muntins | excellent  | excellent        | excellent               | excellent,<br>modified<br>with<br>secondary<br>locks                  | yes                              | no      | excellent | south           |                                   |       |
| 119b  | double hung,<br>lower<br>portion<br>operable<br>with wood<br>muntins  | excellent  | excellent        | excellent               | excellent,<br>modified<br>with<br>secondary<br>locks                  | yes                              | no      | excellent | north           |                                   |       |

\* All parts in excellent condition otherwise unless mentioned

|                                                                   | Conditions                |                               |                                      |                                    |                                 |               |                             |                          |                       |       |
|-------------------------------------------------------------------|---------------------------|-------------------------------|--------------------------------------|------------------------------------|---------------------------------|---------------|-----------------------------|--------------------------|-----------------------|-------|
| <b>Type</b><br>double hung,<br>lower<br>portion                   | <b>Paint</b><br>excellent | Window<br>Parts*<br>excellent | Brick Sill<br>Condition<br>excellent | excellent,<br>modified<br>with     | <b>Operability</b><br>yes       | Dry Rot<br>no | <b>Overall</b><br>excellent | Facing<br>Elev.<br>north | Comments              | Photo |
|                                                                   | excellent                 | excellent                     | excellent                            | secondary<br>locks<br>none         | no                              | no            | excellent                   | east                     | window not on current |       |
| window with<br>muntins<br>double hung                             |                           | excellent                     | good, some                           | fair chinned                       | top window                      | 20            | excellent                   | north                    | plan                  |       |
| w/wood<br>muntins,<br>opening from<br>top & bottom                |                           | excellent                     | moss<br>accumulation                 | but                                | has been<br>fixed               | 10            | excellent                   | norur                    |                       |       |
| double hung<br>w/wood<br>muntins,<br>opening from<br>top & bottom | excellent                 | excellent                     | good, some<br>moss<br>accumulation   | excellent                          | yes                             | no            | excellent                   | north                    |                       |       |
| double hung<br>w/wood<br>muntins,<br>opening from<br>top & bottom |                           | excellent                     | excellent                            |                                    | top window<br>has been<br>fixed | no            | excellent                   | north                    |                       |       |
| double hung<br>w/wood<br>muntins,<br>opening from<br>top & bottom | excellent                 | excellent                     | good, some<br>moss<br>accumulation   | fair, chipped<br>but<br>functional | yes                             | no            | excellent                   | west                     |                       |       |

\* All parts in excellent condition otherwise unless mentioned

|             |                                                                   | Conditions |                  |                         |                                    |                                                                                                                 |         |                           |                 |                                                                         |       |
|-------------|-------------------------------------------------------------------|------------|------------------|-------------------------|------------------------------------|-----------------------------------------------------------------------------------------------------------------|---------|---------------------------|-----------------|-------------------------------------------------------------------------|-------|
| Window<br># | Window<br>Type                                                    | Paint      | Window<br>Parts* | Brick Sill<br>Condition | Hardware                           | Operability                                                                                                     | Dry Rot |                           | Facing<br>Elev. | Comments                                                                | Photo |
| 126a        | double hung<br>w/wood<br>muntins,<br>opening from<br>bottom       |            | excellent        | excellent               | fair, chipped<br>but<br>functional | no longer<br>operable,<br>window has<br>been fixed in<br>place and<br>one of the<br>top panes fit<br>with a fan | no      | excellent,<br>but altered | east            | window diffuse glass,<br>lower one painted<br>white.                    | yes   |
| 127a        | double hung<br>w/wood<br>muntins,<br>opening from<br>top & bottom |            | excellent        | excellent               | excellent                          | excellent                                                                                                       | no      | excellent                 | west            |                                                                         |       |
| 128a        | double hung<br>w/wood<br>muntins,<br>opening from<br>top & bottom |            | excellent        | excellent               | excellent                          | excellent                                                                                                       | no      | excellent                 | east            |                                                                         |       |
| 129a        | double hung<br>w/wood<br>muntins,<br>opening from<br>top & bottom |            | excellent        | excellent               | excellent                          | excellent                                                                                                       | no      | excellent                 | west            | Screen on exterior,<br>lower window does not<br>remain open on its own. |       |
| 130a        | double hung<br>w/wood<br>muntins,<br>opening from<br>top & bottom | excellent  | excellent        | excellent               | excellent                          | excellent                                                                                                       | no      | excellent                 | east            | has weight cord<br>protectors.                                          |       |
| S130a       | fixed wood<br>window with<br>muntins                              | excellent  | excellent        | excellent               | none                               | no                                                                                                              | no      | excellent                 | east            |                                                                         |       |

\* All parts in excellent condition otherwise unless mentioned

|             |                                                                   | Conditions                                             | -                | _                                  | -                                                                                      |                                      | -       | _         |                 |                                                                                       |       |
|-------------|-------------------------------------------------------------------|--------------------------------------------------------|------------------|------------------------------------|----------------------------------------------------------------------------------------|--------------------------------------|---------|-----------|-----------------|---------------------------------------------------------------------------------------|-------|
| Window<br># | Window<br>Type                                                    | Paint                                                  | Window<br>Parts* | Brick Sill<br>Condition            | Hardware                                                                               | Operability                          | Dry Rot | Overall   | Facing<br>Elev. | Comments                                                                              | Photo |
| 131a        | double hung<br>w/wood<br>muntins,<br>opening from<br>top          |                                                        | excellent        | excellent                          | excellent                                                                              | excellent                            | no      | excellent | west            | With exterior screen.<br>May had been top<br>opening as well and<br>painted in place. |       |
| 131b        | double hung<br>w/wood<br>muntins,<br>opening from<br>top & bottom |                                                        | excellent        | excellent                          | excellent                                                                              | poor, right<br>weight cord<br>broken | no      | excellent | west            |                                                                                       |       |
| 137a        | double hung<br>w/wood<br>muntins,<br>opening from<br>top & bottom | flaking on<br>muntins                                  | excellent        | good, some<br>moss<br>accumulation | good, has<br>been<br>modified<br>with an<br>additional<br>sling lock on<br>bottom sash | excellent                            | no      | good      | west            | signs of past<br>condensation<br>accumulation on<br>muntins                           |       |
| 139a        | w/wood                                                            | fair, flaking on<br>sill and outer<br>casing           | good             | good moss<br>accumulation          | good, lock<br>and pulls are<br>intact                                                  | yes                                  | no      | good      | west            |                                                                                       | yes   |
| 139b        | w/wood                                                            | fair, extensive<br>flaking on sill<br>and outer casing | good             | good moss<br>accumulation          | good, lock<br>and pulls are<br>intact                                                  | yes                                  | no      | good      | west            |                                                                                       | yes   |

\* All parts in excellent condition otherwise unless mentioned

|                     |                                                                                                                                 | Conditions                |                               |                                                  |                                                                                                         |                                                                           |         |                             |                          |                                          |       |
|---------------------|---------------------------------------------------------------------------------------------------------------------------------|---------------------------|-------------------------------|--------------------------------------------------|---------------------------------------------------------------------------------------------------------|---------------------------------------------------------------------------|---------|-----------------------------|--------------------------|------------------------------------------|-------|
| Window<br>#<br>140a | 71                                                                                                                              | <b>Paint</b><br>excellent | Window<br>Parts*<br>excellent | Brick Sill<br>Condition<br>excellent             | Hardware<br>fair, initial                                                                               | <b>Operability</b><br>yes                                                 | Dry Rot | <b>Overall</b><br>excellent | Facing<br>Elev.<br>north | <b>Comments</b><br>modified with various | Photo |
|                     | w/wood<br>muntins,<br>opening from<br>bottom                                                                                    |                           |                               |                                                  | lock no<br>longer<br>functions,<br>but is still in<br>place, a new<br>lock placed<br>nest to old<br>one |                                                                           |         |                             |                          | types of diffuse glass                   |       |
| 141a                | double hung<br>w/wood<br>muntins,<br>opening from<br>top & bottom                                                               | good                      | excellent                     | good, some<br>moss<br>accumulation               | fair, chipped<br>but<br>functional                                                                      | poor, right<br>weight cord<br>broken, top<br>fixed in place<br>with paint | no      | fair                        | west                     |                                          |       |
| 142a                | window<br>w/muntins<br>over a<br>double hung<br>w/wood<br>muntins<br>which is<br>operable<br>from top &<br>bottom               | excellent                 | excellent                     | good, large<br>amount of<br>moss<br>accumulation | excellent                                                                                               | poor, top<br>window<br>stuck in<br>place, lower<br>window<br>operable     | no      | excellent                   | north                    | opens into courtyard                     | yes   |
| 142b                | fixed wood<br>window<br>w/muntins<br>over a<br>double hung<br>w/wood<br>muntins<br>which is<br>operable<br>from top &<br>bottom | excellent                 | excellent                     | good, large<br>amount of<br>moss<br>accumulation | excellent                                                                                               | poor, top<br>window<br>stuck in<br>place, lower<br>window<br>operable     | no      | excellent                   | north                    | opens into courtyard                     |       |

\* All parts in excellent condition otherwise unless mentioned

|      |                                                                                                                                 | Conditions |                  |                                                  |                                               |                                                                                                            |         |           |                 |                                                                  |       |
|------|---------------------------------------------------------------------------------------------------------------------------------|------------|------------------|--------------------------------------------------|-----------------------------------------------|------------------------------------------------------------------------------------------------------------|---------|-----------|-----------------|------------------------------------------------------------------|-------|
| #    | Window<br>Type                                                                                                                  | Paint      | Window<br>Parts* | Brick Sill<br>Condition                          | Hardware                                      |                                                                                                            | Dry Rot |           | Facing<br>Elev. | Comments                                                         | Photo |
| 142c | transome<br>window,<br>fixed wood<br>window with<br>muntins                                                                     | excellent  | excellent        | excellent, wood<br>sill                          | none                                          | no                                                                                                         | no      | excellent | north           | opens into courtyard                                             |       |
| 142d | fixed wood<br>window<br>w/muntins<br>over a<br>double hung<br>w/wood<br>muntins<br>which is<br>operable<br>from top &<br>bottom | excellent  | excellent        | good, large<br>amount of<br>moss<br>accumulation | excellent                                     | poor, top<br>window<br>stuck in<br>place, lower<br>window<br>operable                                      | no      | excellent | north           | opens into courtyard                                             |       |
| 146a | gable end<br>clearstories,<br>w/wood<br>muntins and<br>mullions                                                                 | excellent  | excellent        | unable to<br>evaluate due to<br>height           | excellent<br>condition                        | yes, the<br>windows on<br>either end<br>appear to be<br>operable,<br>due to the<br>presence of<br>hardware | no      | excellent | north           | Assessment was made<br>from ground level,<br>window height ~ 12' | yes   |
| 146a | gable end<br>clearstories,<br>w/wood<br>muntins and<br>mullions                                                                 | excellent  | excellent        | unable to<br>evaluate due to<br>height           | appears to<br>be in<br>excellent<br>condition | yes, the<br>windows on<br>either end<br>appear to be<br>operable,<br>due to the<br>presence of<br>hardware | no      | excellent | north           | Assessment was made<br>from ground level,<br>window height ~ 12' |       |

\* All parts in excellent condition otherwise unless mentioned

|             |                                                             | Conditions |                  |                         |                                                       |             |         |           |                 |                                                                                                                            |       |
|-------------|-------------------------------------------------------------|------------|------------------|-------------------------|-------------------------------------------------------|-------------|---------|-----------|-----------------|----------------------------------------------------------------------------------------------------------------------------|-------|
| Window<br># | Window<br>Type                                              | Paint      | Window<br>Parts* | Brick Sill<br>Condition | Hardware                                              | Operability | Dry Rot | Overall   | Facing<br>Elev. | Comments                                                                                                                   | Photo |
| L150a       | arched<br>transoms,<br>w/wood<br>mullions &<br>muntins      | excellent  | excellent        | good, heat<br>damage    | lock and<br>chain<br>attached in<br>Lobby<br>interior | no          | no      | excellent | east            | Does the lock and chain<br>suggest that these<br>windows were operable<br>before the connecting<br>coridoor was installed? | 5     |
| L150b       | arched<br>transoms,<br>w/wood<br>mullions &<br>muntins      | excellent  | excellent        | good, heat<br>damage    |                                                       | no          | no      | excellent | east            | interior                                                                                                                   | yes   |
| L150c       | arched<br>transoms,<br>w/wood<br>mullions &<br>muntins      | excellent  | excellent        | good, heat<br>damage    |                                                       | no          | no      | excellent | east            | interior                                                                                                                   | yes   |
| L150d       | arched<br>transoms,<br>w/wood<br>mullions &<br>muntins      | excellent  | excellent        | excellent, wood<br>sill | none                                                  | no          | no      | excellent | west            |                                                                                                                            | yes   |
| L150e       | arched<br>transoms,<br>w/wood<br>mullions &<br>muntins      | excellent  | excellent        | excellent, wood<br>sill | none                                                  | no          | no      | excellent | west            |                                                                                                                            |       |
| L150f       | arched<br>transoms,<br>w/wood<br>mullions &<br>muntins      | excellent  | excellent        | excellent, wood<br>sill | none                                                  | no          | no      | excellent | west            |                                                                                                                            |       |
| 152Aa       | double hung<br>w/wood<br>muntins,<br>opening from<br>bottom |            | excellent        | excellent               | excellent                                             | yes         | no      | excellent | west            | diffuse glazing                                                                                                            |       |

\* All parts in excellent condition otherwise unless mentioned

|       |                                                                   | Conditions                                 |                                                     |                                     |                                      |                   |                       |                   |       |                                                                                                                                               |       |
|-------|-------------------------------------------------------------------|--------------------------------------------|-----------------------------------------------------|-------------------------------------|--------------------------------------|-------------------|-----------------------|-------------------|-------|-----------------------------------------------------------------------------------------------------------------------------------------------|-------|
| #     | Window<br>Type                                                    | Paint                                      | Window<br>Parts*                                    | Brick Sill<br>Condition             | Hardware                             |                   | Dry Rot               |                   |       | Comments                                                                                                                                      | Photo |
| 152Ba | double hung<br>w/wood<br>muntins,<br>opening from<br>top & bottom |                                            | excellent                                           | major moss<br>accumulation          | excellent                            | yes               | no                    | fair              | south | major moss<br>accumulation, sill sits<br>~1" above ground level                                                                               | yes   |
| 153a  | double hung<br>w/wood<br>muntins                                  | excellent                                  | excellent                                           | major moss<br>accumulation          | excellent                            | no                | no                    | excellent         |       | this window has been<br>sheetrocked over from<br>the interior, it is located<br>in the women's<br>bathroom. Assessment<br>made from exterior. |       |
| 154a  | w/wood                                                            | excellent, some<br>chipping on<br>exterior | excellent<br>with exterior<br>wood framed<br>screen | good, minor<br>moss<br>accumulation | excellent                            | not<br>accessible | no                    | excellent         | south |                                                                                                                                               | yes   |
| 155a  | double hung<br>w/wood<br>muntins and<br>a fixed upper             | chipping                                   | excellent<br>with exterior<br>wood framed<br>screen | good                                | excellent                            | yes               | no                    | excellent         | south |                                                                                                                                               | yes   |
| 155b  | double hung<br>w/wood<br>muntins and<br>a fixed upper             | chipping                                   | excellent                                           | good                                | excellent                            | no                | no                    | good              | south |                                                                                                                                               | yes   |
| 156Ba | double hung<br>w/wood<br>muntins and<br>a fixed upper             | chipping                                   | excellent                                           | good                                | excellent,<br>weight cord<br>painted | no                | no                    | good              | south |                                                                                                                                               | yes   |
| 156Da | double hung<br>w/wood<br>muntins                                  | not accessible                             | not accessible                                      | not accessible                      | not<br>accessible                    | not<br>accessible | not<br>accessibl<br>e | not<br>accessible | south | Window blocked by a testing maching and is unreachable to assess                                                                              |       |

\* All parts in excellent condition otherwise unless mentioned

|             |                                                | Conditions             |                                                     |                                     |                                                                            |                   |                       |                   |                 |                                                                                                         |       |
|-------------|------------------------------------------------|------------------------|-----------------------------------------------------|-------------------------------------|----------------------------------------------------------------------------|-------------------|-----------------------|-------------------|-----------------|---------------------------------------------------------------------------------------------------------|-------|
| Window<br># | Window<br>Type                                 | Paint                  | Window<br>Parts*                                    | Brick Sill<br>Condition             |                                                                            |                   | Dry Rot               | Overall           | Facing<br>Elev. | Comments                                                                                                | Photo |
| 156Db       | double hung<br>w/wood<br>muntins               | good                   | excellent<br>with exterior<br>wood framed<br>screen | good                                | right weight<br>cord missing                                               | no                | no                    | good              | east            |                                                                                                         | yes   |
| 156Dc       | double hung<br>w/wood<br>muntins               | not accessible         | not accessible                                      | not accessible                      | not<br>accessible                                                          | not<br>accessible | not<br>accessibl<br>e | not<br>accessible | east            | Window blocked by a testing maching and is unreachable to assess                                        |       |
| 156Dd       | double hung<br>w/wood<br>muntins               | excellent              | excellent<br>with exterior<br>wood framed<br>screen | excellent                           | good, lock<br>and pulls are<br>intact                                      | no                | no                    | good              | east            | the top section of the<br>window was loose so it<br>was unsafe to attempt<br>to open the window         | yes   |
| 168Cb       | vinyl,<br>horizontal<br>slider                 | excellent              | excellent                                           | flashed with<br>metal               | excellent                                                                  | yes               | no                    | excellent         | west            | bars and screens on<br>new vinyl windows,<br>exterior plants<br>obstructing opening                     | yes   |
| 168Ca       | vinyl,<br>horizontal<br>slider                 | excellent              | excellent                                           | flashed with<br>metal               | excellent                                                                  | yes               | no                    | excellent         | north           | bars and screens on<br>new vinyl windows                                                                | yes   |
| 170a        | casement<br>window with<br>wood<br>muntins     |                        | good                                                | good, minor<br>moss<br>accumulation | new locking<br>hardware -<br>two sliders<br>on top and<br>two on<br>bottom | yes               | no                    | excellent         | west            | altered from original<br>configuration                                                                  | yes   |
| S170a       | 6 pane fixed<br>window with<br>wood<br>muntins | good, some<br>chipping | good                                                | excellent                           | none                                                                       | no                | no                    | good              | east            | has this window been<br>replaced? There seems<br>to be groving for<br>movement but it is<br>unoperable. | yes   |
| 172a        | 6 pane<br>double hung<br>w/wood<br>muntins     | good, some<br>chipping | good                                                | good, moss<br>accumulation          | good, lock<br>and pulls are<br>intact                                      | yes               | no                    | excellent         | west            |                                                                                                         | yes   |

| ↓ A 11  |          | 11 (       | 1          | .1 .         | 1       | 1         |
|---------|----------|------------|------------|--------------|---------|-----------|
| ^ All · | narts in | excellent  | condition  | otherwise    | 11nless | mentioned |
| 1 111   | pui to m | excenterit | contantion | 001101 10100 | unicoo  | memoriea  |

|       |                                  | Conditions                                               |                                                                         | -                                  | -                            |                   | -       |           |                 |                                                                                                 |       |
|-------|----------------------------------|----------------------------------------------------------|-------------------------------------------------------------------------|------------------------------------|------------------------------|-------------------|---------|-----------|-----------------|-------------------------------------------------------------------------------------------------|-------|
| #     | 71                               | Paint                                                    | Window<br>Parts*                                                        | Brick Sill<br>Condition            | Hardware                     | Operability       | Dry Rot |           | Facing<br>Elev. | Comments                                                                                        | Photo |
| 178a  | double hung<br>w/wood<br>muntins | excellent                                                | excellent<br>with exterior<br>wood framed<br>screen                     | excellent                          | excellent                    | yes               | no      | excellent | east            |                                                                                                 | yes   |
| 178b  | double hung<br>w/wood<br>muntins | good                                                     | good, lower 3<br>panels have<br>been replaced<br>with textured<br>glass | not accessible                     | excellent                    | no                | no      | good      | west            |                                                                                                 | yes   |
| 178c  | double hung<br>w/wood<br>muntins | good                                                     | excellent<br>with exterior<br>wood framed<br>screen                     | excellent                          | excellent                    | no                | no      | good      |                 | the top section of the<br>window was loose so it<br>was unsafe to attempt<br>to open the window | yes   |
| 178Aa | double hung<br>w/wood<br>muntins | chipping                                                 | good                                                                    | excellent                          | not<br>accessible            | not<br>accessible | no      | good      | east            | This window was only<br>able to be accessed from<br>exterior                                    |       |
| 180a  | double hung<br>w/wood<br>muntins |                                                          | excellent                                                               | excellent                          | excellent                    | not<br>accessible | no      | excellent | east            |                                                                                                 |       |
| 180b  | double hung<br>w/wood<br>muntins |                                                          | excellent<br>with vertical<br>blinds<br>attached to<br>casement         | excellent                          | excellent                    | yes               | no      | excellent | west            |                                                                                                 | yes   |
| 180c  |                                  | excellent<br>interior, severe<br>chipping on<br>exterior | excellent<br>with vertical<br>blinds<br>attached to<br>casing           | good, some<br>moss<br>accumulation | right weight<br>cord missing |                   | no      | good      | west            |                                                                                                 | yes   |

\* All parts in excellent condition otherwise unless mentioned

|             |                                  | Conditions                                                                               |                                      | 1                                   |                  | 1           | I                     |           |                 |                                                                                                           |       |
|-------------|----------------------------------|------------------------------------------------------------------------------------------|--------------------------------------|-------------------------------------|------------------|-------------|-----------------------|-----------|-----------------|-----------------------------------------------------------------------------------------------------------|-------|
| Window<br># | Window<br>Type                   | Paint                                                                                    | Window<br>Parts*                     | Brick Sill<br>Condition             | Hardware         | Operability | Dry Rot               | Overall   | Facing<br>Elev. | Comments                                                                                                  | Photo |
| 186a        |                                  | excellent                                                                                | top of casing<br>removed for<br>pipe | not accessible                      | N/A              | no          | not<br>accessibl<br>e | fair      | west            | this window leads to a<br>concerte cove below<br>grade and does not let<br>in air or much light at<br>all | yes   |
| 186b        | hopper with<br>wood<br>muntins   | good, some<br>chipping                                                                   | good                                 | good, some<br>moss<br>accumulation  | excellent        | yes         | no                    | excellent | south           |                                                                                                           | yes   |
| 189a        | double<br>casement               | interior muntins<br>and sash<br>showing signs<br>of past<br>condensation<br>accumulation | good, one<br>glass pane<br>has wires | good, minor<br>moss<br>accumulation | excellent        | no          | no                    | good      | south           |                                                                                                           | yes   |
| 189b        | double<br>casement               | interior muntins<br>and sash<br>showing signs<br>of past<br>condensation<br>accumulation | good                                 | good, minor<br>moss<br>accumulation | excellent        | no          | no                    | good      | south           |                                                                                                           | yes   |
| 191a        | double hung<br>w/wood<br>muntins | good, some<br>chipping                                                                   | excellent                            | good moss<br>accumulation           | missing<br>pulls | yes         | no                    | good      | north           |                                                                                                           | yes   |

| * All parts in excellent | t condition otherwise unless mentioned |
|--------------------------|----------------------------------------|
|--------------------------|----------------------------------------|

|             |                                      | Conditions                                 |                                                                            |                                     |                                       |                                       |         |           |                 |                                         |       |
|-------------|--------------------------------------|--------------------------------------------|----------------------------------------------------------------------------|-------------------------------------|---------------------------------------|---------------------------------------|---------|-----------|-----------------|-----------------------------------------|-------|
| Window<br># |                                      | Paint                                      | Window<br>Parts*                                                           | Brick Sill<br>Condition             | Hardware                              | Operability                           | Dry Rot | Overall   | Facing<br>Elev. | Comments                                | Photo |
|             | double hung                          | good, some<br>chipping                     | good, wood<br>framed<br>screen<br>attached<br>outside                      | excellent                           | missing<br>pulls                      | yes                                   | no      | excellent | north           |                                         |       |
|             | w/wood                               | excellent, some<br>chipping on<br>exterior | excellent<br>with<br>horizontal<br>blinds<br>attached to<br>casing         | good, some<br>moss<br>accumulation  | missing<br>pulls                      | yes                                   | no      | good      | south           |                                         | yes   |
|             | double hung<br>w/wood<br>muntins     | good                                       | good, bottom<br>6 panels are<br>wood, top 6<br>panels are<br>painted glass | not accessible                      | good, lock<br>and pulls are<br>intact | yes, top falls<br>down if<br>unlocked | no      | good      | north           |                                         | yes   |
|             | double hung<br>w/wood<br>muntins     | excellent                                  | excellent<br>with exterior<br>wood framed<br>screen                        | excellent                           | excellent                             | yes                                   | no      | excellent | north           |                                         | yes   |
|             | double hung<br>w/wood<br>muntins     | good, some<br>chipping                     | with exterior                                                              | good, minor<br>moss<br>accumulation | missing<br>pulls                      | no, painted<br>into place             | no      | excellent | north           | This window does not<br>appear on plans | yes   |
| S198a       | fixed wood<br>window with<br>muntins | excellent                                  | excellent                                                                  | good                                | N/A                                   | no, not an<br>operable<br>window      | no      | excellent | north           |                                         | yes   |

\* All parts in excellent condition otherwise unless mentioned

|       |                                                     | Conditions                                                                     | -                                                       |                                                  |                               |                                               |         |           |       | Comments                                                              |       |
|-------|-----------------------------------------------------|--------------------------------------------------------------------------------|---------------------------------------------------------|--------------------------------------------------|-------------------------------|-----------------------------------------------|---------|-----------|-------|-----------------------------------------------------------------------|-------|
| #     | Window<br>Type                                      | Paint                                                                          | Window<br>Parts*                                        | Brick Sill<br>Condition                          | Hardware                      |                                               | Dry Rot | Overall   |       |                                                                       | Photo |
| 199a  | double hung<br>w/wood<br>muntins                    | good, some<br>chipping on<br>interior,<br>extensive<br>chipping on<br>exterior | good, a few<br>glass panels<br>are cracked<br>or broken | excellent                                        | missing<br>upper left<br>cord | no, top falls<br>down if<br>unlocked          | no      | good      | south | the wood casing around<br>this window is stained<br>to match wainscot | yess  |
| 199b  | double hung<br>w/wood<br>muntins                    | fair, extensive<br>flaking on<br>muntins                                       | good                                                    | good, minor<br>moss<br>accumulation              | excellent                     | yes                                           | no      | excellent | east  |                                                                       | yes   |
| 199Aa | double hung<br>w/wood<br>muntins                    | excellent                                                                      | excellent                                               | excellent                                        | excellent                     | yes, but the<br>top drops<br>when<br>unlocked | no      | excellent | east  | the wood casing around<br>this window is stained<br>to match wainscot | yes   |
| 199Ab | double hung<br>w/wood<br>muntins                    | excellent                                                                      | excellent                                               | good, minor<br>moss<br>accumulation              | excellent                     | yes                                           | no      | excellent | north | the wood casing around<br>this window is stained<br>to match wainscot | yes   |
| 201a  | double hung<br>w/wood<br>muntins                    | good, some<br>chipping                                                         | excellent                                               | good, some<br>moss<br>accumulation               | excellent                     | yes                                           | no      | good      | east  |                                                                       | yes   |
| 201b  | double hung<br>w/wood<br>muntins                    | excellent                                                                      | excellent                                               | good, large<br>amount of<br>moss<br>accumulation | excellent                     | not<br>accessible                             | no      | excellent | north |                                                                       | yes   |
| 202a  | double hung<br>w/wood<br>muntins                    | good, some<br>chipping                                                         | good, some<br>splitting in<br>the lower<br>casing       | excellent                                        | excellent                     | yes                                           | no      | good      | east  |                                                                       | yes   |
| 202b  | double hung<br>w/wood<br>muntins                    | good, some<br>chipping                                                         | good                                                    | good, metal<br>sheathing<br>covering sill        | excellent                     | yes, a bit<br>sticky                          | no      | good      | east  | This window does not<br>appear on plans                               | yes   |
| H202a | stacked<br>wood<br>awning<br>window with<br>muntins | interior good,<br>exterior poor                                                | good                                                    | good, metal<br>sheathing<br>covering sill        | missing lock                  | yes, opens to<br>rooftop                      | no      | good      | south |                                                                       | yes   |